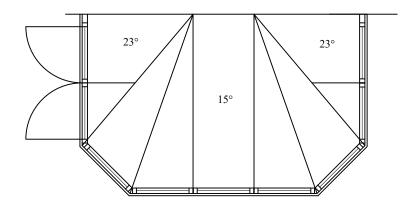

Conservatory Roof Plan

## Conservatory Roof Plan

| SCALE      | 1/50     | C2384/05 |   |  |  |
|------------|----------|----------|---|--|--|
| DATE       | 16/11/20 |          |   |  |  |
| DRAWN BY   | JF       |          |   |  |  |
| CHECKED BY |          | REVISION | A |  |  |