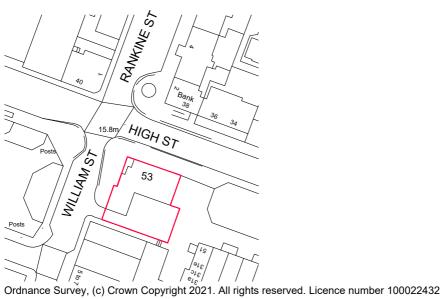

## SITE BOUNDARY

## LOCATION PLAN - 1:1250

| 0m<br>□<br>So                       | 10m 20m<br>20m<br>20m<br>20m<br>20m<br>20m<br>20m<br>20m<br>20m<br>20m | 40m                                                 | 60m                                                     | 80m                              | 100m | 125m       |                                |          |         |      |
|-------------------------------------|------------------------------------------------------------------------|-----------------------------------------------------|---------------------------------------------------------|----------------------------------|------|------------|--------------------------------|----------|---------|------|
| 31                                  |                                                                        |                                                     |                                                         | client<br>Heron Property Limited |      |            | drawing title<br>Location Plan |          |         |      |
| Byres Road<br>Glasgow<br>G11 5RD    |                                                                        |                                                     |                                                         |                                  |      |            |                                |          |         |      |
|                                     |                                                                        |                                                     | job no.                                                 |                                  |      |            | drawing no.                    | revision |         |      |
|                                     |                                                                        |                                                     | Change of Use - Planning<br>53 High Street<br>Johnstone |                                  |      | 21-0523    | 002                            | -        |         |      |
| Hardies                             |                                                                        |                                                     |                                                         |                                  |      | scale date |                                |          |         |      |
| PROPERTY & CONSTRUCTION CONSULTANTS |                                                                        |                                                     |                                                         |                                  |      | 1:1250@A4  |                                | 03.05.21 |         |      |
| Tel:<br>email:                      | 0141 331 2807<br>glasgow@hardies.co.uk                                 | Offices at: Aberdeen, In<br>Dundee, Dunfermline, Ed |                                                         |                                  |      |            | drawn                          |          | checked | 5    |
| web.                                | hardies.co.uk                                                          | Stirling, Perth, St. And                            |                                                         |                                  |      |            | AM                             |          | AH      | 0000 |