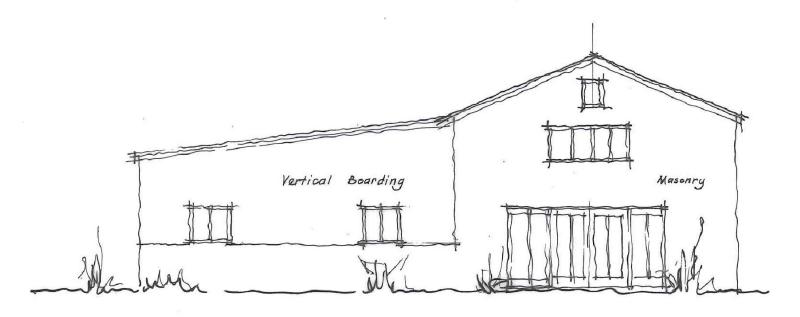

EAST ELEVATION.

WEST ELEVATION

| Mr P Goodhew  SITE  Little Barksore Farm Lower Halstow Sittingbourne ME9 7ED |         |
|------------------------------------------------------------------------------|---------|
| Little Barksore Farm<br>Lower Halstow<br>Sittingbourne<br>ME9 7ED            |         |
| Little Barksore Farm<br>Lower Halstow<br>Sittingbourne<br>ME9 7ED            |         |
|                                                                              |         |
| TITLE                                                                        |         |
| Proposed East and West Elevations                                            |         |
| DATE SCALE                                                                   | DWG No. |
|                                                                              | 10      |
|                                                                              |         |
| Dec 2020 1:100 @ A3                                                          |         |
| REVISIONS                                                                    |         |