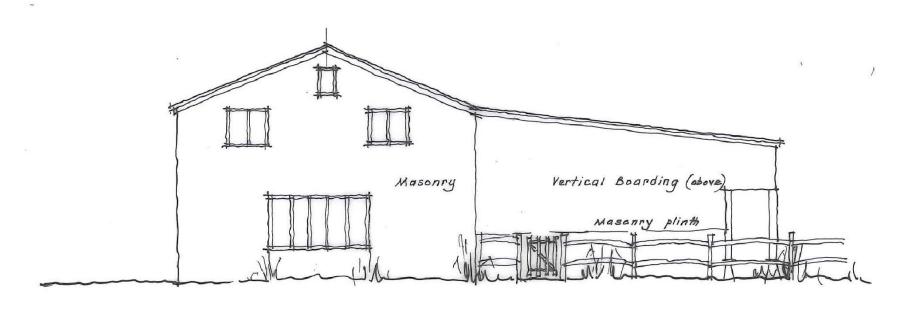

EAST ELEVATION.

WEST ELEVATION

| Mr P Goodhew  SITE  Little Barksore Farm Lower Halstow Sittingbourne ME9 7ED |         |
|------------------------------------------------------------------------------|---------|
| Little Barksore Farm<br>Lower Halstow<br>Sittingbourne<br>ME9 7ED            |         |
| Little Barksore Farm<br>Lower Halstow<br>Sittingbourne<br>ME9 7ED            |         |
|                                                                              |         |
| TITLE                                                                        |         |
| Proposed East and West Elevations                                            |         |
| DATE SCALE                                                                   | DWG No. |
|                                                                              | 10      |
|                                                                              |         |
| Dec 2020 1:100 @ A3                                                          |         |
| REVISIONS                                                                    |         |