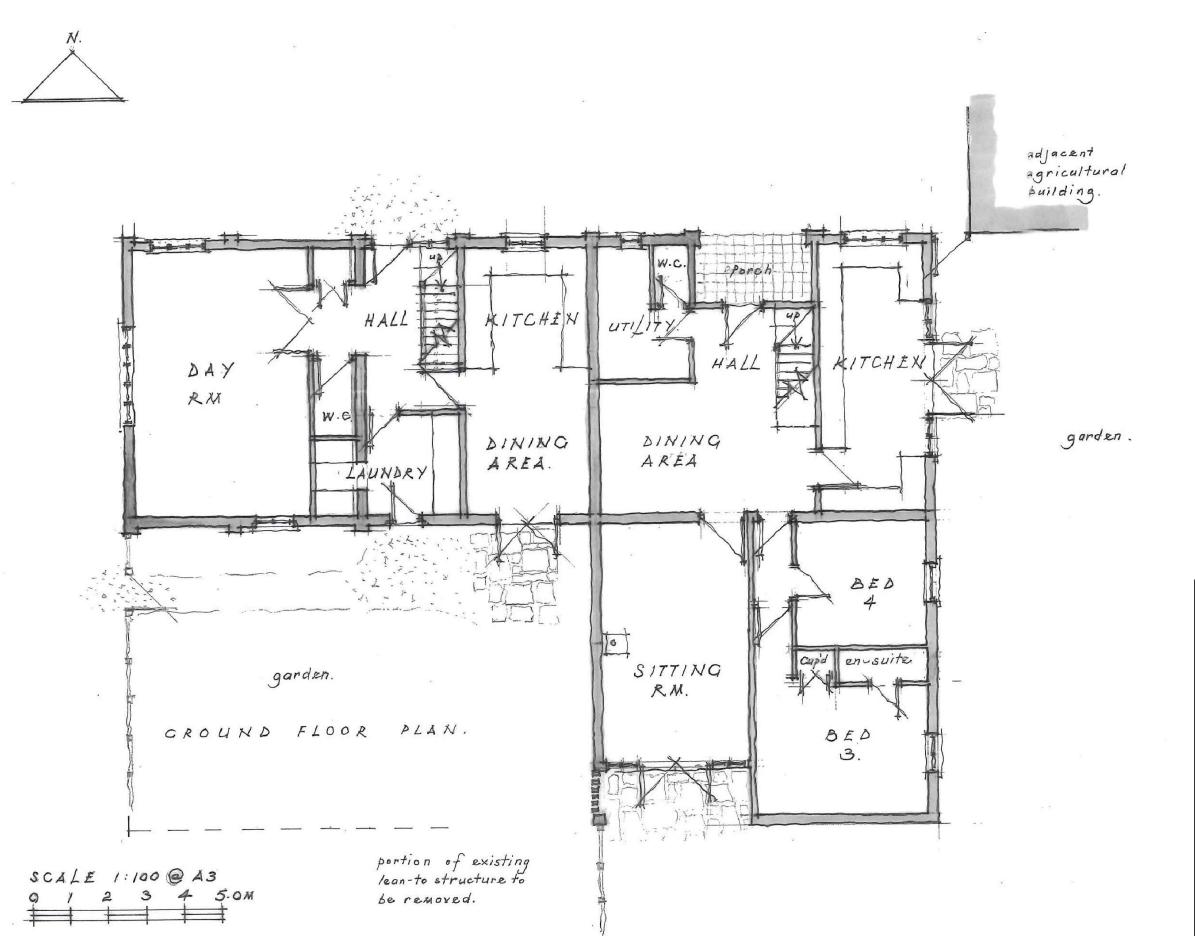

CLIENT

Mr P Goodhew

SITE

Little Barksore Farm Lower Halstow Sittingbourne ME9 7ED

TITLE
Proposed Ground Floor Plan

Dec 2020 1:100 @ A3

REVISIONS

REF No.

P.07.013.1408

DWG No.

77 Commercial Road, Paddock Wood, Kent TN12 6DS Tel. 01892 831 600 info@bloomfieldsltd.co.uk www.bloomfieldsltd.co.uk

OS LICENCE NO. 100 022432

OS LICENCE NO. 100 UZZ-432
Contactions may verify all dimensions on site prior to commencement of works: DO NOT scale from this drawing FOR PLANNING PURPOSES ONLY. Drawing to be read in accordance with other schematic documentation. It is the responsibility of the clienteringopless in instruct a stailably paulified specialist to conform with the requirements of the current CDM 2015 Regulations: Client/employer to appoint a principal designer/contractor, as required under the HSE legal requirements. Refer to warwhise gover, for further guidance. ® Drawings and designs are copyright of Bloomfields and must not be copied without prior consess.