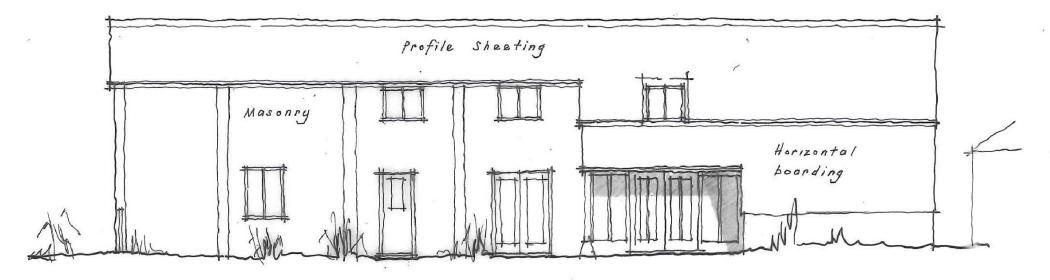

NORTH ELEVATION

SOUTH ELEVATION

SCALE 1:100@ 43 4 5.0 M 3 0 2

## CLIENT

Mr P Goodhew

| SITE                                                             |                            |                   |
|------------------------------------------------------------------|----------------------------|-------------------|
| Little Barksore Far<br>Lower Halstow<br>Sittingbourne<br>ME9 7ED | m                          |                   |
| TITLE                                                            |                            |                   |
| Proposed North ar                                                | nd South Elevations        |                   |
| DATE                                                             | SCALE                      | DWG No.           |
| Dec 2020                                                         | 1:100 @ A3                 | 09                |
| REVISIONS                                                        |                            | REF No.           |
|                                                                  |                            | P.07.013.1408     |
|                                                                  |                            |                   |
|                                                                  |                            |                   |
|                                                                  |                            |                   |
| bloomfiel                                                        |                            |                   |
| CHARTERED TOWN PLAN                                              | <b>AS</b><br>INERS         |                   |
| 77 Commorcial Poad                                               | Paddock Wood Kent TN12 6DS | Tel 01892 831 600 |