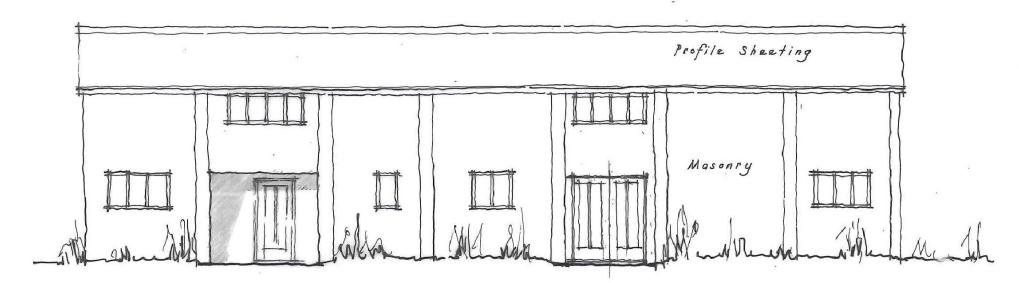

NORTH ELEVATION

SOUTH ELEVATION

SCALE 1:100@ 43 4 5.0 M 3 0 2

## CLIENT

Mr P Goodhew

| SITE                                                             |                            |                   |
|------------------------------------------------------------------|----------------------------|-------------------|
| Little Barksore Far<br>Lower Halstow<br>Sittingbourne<br>ME9 7ED | m                          |                   |
| TITLE                                                            |                            |                   |
| Proposed North ar                                                | nd South Elevations        |                   |
| DATE                                                             | SCALE                      | DWG No.           |
| Dec 2020                                                         | 1:100 @ A3                 | 09                |
| REVISIONS                                                        |                            | REF No.           |
|                                                                  |                            | P.07.013.1408     |
|                                                                  |                            |                   |
|                                                                  |                            |                   |
|                                                                  |                            |                   |
| bloomfiel                                                        |                            |                   |
| CHARTERED TOWN PLAN                                              | <b>AS</b><br>INERS         |                   |
| 77 Commorcial Poad                                               | Paddock Wood Kent TN12 6DS | Tel 01892 831 600 |