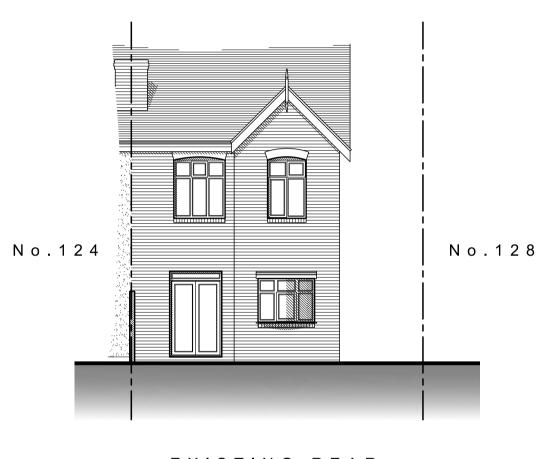

EXISTING REAR (EAST) ELEVATION (SO 1:100

EXISTING SIDE (SOUTH) SECTIONAL ELEVATION 1:100

PROJECT 126 BISPHAM ROAD,

BLACKPOOL,

FY2 0NG

DRAWING