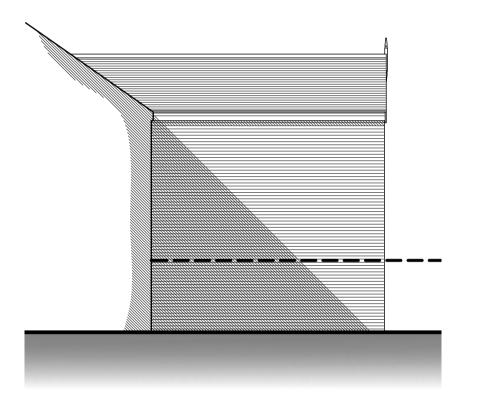

EXISTING REAR (EAST) ELEVATION (SO 1:100

EXISTING SIDE (SOUTH) SECTIONAL ELEVATION 1:100

PROJECT 126 BISPHAM ROAD,

BLACKPOOL,

FY2 0NG

DRAWING