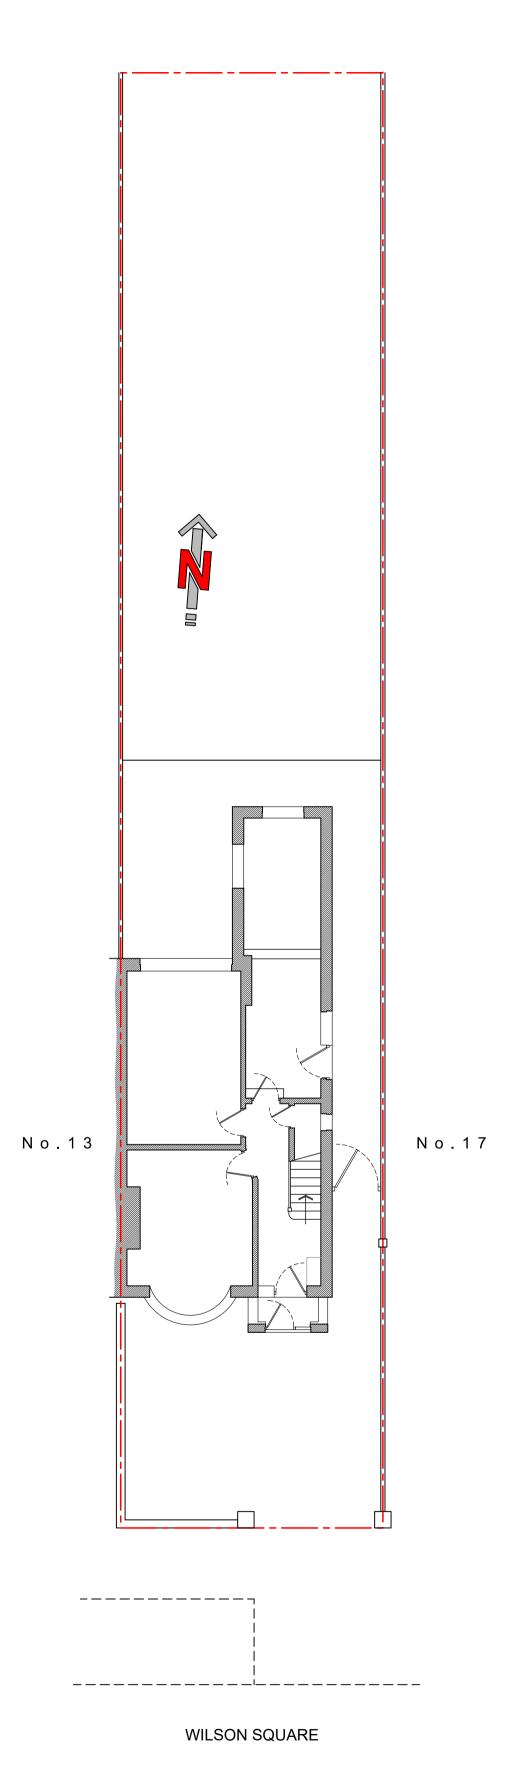

## Proposal subject to planning approval.

Drawings for planning purposes only, all dimensions to be checked and verified by the contractor prior to work commencing on site.

Contractor to ensure all materials are to Local Authority approval and to take into account everything necessary for the proper execution of the works.



EXISTING SITE PLAN 1:100







EXISTING FIRST-FLOOR PLAN 1:50

## Abbott - Hull Associates



PROJECT
15 WILSON SQUARE,
THORNTON-CLEVELEYS,

FY5 1RF

DRAWING

## **EXISTING PLANS & ELEVATIONS**

| DRAWING NO.               | REV.       | DRAWN       |
|---------------------------|------------|-------------|
| 21071_100                 | _          | J. A-H      |
| DATE                      | SCALE      |             |
| 15/06/2021                | 1:50/10    | 00 @ A1     |
| <b>W</b> abbotthull.co.uk | T (        | 1253 846420 |
| E info@abbotthull.co.uk   | <b>M</b> ( | 7725 005247 |