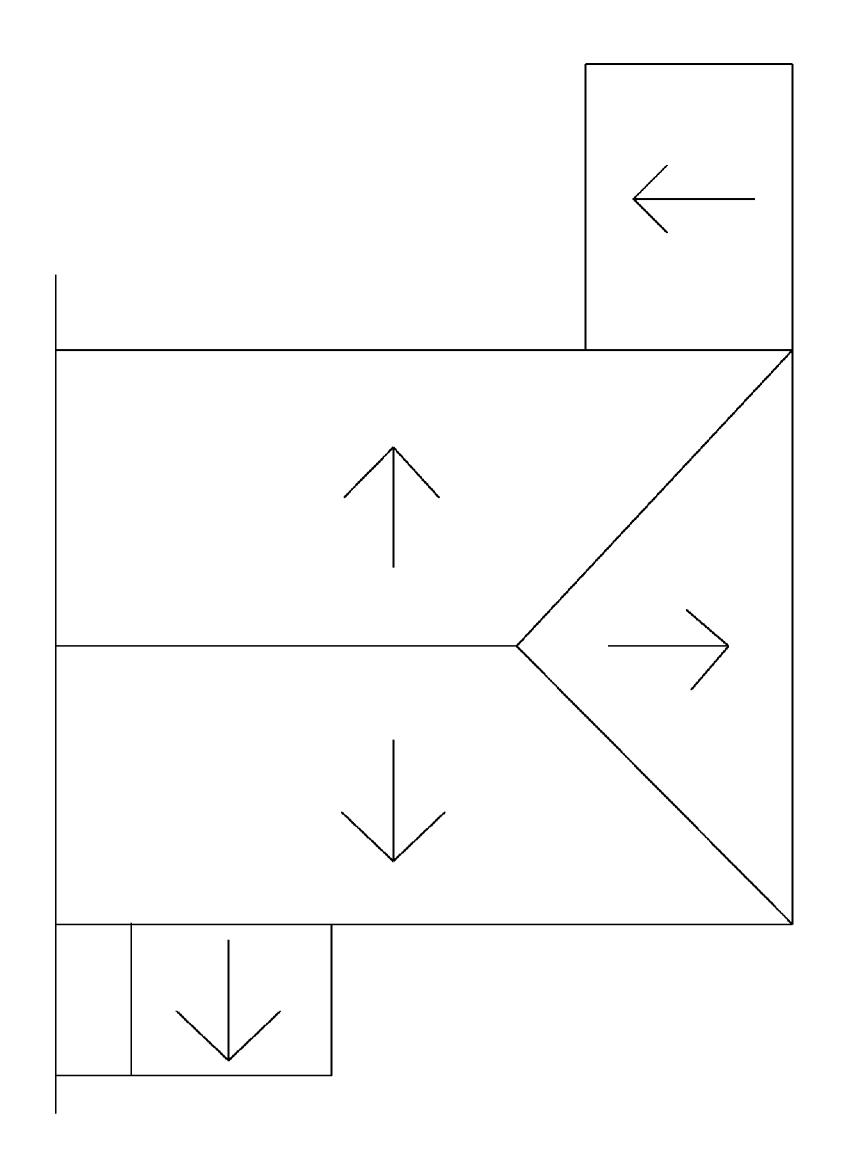

## PROPOSED GROUND FLOOR PLAN SCALE 1:50



PROPOSED FRONT ELEVATION
SCALE 1:50



## PROPOSED ROOF PLAN SCALE 1:50



## PROPOSED FRONT ELEVATION

SCALE 1:50



GENERAL NOTES

1. Do not scale this drawing.
2. Dimensions are in millimetres unless noted otherwise.
3. All dimensions to existing elements to be checked and confirmed on site by the Contractor.

NOTES

## **PLANNING**

2 NIGHTINGALE ROAD KEMSING SEVENOAKS TN15 6RU

Front Porch

Extension

Proposed
General Arrangement

| Drawn by    | Date        | s | Scale @ A1 |  |
|-------------|-------------|---|------------|--|
| EW          | 04.06.21    |   |            |  |
| Drawing No. | Drawing No. |   | Revision   |  |
| 001-        | 001-001/2   |   |            |  |