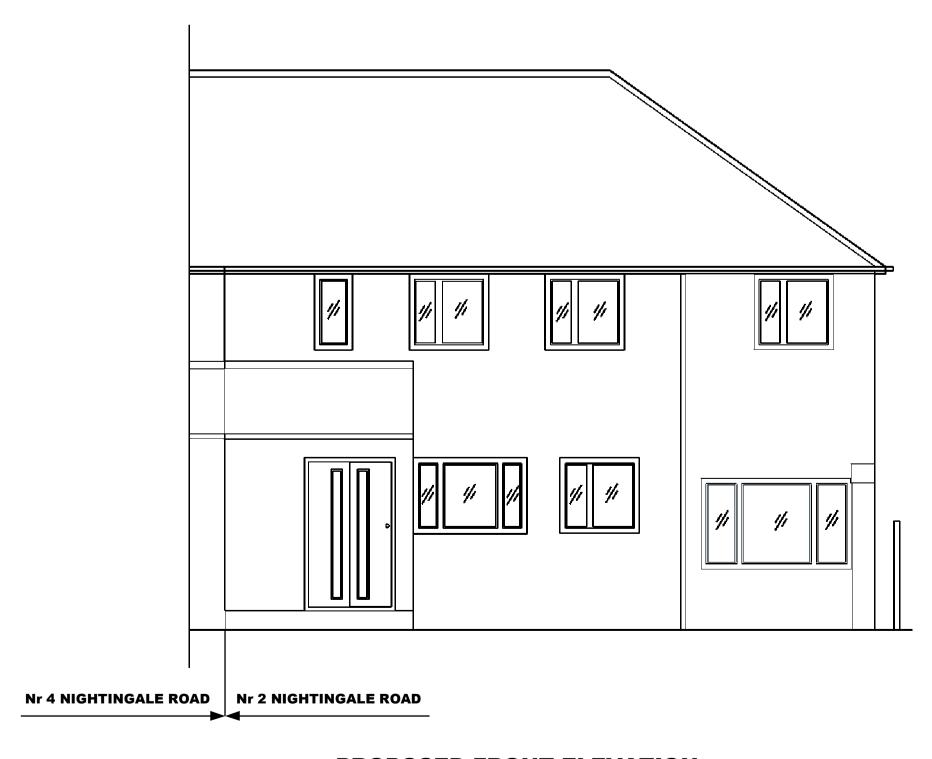

## PROPOSED GROUND FLOOR PLAN SCALE 1:50

PROPOSED FRONT ELEVATION
SCALE 1:50

## PROPOSED FRONT ELEVATION

SCALE 1:50

GENERAL NOTES

1. Do not scale this drawing.
2. Dimensions are in millimetres unless noted otherwise.
3. All dimensions to existing elements to be checked and confirmed on site by the Contractor.