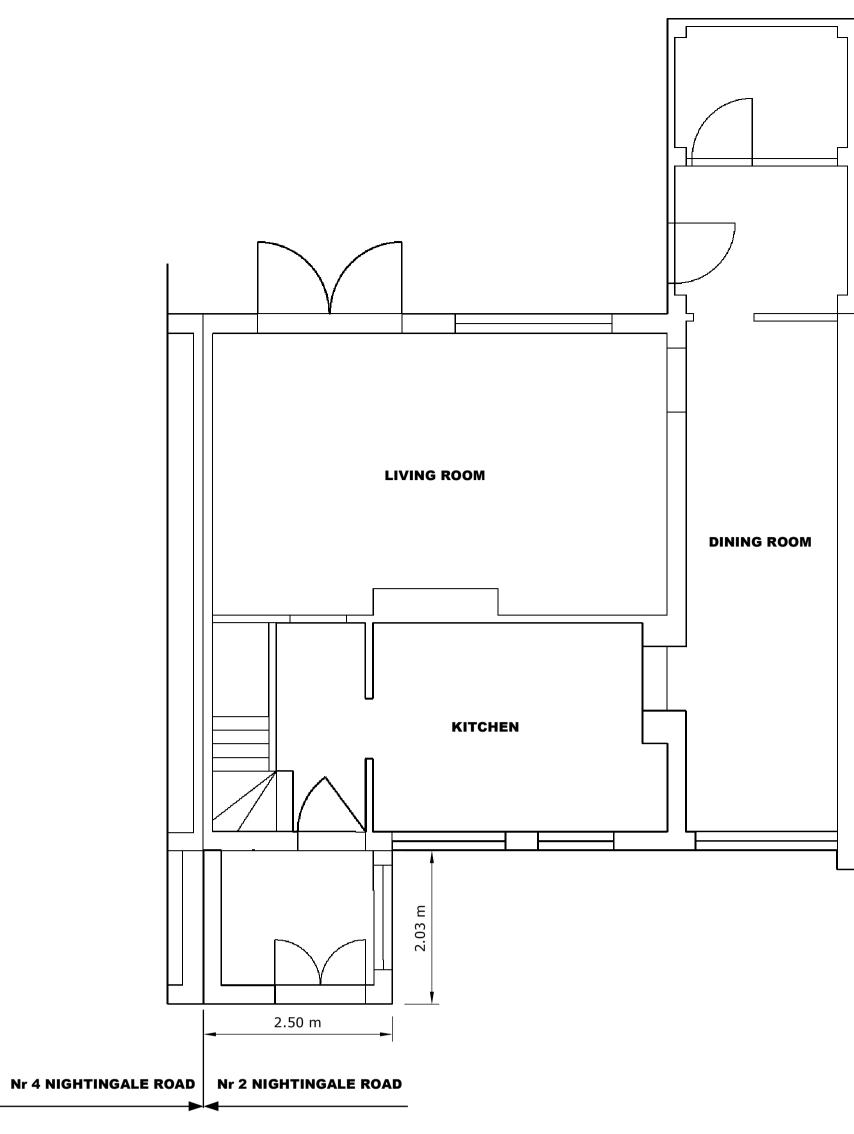

## PROPOSED GROUND FLOOR PLAN SCALE 1:50



PROPOSED FRONT ELEVATION
SCALE 1:50



## PROPOSED ROOF PLAN SCALE 1:50



## PROPOSED FRONT ELEVATION

SCALE 1:50



GENERAL NOTES

1. Do not scale this drawing.
2. Dimensions are in millimetres unless noted otherwise.
3. All dimensions to existing elements to be checked and confirmed on site by the Contractor.

NOTES

## **PLANNING**

2 NIGHTINGALE ROAD KEMSING SEVENOAKS TN15 6RU

Front Porch

Extension

Proposed
General Arrangement

| Drawn by    | Date        | s | Scale @ A1 |  |
|-------------|-------------|---|------------|--|
| EW          | 04.06.21    |   |            |  |
| Drawing No. | Drawing No. |   | Revision   |  |
| 001-        | 001-001/2   |   |            |  |