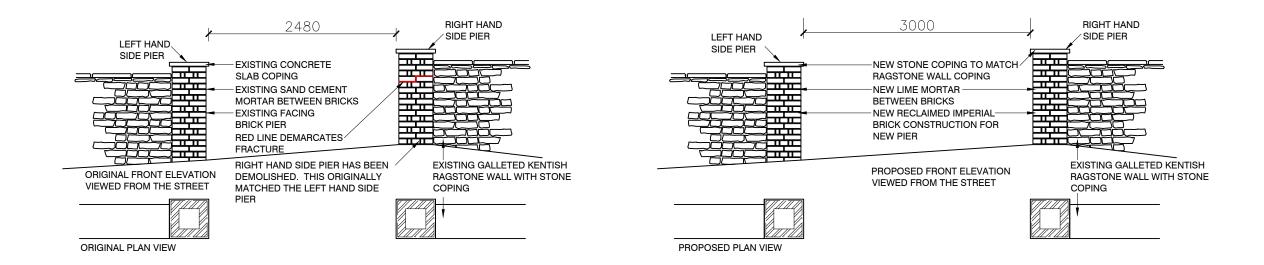

| <b>Client</b> : MR & MRS ARNOTT<br><b>Project</b> : FRONT DRIVEWAY COLUMNS<br><b>Address</b> : TALL TREES, CHIPSTEAD LANE,<br>CHIPSTEAD, TN13 2RF | Drawing Title: COLUMN PLAN AND<br>ELEVATION Drawing Number: 201<br>Revision: Revision Date:<br>Rev. Description:                                                                   | CARMEN AUSTIN<br>ARCHITECTURE                                                                  | DO NOT SCALE FROM THIS D<br>ALL DIMENSIONS TO BE VER<br>ORDERED OR CONSTRUCTION<br>BE READ IN CONJUNCTION V<br>SPECIALIST MANUFACTURER<br>DIFFERENCES ARISING BETW<br>CONDITIONS ARE TO BE REF<br>THE CONTRACTOR MUST CH<br>COMMENCING WORK AND RE<br>ARCHITECT AND ENGINEER.(<br>DOCUMENTS AND SCHEDULE<br>OF THEIR IDEALS ARE CORR<br>CARRIED OUT BY OTHERS AI<br>THE RESPONSIBI