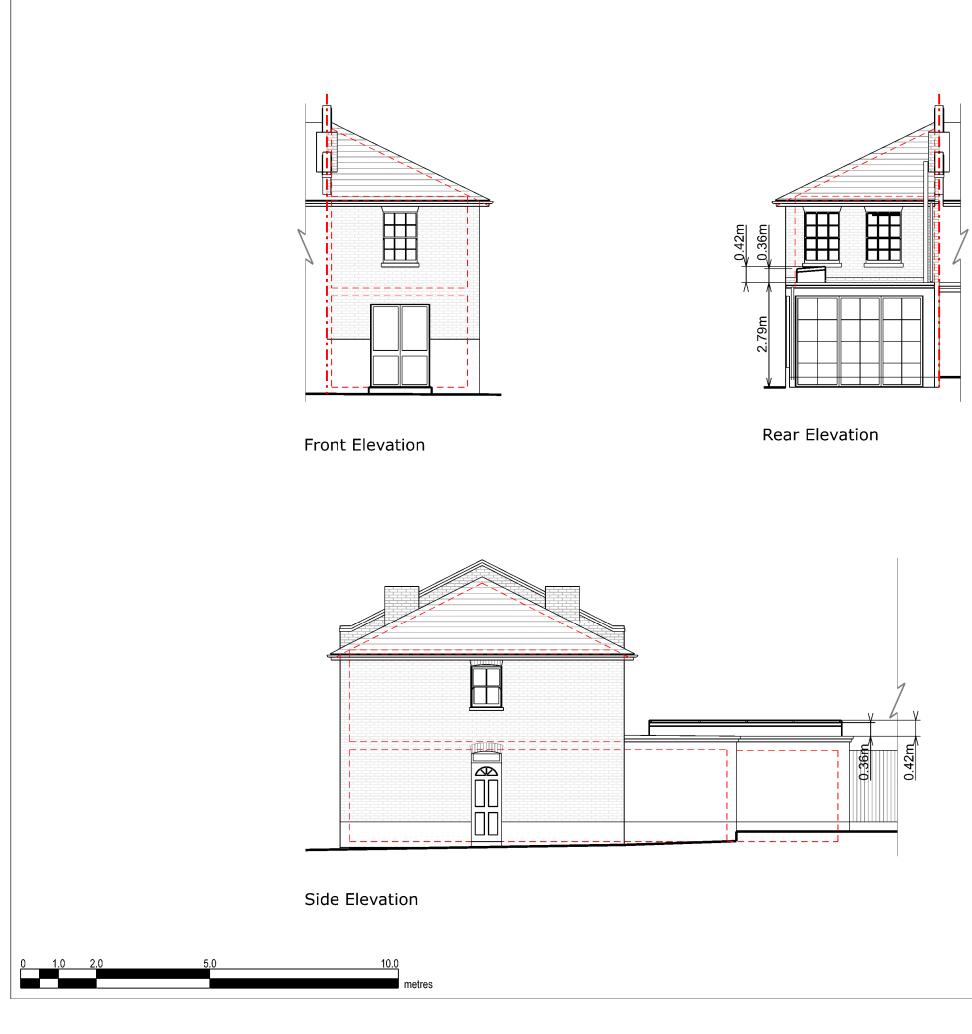

netres

Front Elevation

Rear Elevation

|                                                                                                                                                                                      | Copyright in design and this drawing is the property of Resi.                           |       |                      |  |  |
|--------------------------------------------------------------------------------------------------------------------------------------------------------------------------------------|-----------------------------------------------------------------------------------------|-------|----------------------|--|--|
| Reproduction in whole or in part is<br>forbidden without written sanction of<br>Resi.                                                                                                |                                                                                         |       |                      |  |  |
| Resi.<br>All dimensions to be cross-checked on<br>site prior to completing a Building<br>Regulations package, structural<br>engineering, the party wall process and<br>construction. |                                                                                         |       |                      |  |  |
| Print to                                                                                                                                                                             | scale (as actual size                                                                   | e)    |                      |  |  |
| NOTES<br>EXISTING                                                                                                                                                                    | MATERIALS:                                                                              |       |                      |  |  |
|                                                                                                                                                                                      | / Walls - White pain<br>d brickwork                                                     | ted   |                      |  |  |
| Pitched Ro                                                                                                                                                                           | oof - Slate roof tiles                                                                  |       |                      |  |  |
| Flat Roof                                                                                                                                                                            | - Fibreglass                                                                            |       |                      |  |  |
| Windows<br>windows                                                                                                                                                                   | - Black painted timb                                                                    | er sa | sh                   |  |  |
| single doo                                                                                                                                                                           | Doors - Red painted timber glazed<br>single door and black painted metal<br>single door |       |                      |  |  |
| RWP / Gutters / Fascia - Black uPVC<br>downpipes, grey uPVC SVP, black<br>uPVC gutters and white painted<br>timber fascias                                                           |                                                                                         |       |                      |  |  |
| REV:<br>Rev                                                                                                                                                                          | Rev Note                                                                                |       | Date                 |  |  |
| A                                                                                                                                                                                    | Planning Issue<br>Planning Amendment                                                    |       | 24/05/21<br>14/06/21 |  |  |
|                                                                                                                                                                                      |                                                                                         |       |                      |  |  |
| KEYS                                                                                                                                                                                 |                                                                                         |       |                      |  |  |
|                                                                                                                                                                                      | <ul> <li>Boundary Line</li> </ul>                                                       |       |                      |  |  |
|                                                                                                                                                                                      | Proposed walls                                                                          |       |                      |  |  |
|                                                                                                                                                                                      | Existing walls                                                                          |       |                      |  |  |
|                                                                                                                                                                                      | Existing removed                                                                        |       |                      |  |  |
|                                                                                                                                                                                      | Rooflight                                                                               |       |                      |  |  |
|                                                                                                                                                                                      | RES                                                                                     |       |                      |  |  |
| JOB TITLE<br>RETROSPECTIVE APPLICATION FOR<br>PROPOSED ROOFLIGHT TO<br>EXISTING GROUND FLOOR<br>EXTENSION AND ALL ASSOCIATED<br>WORKS AT 42 SULINA ROAD                              |                                                                                         |       |                      |  |  |
| status<br>PLANNING                                                                                                                                                                   |                                                                                         |       |                      |  |  |
| CLIENT<br>MARIO FURER                                                                                                                                                                |                                                                                         |       |                      |  |  |
| DRAWING TITLE<br>EXISTING ELEVATIONS                                                                                                                                                 |                                                                                         |       |                      |  |  |
| SCALE 4/400                                                                                                                                                                          | e 40                                                                                    | DRAW  |                      |  |  |
| 1/100 @ A3 CZ<br>DATE May 2021 CHECKED LM                                                                                                                                            |                                                                                         |       | KED                  |  |  |
| DRAWING NO. REV.                                                                                                                                                                     |                                                                                         |       |                      |  |  |
| 784 - 1                                                                                                                                                                              | 102 - 01                                                                                |       | А                    |  |  |