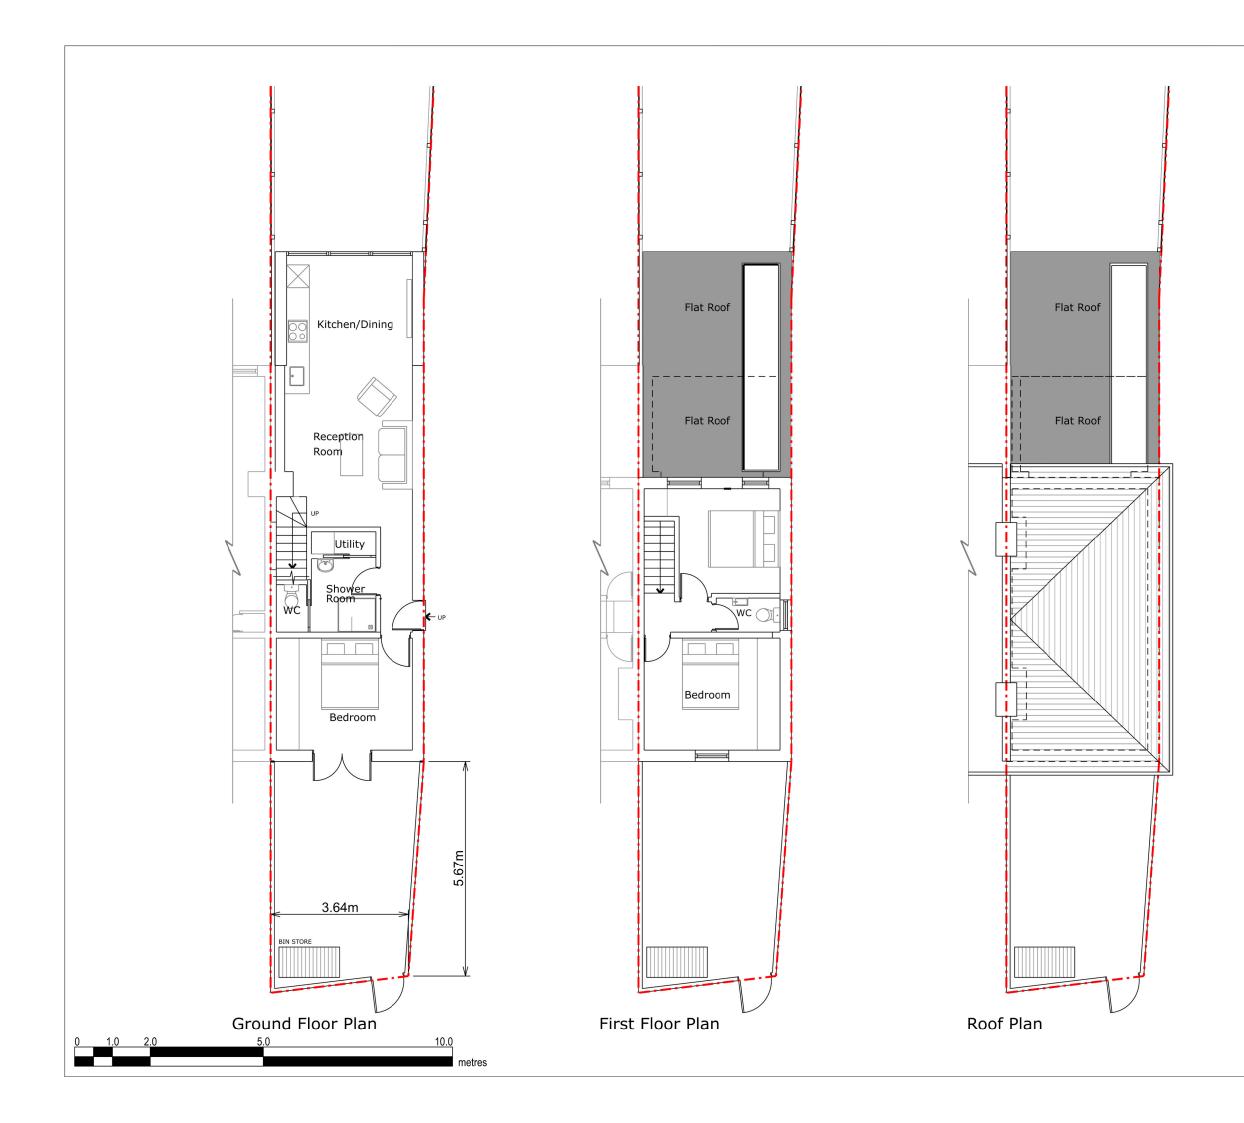

|                                                                                                                                                                             | Copyright in design and this drawing is the property of Resi.             |      |          |  |  |
|-----------------------------------------------------------------------------------------------------------------------------------------------------------------------------|---------------------------------------------------------------------------|------|----------|--|--|
|                                                                                                                                                                             | Reproduction in whole or in part is forbidden without written sanction of |      |          |  |  |
| All dimensions to be cross-checked on<br>site prior to completing a Building<br>Regulations package, structural<br>engineering, the party wall process and<br>construction. |                                                                           |      |          |  |  |
| Print to                                                                                                                                                                    | scale (as actual size                                                     | e)   |          |  |  |
| NOTES                                                                                                                                                                       |                                                                           |      |          |  |  |
|                                                                                                                                                                             |                                                                           |      |          |  |  |
| REV:                                                                                                                                                                        |                                                                           |      |          |  |  |
| Rev                                                                                                                                                                         | Rev Note                                                                  |      | Date     |  |  |
| -                                                                                                                                                                           | Planning Issue                                                            |      | 24/05/21 |  |  |
| KEYS                                                                                                                                                                        | KEYS  Boundary Line                                                       |      |          |  |  |
|                                                                                                                                                                             | Proposed walls                                                            |      |          |  |  |
|                                                                                                                                                                             | Existing walls                                                            |      |          |  |  |
|                                                                                                                                                                             | Existing removed                                                          |      |          |  |  |
|                                                                                                                                                                             | Rooflight                                                                 |      |          |  |  |
|                                                                                                                                                                             | RES                                                                       |      |          |  |  |
| JOB TITLE<br>RETROSPECTIVE APPLICATION FOR<br>PROPOSED ROOFLIGHT TO<br>EXISTING GROUND FLOOR<br>EXTENSION AND ALL ASSOCIATED<br>WORKS AT 42 SULINA ROAD                     |                                                                           |      |          |  |  |
| STATUS<br>PLANNIN                                                                                                                                                           | IG                                                                        |      |          |  |  |
| CLIENT<br>MARIO F                                                                                                                                                           | URER                                                                      |      |          |  |  |
| DRAWING TI<br>EXISTIN<br>PLANS                                                                                                                                              | TLE<br>G FLOOR AND RO                                                     | OF   |          |  |  |
| SCALE 1/100                                                                                                                                                                 | @ A3                                                                      | DRAW | HD       |  |  |
| DATE May 2021 CHECKED LM                                                                                                                                                    |                                                                           |      |          |  |  |
|                                                                                                                                                                             | DRAWING ND. REV.<br>784 - 101 - 01 -                                      |      |          |  |  |
|                                                                                                                                                                             |                                                                           |      |          |  |  |