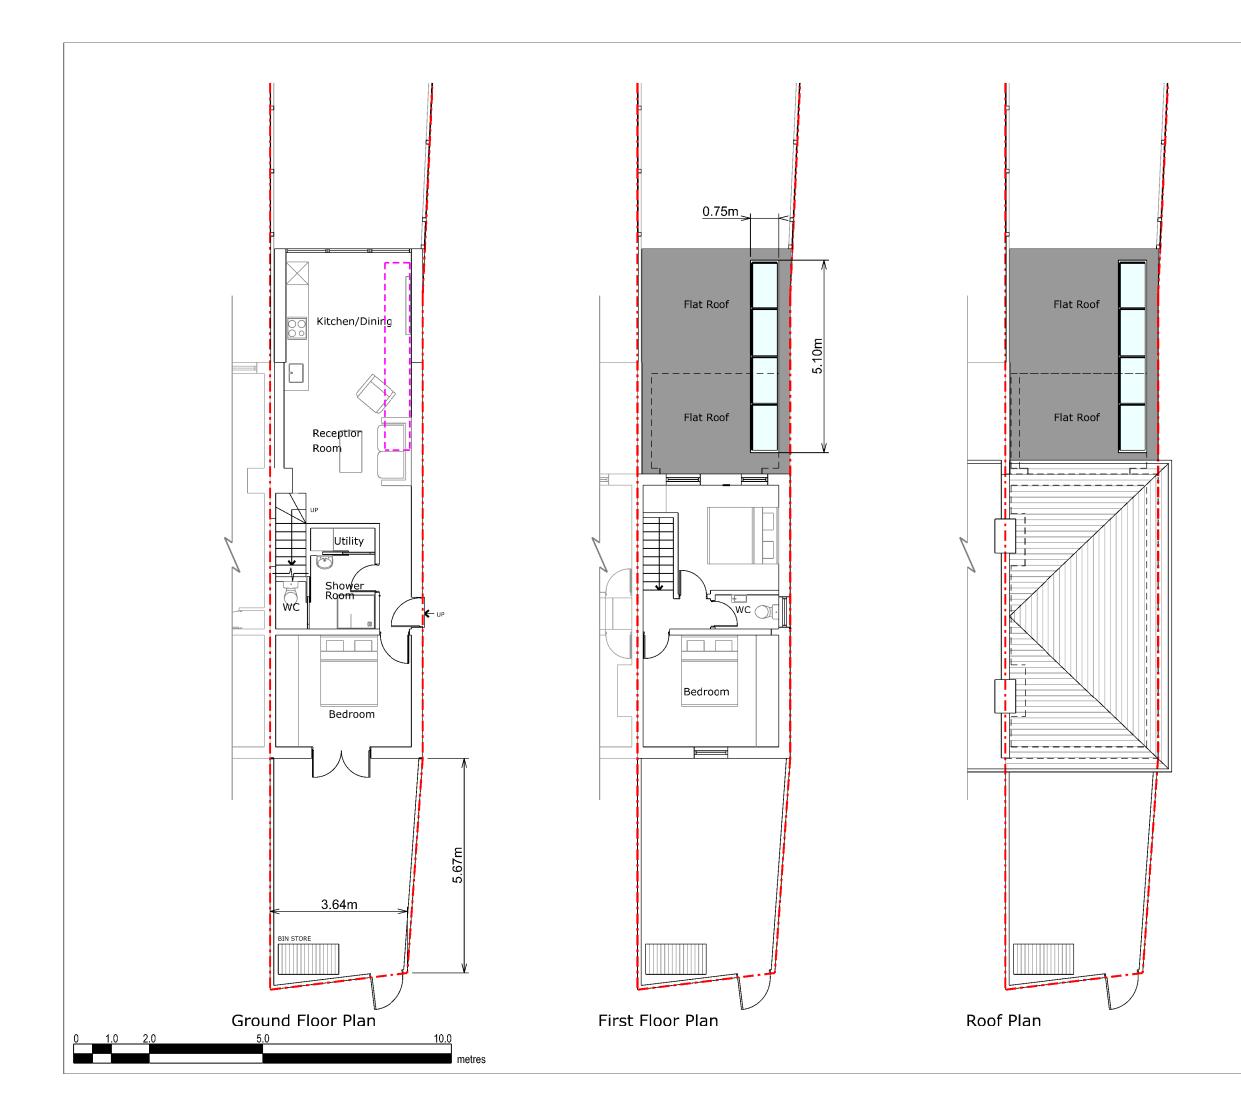

|                                                                                                                                                                             | Copyright in design and this drawing is the property of Resi.             |      |          |  |  |
|-----------------------------------------------------------------------------------------------------------------------------------------------------------------------------|---------------------------------------------------------------------------|------|----------|--|--|
|                                                                                                                                                                             | Reproduction in whole or in part is forbidden without written sanction of |      |          |  |  |
| All dimensions to be cross-checked on<br>site prior to completing a Building<br>Regulations package, structural<br>engineering, the party wall process and<br>construction. |                                                                           |      |          |  |  |
| Print to                                                                                                                                                                    | scale (as actual size                                                     | e)   |          |  |  |
| NOTES                                                                                                                                                                       |                                                                           |      |          |  |  |
|                                                                                                                                                                             |                                                                           |      |          |  |  |
| REV:                                                                                                                                                                        |                                                                           |      |          |  |  |
| Rev                                                                                                                                                                         | Rev Note                                                                  |      | Date     |  |  |
| -                                                                                                                                                                           | Planning Issue                                                            |      | 24/05/21 |  |  |
| KEYS                                                                                                                                                                        | KEYS  Boundary Line                                                       |      |          |  |  |
|                                                                                                                                                                             | Proposed walls                                                            |      |          |  |  |
|                                                                                                                                                                             | Existing walls                                                            |      |          |  |  |
|                                                                                                                                                                             | Existing removed                                                          |      |          |  |  |
|                                                                                                                                                                             | Rooflight                                                                 |      |          |  |  |
|                                                                                                                                                                             | RES                                                                       |      |          |  |  |
| JOB TITLE<br>RETROSPECTIVE APPLICATION FOR<br>PROPOSED ROOFLIGHT TO<br>EXISTING GROUND FLOOR<br>EXTENSION AND ALL ASSOCIATED<br>WORKS AT 42 SULINA ROAD                     |                                                                           |      |          |  |  |
| STATUS<br>PLANNIN                                                                                                                                                           | IG                                                                        |      |          |  |  |
| CLIENT<br>MARIO F                                                                                                                                                           | URER                                                                      |      |          |  |  |
| DRAWING TI<br>EXISTIN<br>PLANS                                                                                                                                              | TLE<br>G FLOOR AND RO                                                     | OF   |          |  |  |
| SCALE 1/100                                                                                                                                                                 | @ A3                                                                      | DRAW | HD       |  |  |
| DATE May 2021 CHECKED LM                                                                                                                                                    |                                                                           |      |          |  |  |
|                                                                                                                                                                             | DRAWING ND. REV.<br>784 - 101 - 01 -                                      |      |          |  |  |
|                                                                                                                                                                             |                                                                           |      |          |  |  |