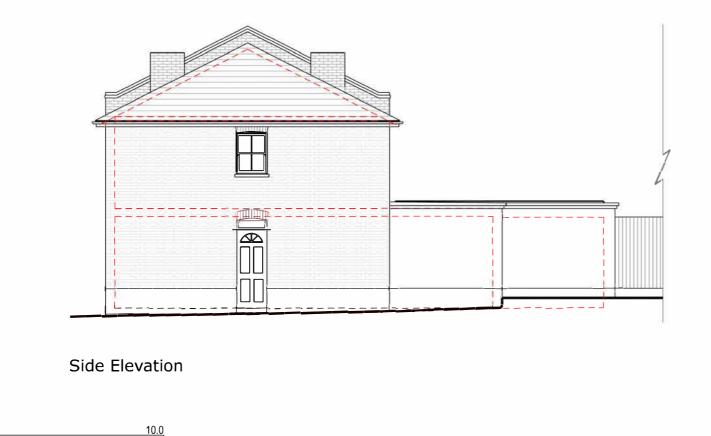

netres

Front Elevation

Rear Elevation

|                                                                                                                                                                                      | Copyright in design and this drawing is the property of Resi.                           |       |                      |  |  |
|--------------------------------------------------------------------------------------------------------------------------------------------------------------------------------------|-----------------------------------------------------------------------------------------|-------|----------------------|--|--|
| Reproduction in whole or in part is<br>forbidden without written sanction of<br>Resi.                                                                                                |                                                                                         |       |                      |  |  |
| Resi.<br>All dimensions to be cross-checked on<br>site prior to completing a Building<br>Regulations package, structural<br>engineering, the party wall process and<br>construction. |                                                                                         |       |                      |  |  |
| Print to                                                                                                                                                                             | scale (as actual size                                                                   | e)    |                      |  |  |
| NOTES<br>EXISTING                                                                                                                                                                    | MATERIALS:                                                                              |       |                      |  |  |
|                                                                                                                                                                                      | / Walls - White pain<br>d brickwork                                                     | ted   |                      |  |  |
| Pitched Ro                                                                                                                                                                           | oof - Slate roof tiles                                                                  |       |                      |  |  |
| Flat Roof                                                                                                                                                                            | - Fibreglass                                                                            |       |                      |  |  |
| Windows<br>windows                                                                                                                                                                   | - Black painted timb                                                                    | er sa | sh                   |  |  |
| single doo                                                                                                                                                                           | Doors - Red painted timber glazed<br>single door and black painted metal<br>single door |       |                      |  |  |
| RWP / Gutters / Fascia - Black uPVC<br>downpipes, grey uPVC SVP, black<br>uPVC gutters and white painted<br>timber fascias                                                           |                                                                                         |       |                      |  |  |
| REV:<br>Rev                                                                                                                                                                          | Rev Note                                                                                |       | Date                 |  |  |
| A                                                                                                                                                                                    | Planning Issue<br>Planning Amendment                                                    |       | 24/05/21<br>14/06/21 |  |  |
|                                                                                                                                                                                      |                                                                                         |       |                      |  |  |
| KEYS                                                                                                                                                                                 |                                                                                         |       |                      |  |  |
|                                                                                                                                                                                      | <ul> <li>Boundary Line</li> </ul>                                                       |       |                      |  |  |
|                                                                                                                                                                                      | Proposed walls                                                                          |       |                      |  |  |
|                                                                                                                                                                                      | Existing walls                                                                          |       |                      |  |  |
|                                                                                                                                                                                      | Existing removed                                                                        |       |                      |  |  |
|                                                                                                                                                                                      | Rooflight                                                                               |       |                      |  |  |
|                                                                                                                                                                                      | RES                                                                                     |       |                      |  |  |
| JOB TITLE<br>RETROSPECTIVE APPLICATION FOR<br>PROPOSED ROOFLIGHT TO<br>EXISTING GROUND FLOOR<br>EXTENSION AND ALL ASSOCIATED<br>WORKS AT 42 SULINA ROAD                              |                                                                                         |       |                      |  |  |
| status<br>PLANNING                                                                                                                                                                   |                                                                                         |       |                      |  |  |
| CLIENT<br>MARIO FURER                                                                                                                                                                |                                                                                         |       |                      |  |  |
| DRAWING TITLE<br>EXISTING ELEVATIONS                                                                                                                                                 |                                                                                         |       |                      |  |  |
| SCALE 4/400                                                                                                                                                                          | e 40                                                                                    | DRAW  |                      |  |  |
| 1/100 @ A3 CZ<br>DATE May 2021 CHECKED LM                                                                                                                                            |                                                                                         |       | KED                  |  |  |
| DRAWING NO. REV.                                                                                                                                                                     |                                                                                         |       |                      |  |  |
| 784 - 1                                                                                                                                                                              | 102 - 01                                                                                |       | А                    |  |  |