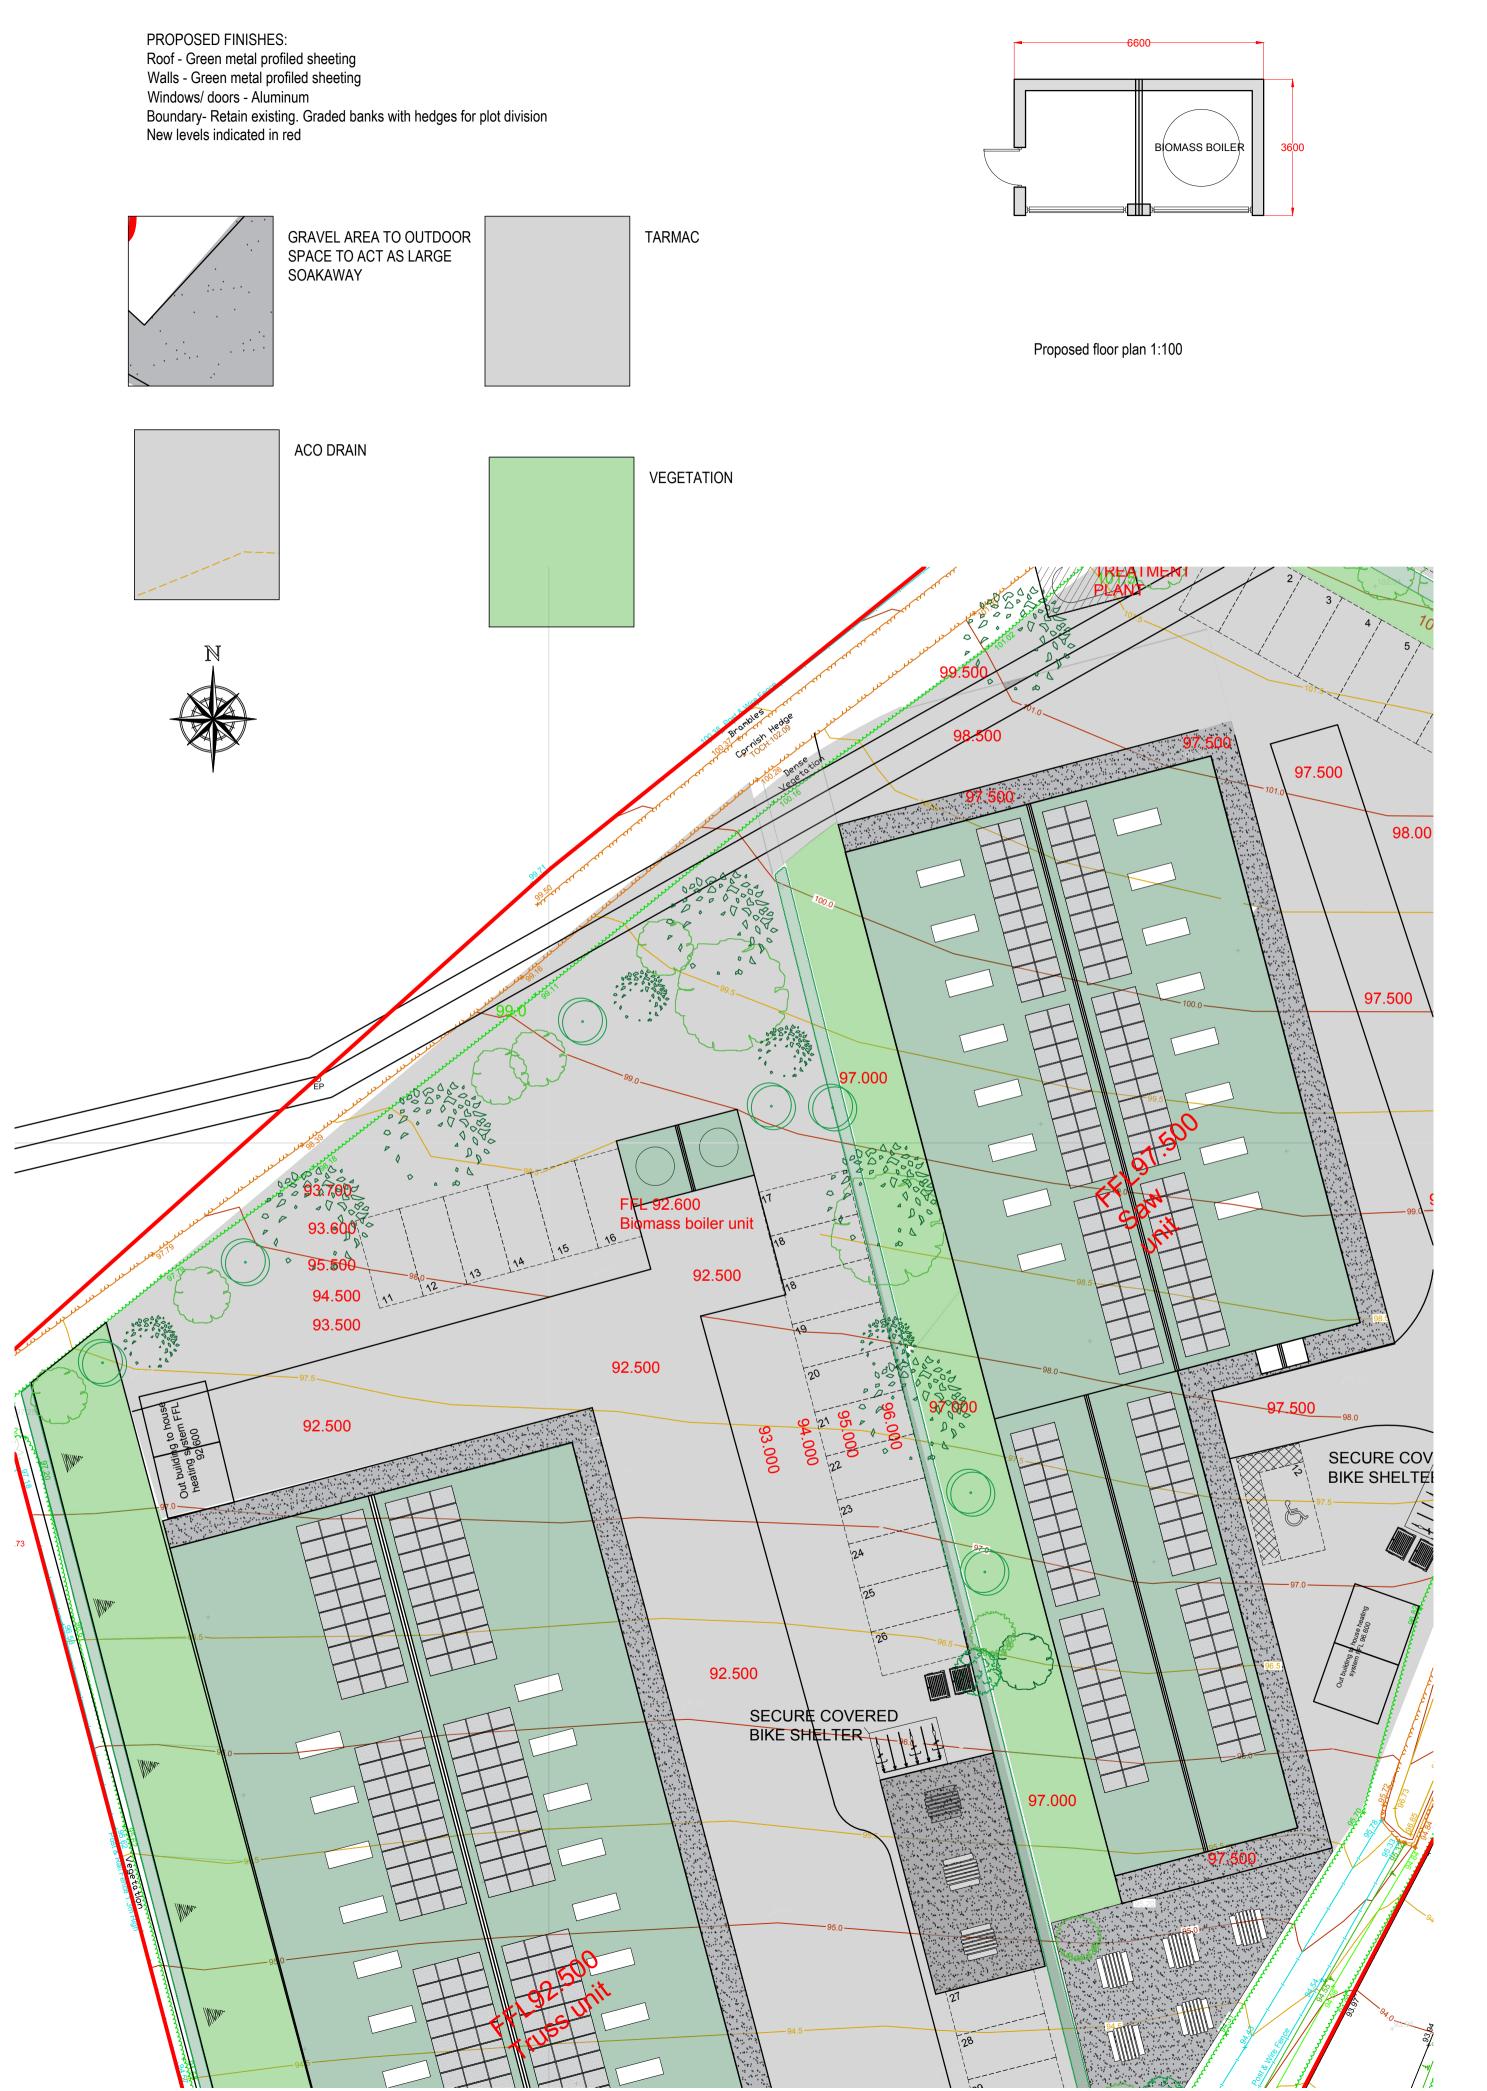

PROPOSED EAST ELEVATION 1:100



PROPOSED NORTH ELEVATION 1:100



PROPOSED NORTH WEST ELEVATION 1:100 PROPOSED NORTH EAST ELEVATION 1:100

Main office out building to the South East

North East Unit

south West Unit

South East Unit



PROPOSED WEST ELEVATION 1:100

Main office out building to the North West

PROPOSED EAST ELEVATION 1:100



PROPOSED SOUTH ELEVATION 1:100











Proposed floor plan for the main office out buildings 1:100

PROPOSED SITE PLAN 1:200





## **PROPOSED NORTH ELEVATION 1:100**

PROPOSED EAST ELEVATION 1:100





PROPOSED WEST ELEVATION 1:100 PROPOSED SOUTH ELEVATION 1:100



PROPOSED SOUTH EAST ELEVATION 1:100 PROPOSED SOUTHWEST ELEVATION 1:100



PROPOSED NORTH ELEVATION 1:100 PROPOSED EAST ELEVATION 1:100



PROPOSED NORTH ELEVATION 1:100 PROPOSED