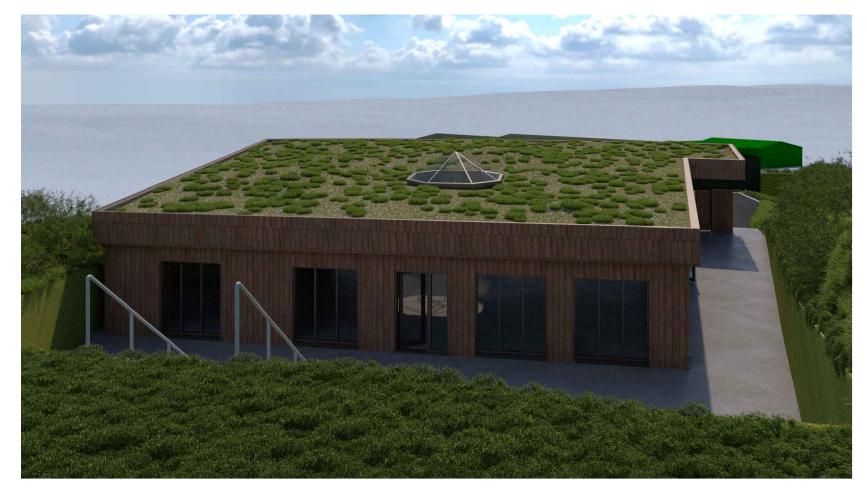

PLANNING APPLICATION

CLIENT / SITE

Truro Timber Frame Land at Nancemeer Farm Mitchell

TR8 5JA

PROJECT
Proposed new office and industrial

DETAILS

Proposed elevations of the office

3957