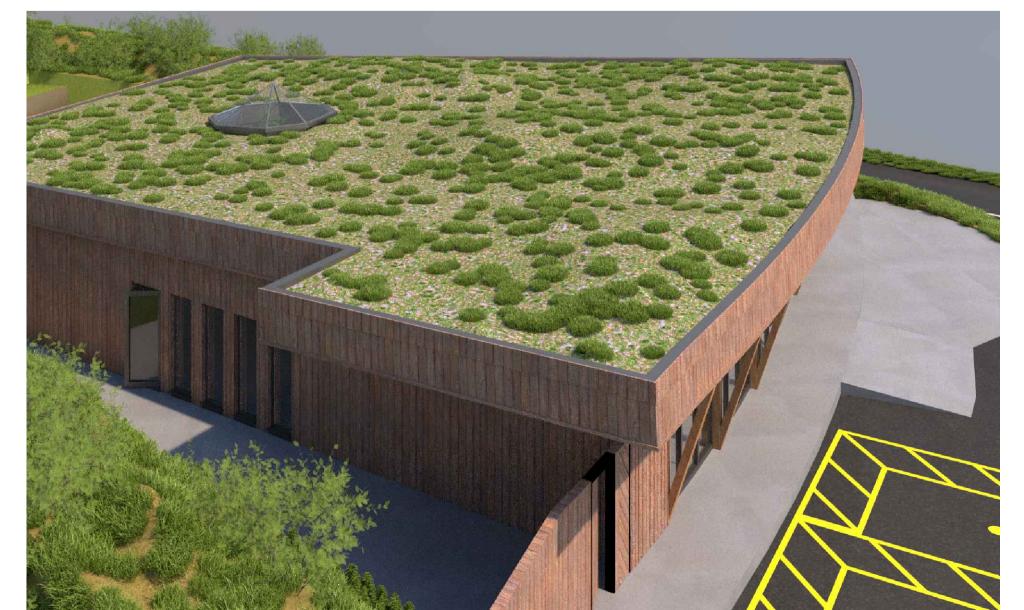

PLANNING APPLICATION

CLIENT / SITE

Truro Timber Frame Land at Nancemeer Farm Mitchell

TR8 5JA

PROJECT
Proposed new office and industrial

DETAILS

Proposed elevations of the office

3957