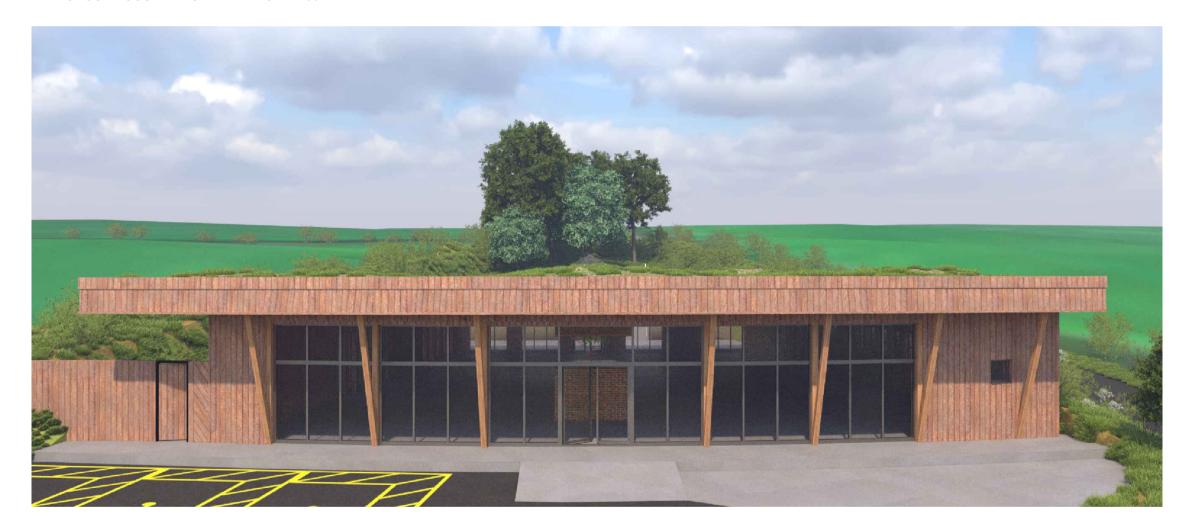

PROPOSED NORTH EAST ELEVATION 1:100

PROPOSED SOUTH EAST ELEVATION 1:100

PROPOSED SOUTH WEST ELEVATION 1:100

PROPOSED NORTH WEST ELEVATION 1:100

PROPOSED NORTH EAST ELEVATION 1:100

PROPOSED SOUTH EAST ELEVATION 1:100

PLANNING APPLICATION

CLIENT / SITE

Truro Timber Frame Land at Nancemeer Farm Mitchell

TR8 5JA

PROJECT
Proposed new office and industrial

DETAILS

Proposed elevations of the office

3957