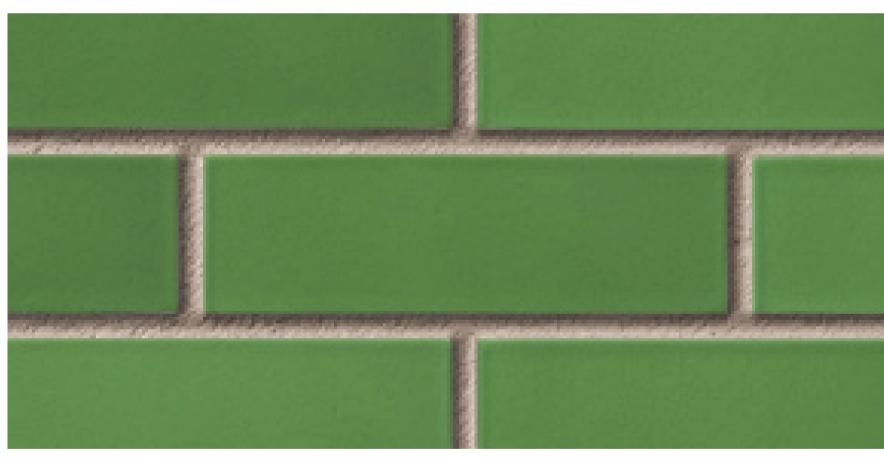

2. Green glazed brick laid in stretcher bond (lbstock Mint Glazed)



Surveyor



## 19 / 20 / 21. Solid green door leaf

Key Plan: Architect: WestonWilliamson+Partners 12 Valentine Place London London SE1 8QH T: +44 (0)20 7401 8877 F: +44 (0)20 7401 8349 Melbourne Sydney Toronto www.westonwilliamson.com





Rev Date

## 6. U-Channel clear wired glazing system

3 / 4 / 5 / 9 / 10. Galvanised steel

| Project:          |                                                                                                                |                                                                                                                                                          |