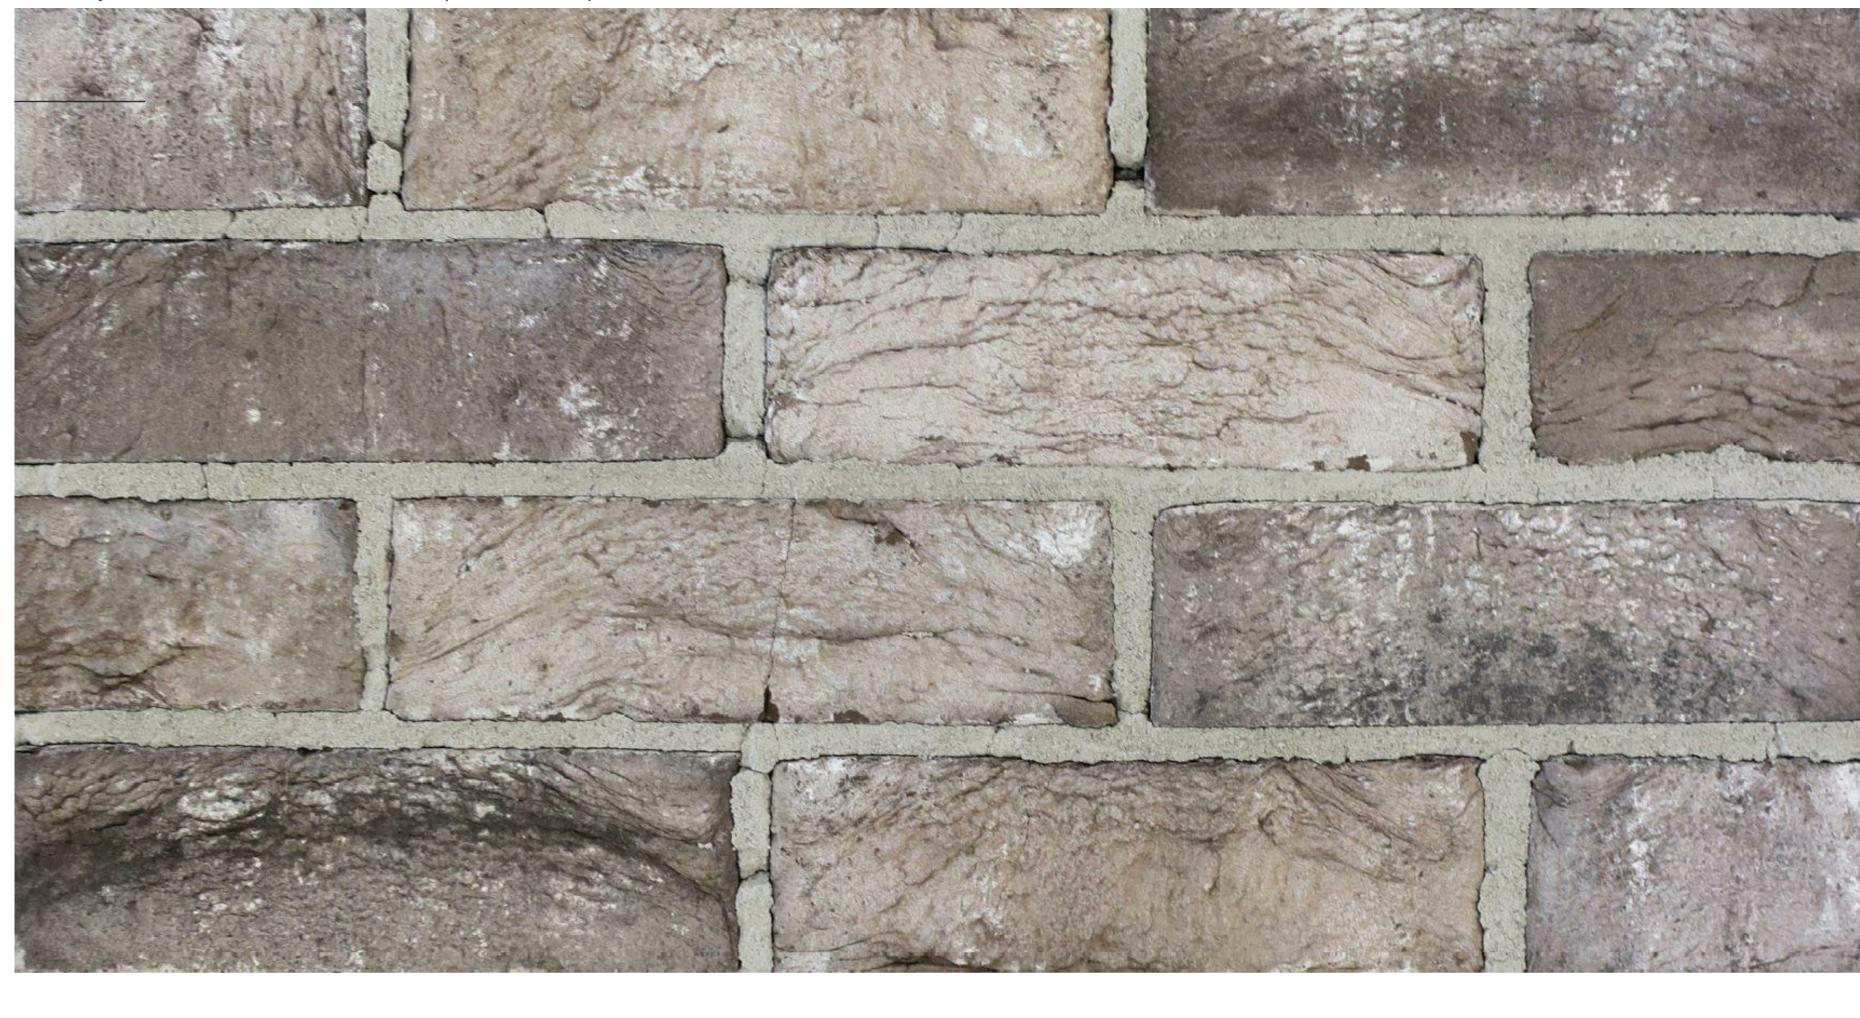

2. Green glazed brick laid in stretcher bond (lbstock Mint Glazed)



Surveyor



## 19 / 20 / 21. Solid green door leaf

Key Plan: Architect: WestonWilliamson+Partners 12 Valentine Place London London SE1 8QH T: +44 (0)20 7401 8877 F: +44 (0)20 7401 8349 Melbourne Sydney Toronto www.westonwilliamson.com





Rev Date

## 6. U-Channel clear wired glazing system

3 / 4 / 5 / 9 / 10. Galvanised steel

| Project:          |                                                                                                                |                                                                                                                                                          |