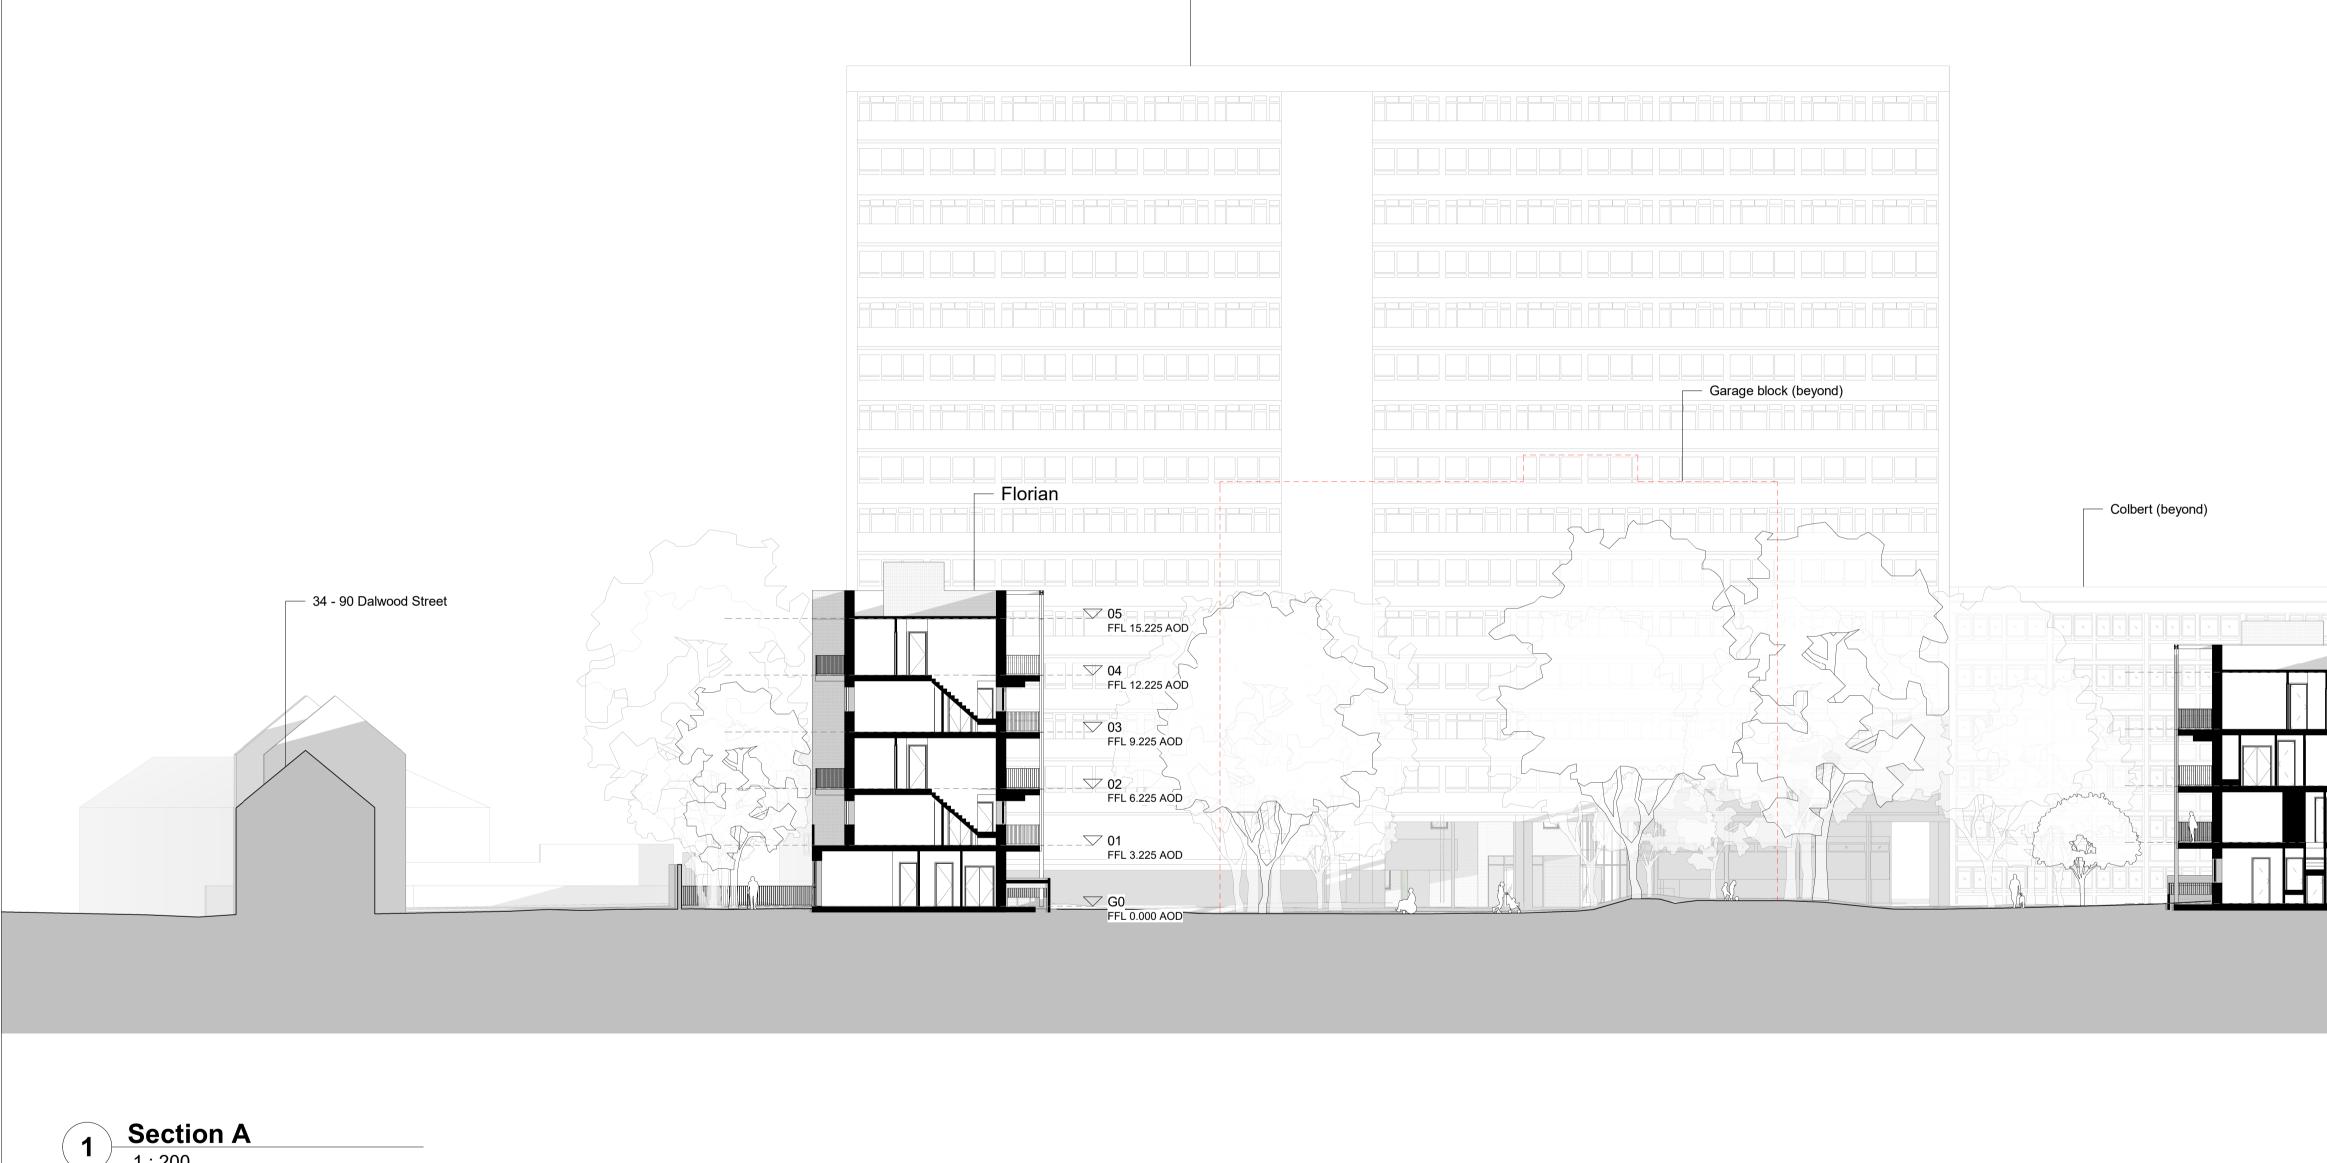

Marie Curie

| - Racine                       |                       | South London Gallery                              |                |
|--------------------------------|-----------------------|---------------------------------------------------|----------------|
|                                |                       |                                                   |                |
|                                |                       |                                                   |                |
| 03<br>FFL 9.225 AOD            |                       |                                                   |                |
| <b>02</b>                      |                       |                                                   |                |
| FFL 6.225 AOD<br>FFL 3.225 AOD |                       |                                                   |                |
| G0<br>FFL 0.000 AOD            |                       |                                                   |                |
|                                |                       |                                                   |                |
|                                |                       |                                                   |                |
|                                |                       |                                                   |                |
|                                |                       |                                                   |                |
|                                |                       | 2 0 2 4<br>1:200                                  | 6<br>FULL SIZE |
|                                |                       | <sup>2</sup><br>1:200<br>aux Gardens<br>//BERWELL |                |
|                                | Scea<br>CAN<br>Title: | aux Gardens                                       | FULL SIZE      |
|                                | Scea<br>CAN<br>Title: | aux Gardens<br>⁄/BERWELL                          | FULL SIZE      |
|                                | Title:<br>Date:       | aux Gardens<br>MBERWELL<br>- AS PROPOSE           | FULL SIZE      |
|                                | Title:<br>Section A   | aux Gardens<br>//BERWELL<br>- AS PROPOSE          | FULL SIZE      |