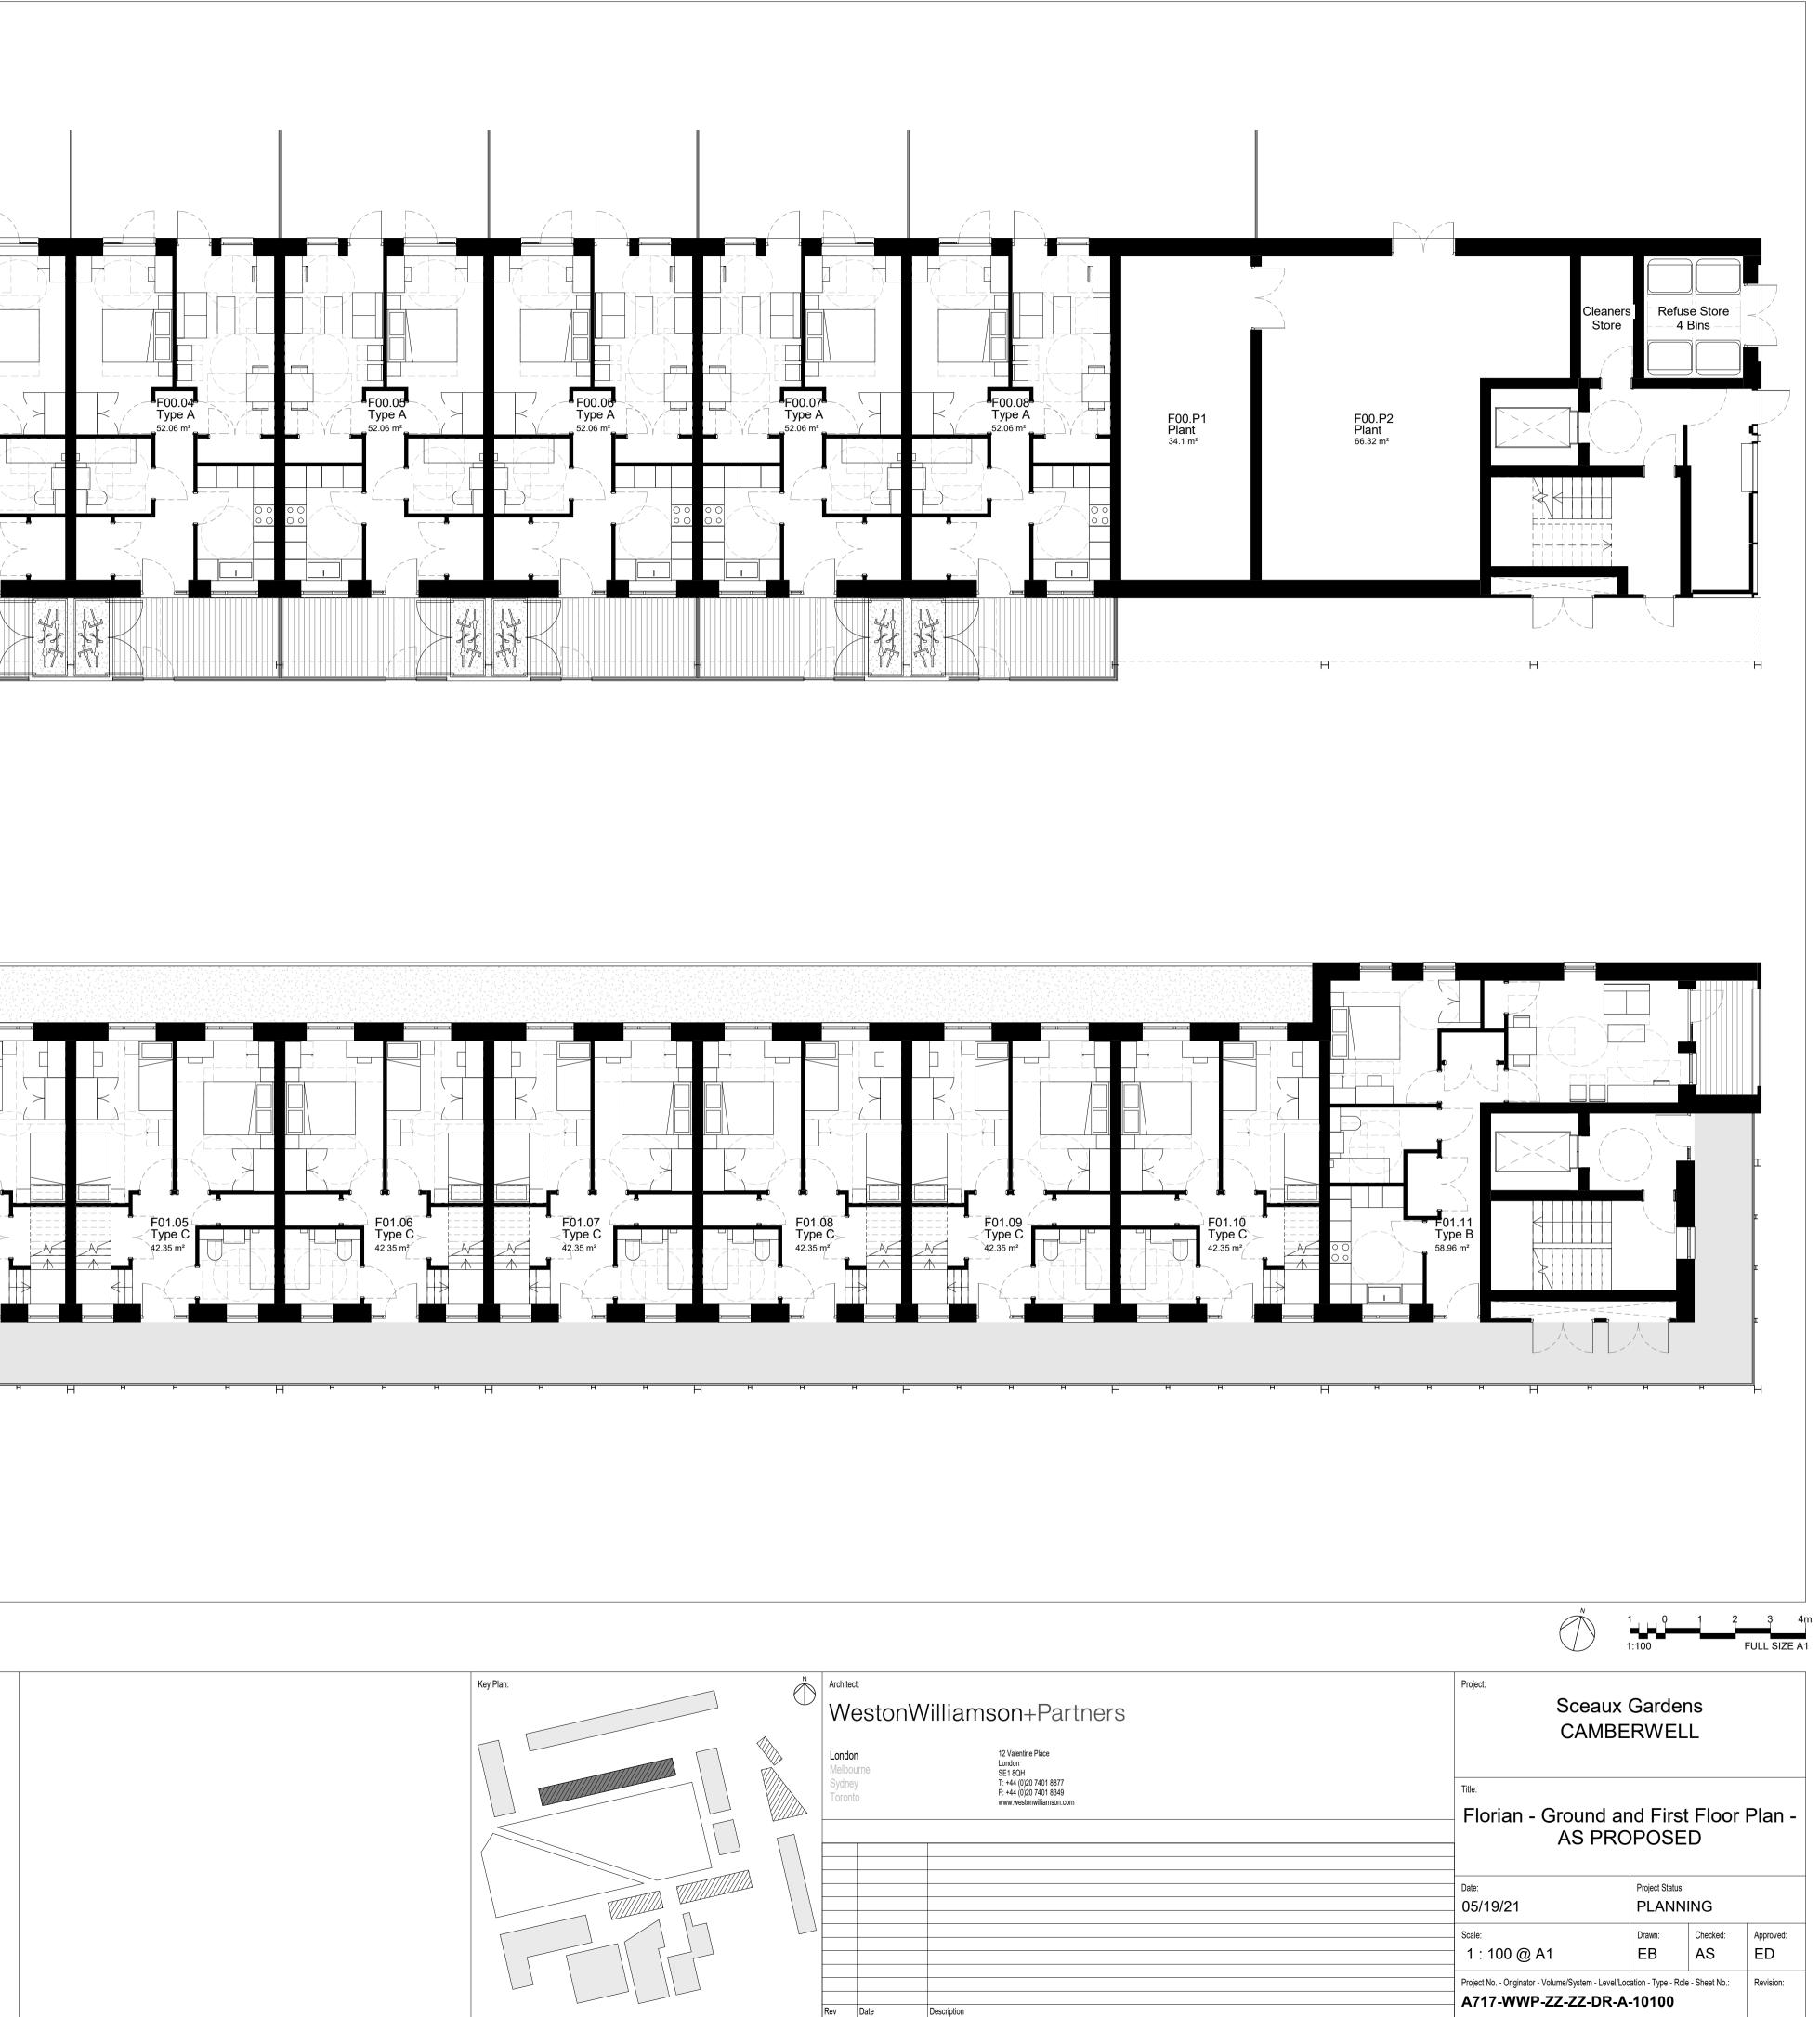

scale drawings. Written dimension<br/>govern.</li> <li>All dimensions are in millimetres unless<br/>noted otherwise.</li> <li>All dimensions shall be vertified on site<br/>before proceeding with the work. WWP<br/>shall be notified in writing of any</li> </ol>                                                                                                                        |        |
| <ul> <li>discrepancies.</li> <li>4. This drawing must be read in conjunction<br/>with all relevant contracts, specifications<br/>and drawings.</li> <li>5. Check all levels against survey drawings<br/>to surrounding works area.</li> <li>6. All levels have been provided by the<br/>Surveyor</li> </ul>                                                                                                |        |



|                          | onginator | volume/oyotom | Loven/Looution | 1 ypc | 1,010 | 011001110 |  |  |
|--------------------------|-----------|---------------|----------------|-------|-------|-----------|--|--|
| '17-WWP-ZZ-ZZ-DR-A-10100 |           |               |                |       |       |           |  |  |