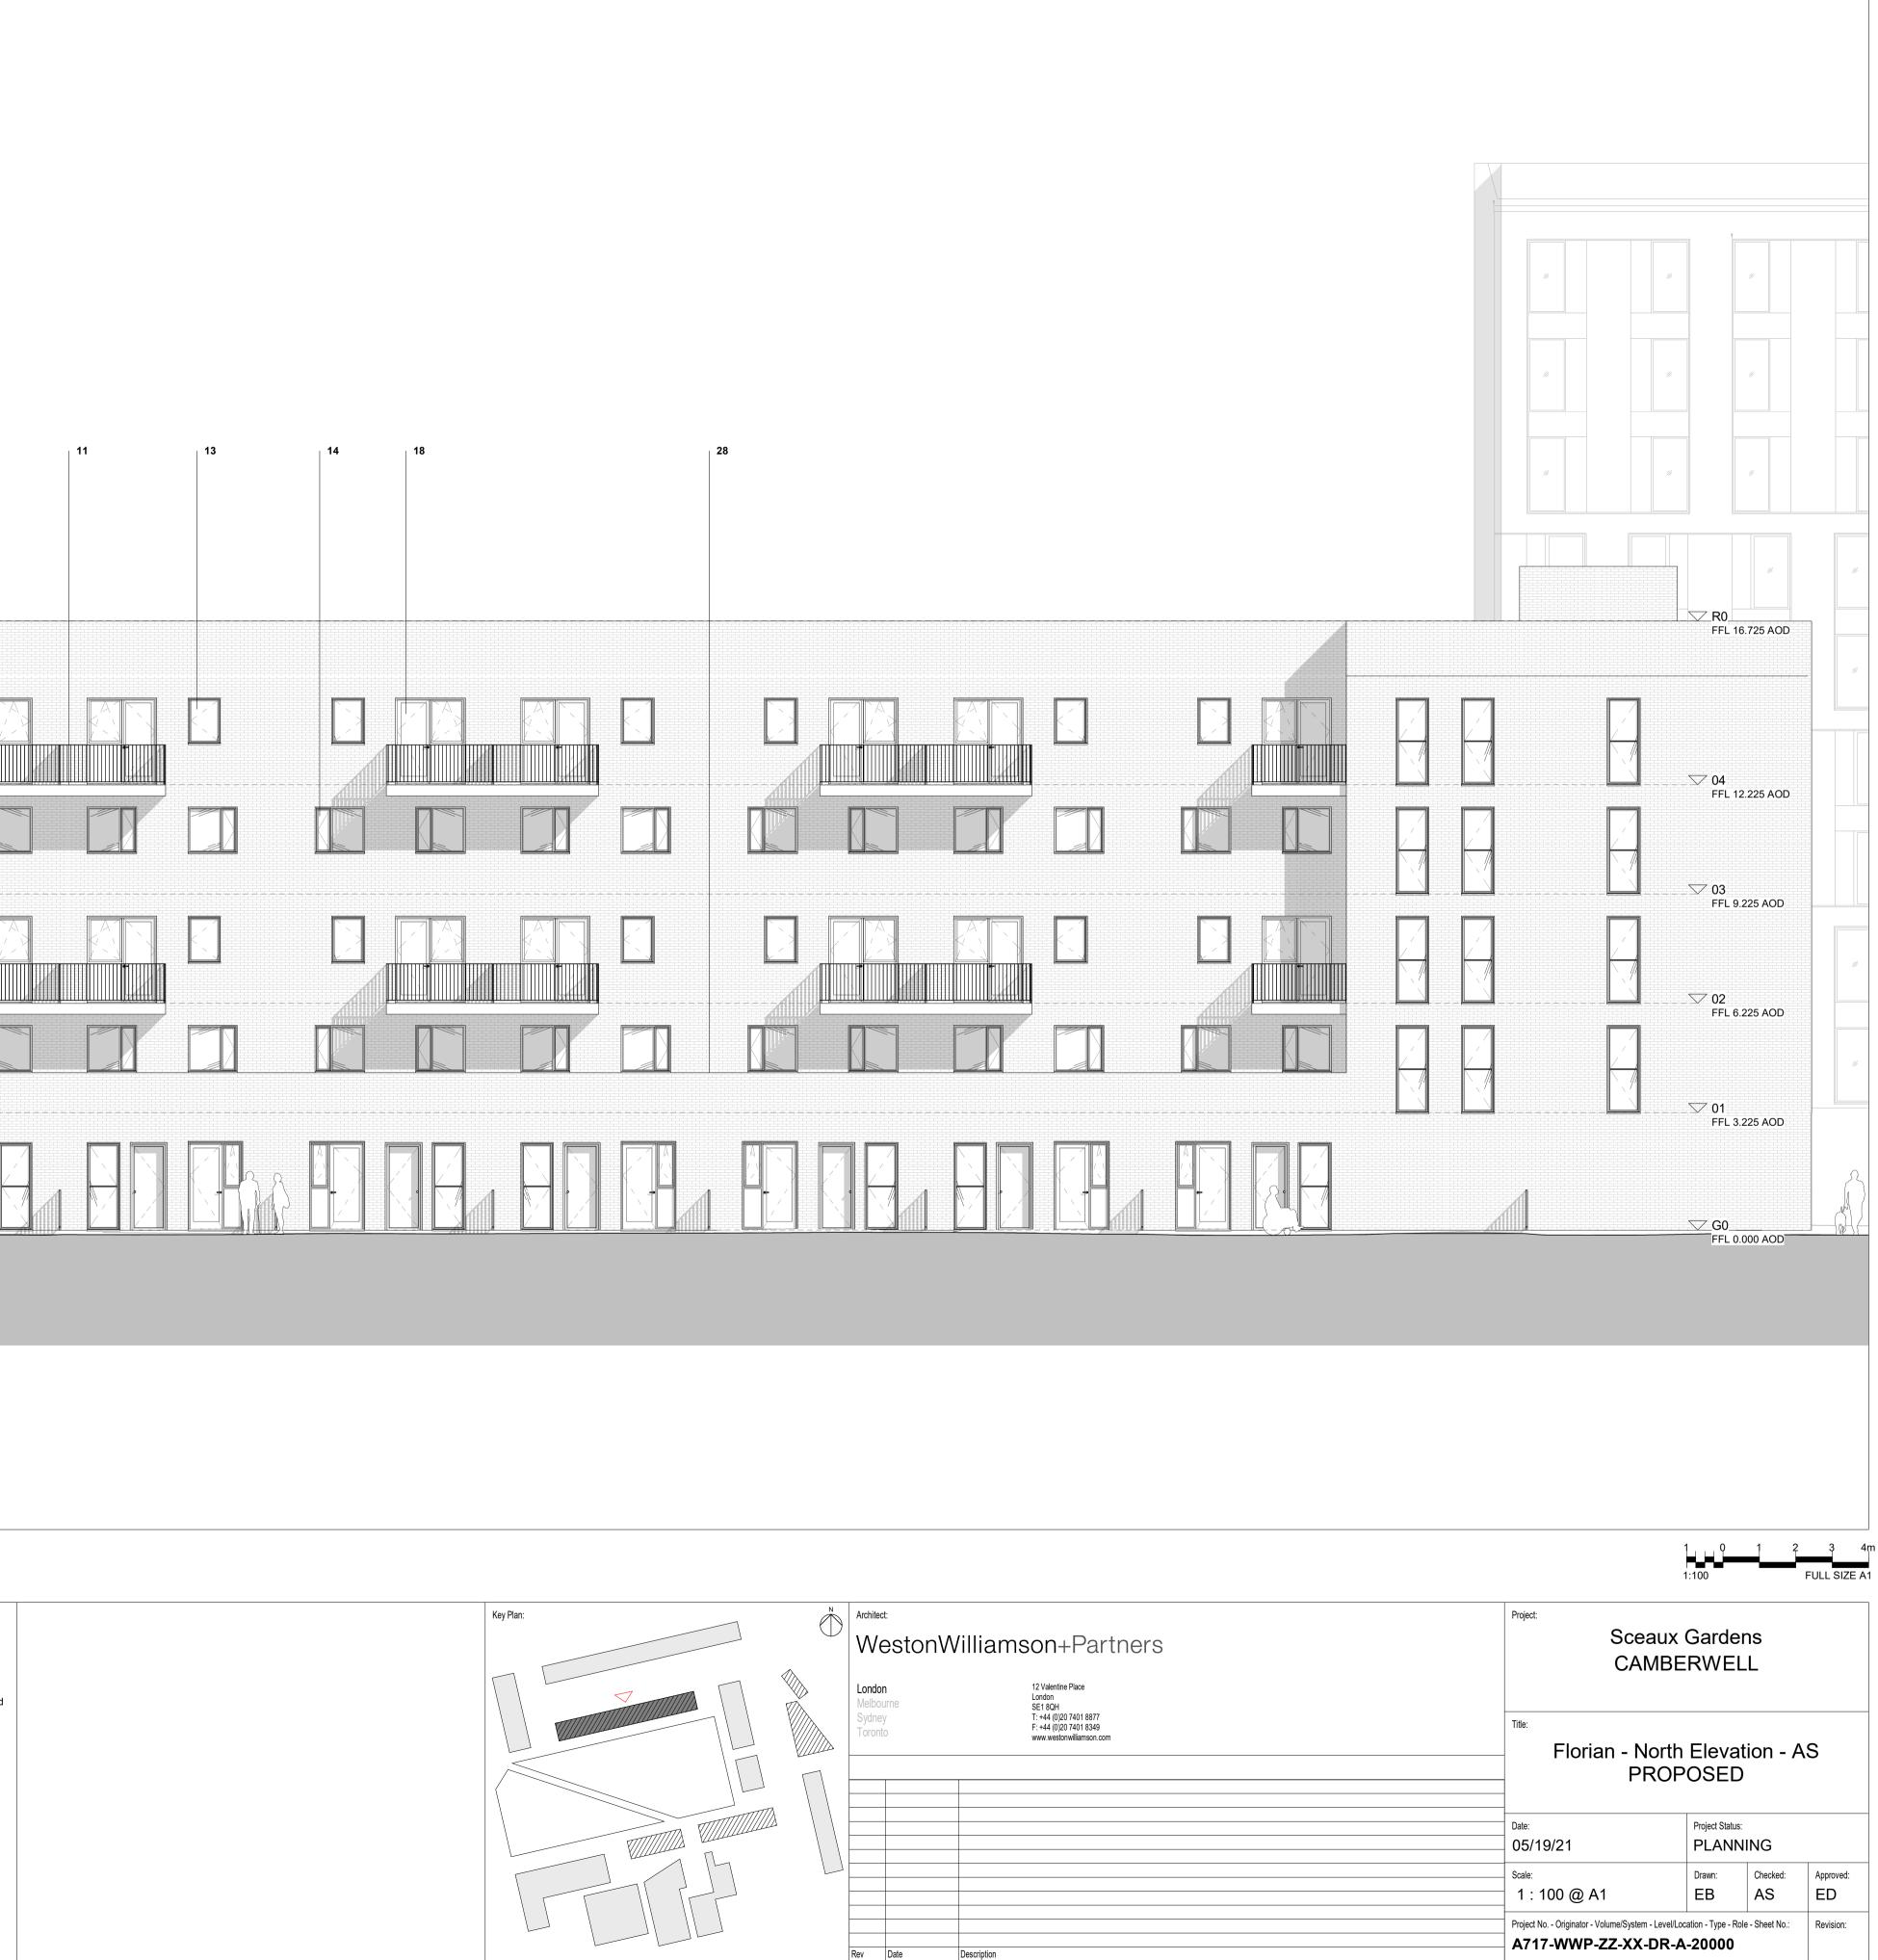

| 3  | Galvanised steel universal columns (H)                                                                                                 |
|----|----------------------------------------------------------------------------------------------------------------------------------------|
| 4  | Galvanised steel hollow section                                                                                                        |
| 5  | Galvanised mild steel railings                                                                                                         |
| 6  | U-Channel clear wired glazing system                                                                                                   |
| 7  | U-Channel clear wired glazing system balustrade with metal capping                                                                     |
| 8  | Fair-faced concrete soffit                                                                                                             |
| 9  | Galvanised mild steel fascia along concrete deck edge                                                                                  |
| 10 | Galvanised mild steel capping to parapet                                                                                               |
| 11 | Spartan promenade ivory tiles to balconies and deck                                                                                    |
| 12 | White soffit board to balcony                                                                                                          |
| 13 | NorDan tilt and turn timber/aluminium windows in silver colour                                                                         |
| 14 | NorDan tilt and turn timber/aluminium windows with fixed glazed side light in silver colou                                             |
| 15 | NorDan tilt and turn timber/aluminium windows with a fixed glazed panel below and full height fixed glazed side light in silver colour |
| 16 | NorDan tilt and turn timber/aluminium windows with a fixed glazed panel below in silver colour                                         |
| 17 | NorDan timber/aluminium glazed balcony door single in silver colour                                                                    |
|    |                                                                                                                                        |