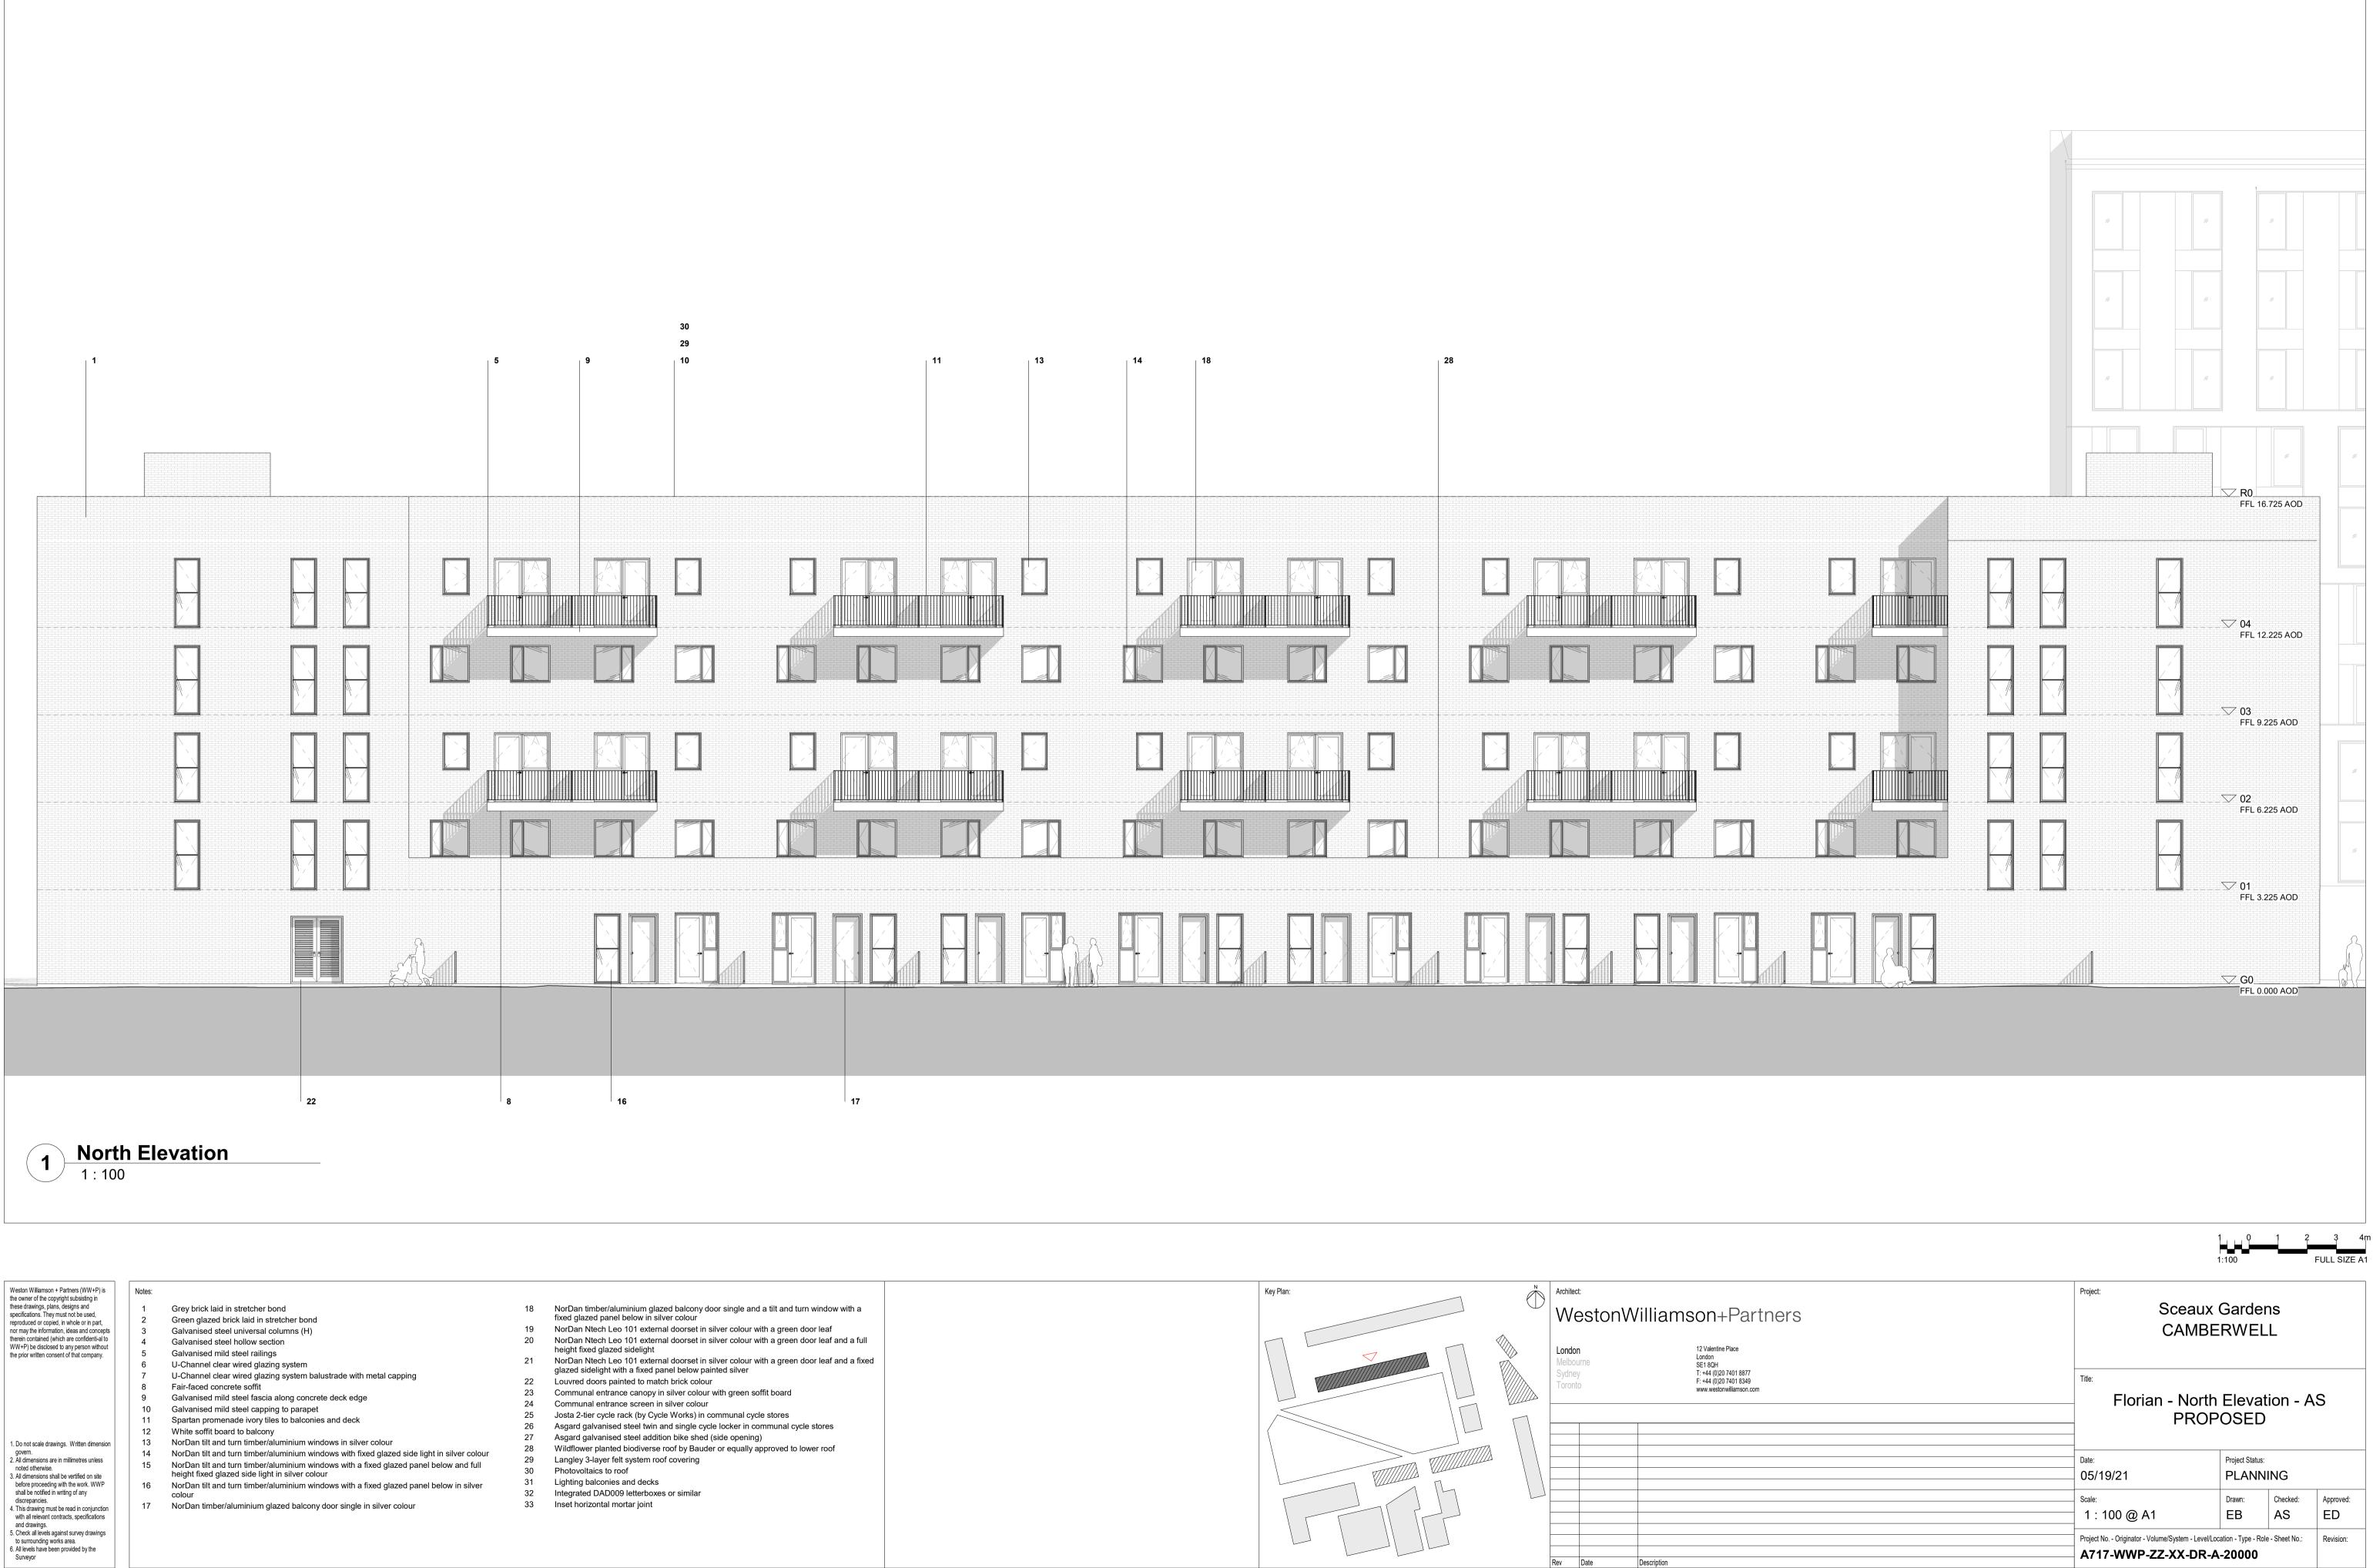

| 3  | Galvanised steel universal columns (H)                                                                                                 |
|----|----------------------------------------------------------------------------------------------------------------------------------------|
| 4  | Galvanised steel hollow section                                                                                                        |
| 5  | Galvanised mild steel railings                                                                                                         |
| 6  | U-Channel clear wired glazing system                                                                                                   |
| 7  | U-Channel clear wired glazing system balustrade with metal capping                                                                     |
| 8  | Fair-faced concrete soffit                                                                                                             |
| 9  | Galvanised mild steel fascia along concrete deck edge                                                                                  |
| 10 | Galvanised mild steel capping to parapet                                                                                               |
| 11 | Spartan promenade ivory tiles to balconies and deck                                                                                    |
| 12 | White soffit board to balcony                                                                                                          |
| 13 | NorDan tilt and turn timber/aluminium windows in silver colour                                                                         |
| 14 | NorDan tilt and turn timber/aluminium windows with fixed glazed side light in silver colou                                             |
| 15 | NorDan tilt and turn timber/aluminium windows with a fixed glazed panel below and full height fixed glazed side light in silver colour |
| 16 | NorDan tilt and turn timber/aluminium windows with a fixed glazed panel below in silver colour                                         |
| 17 | NorDan timber/aluminium glazed balcony door single in silver colour                                                                    |
|    |                                                                                                                                        |