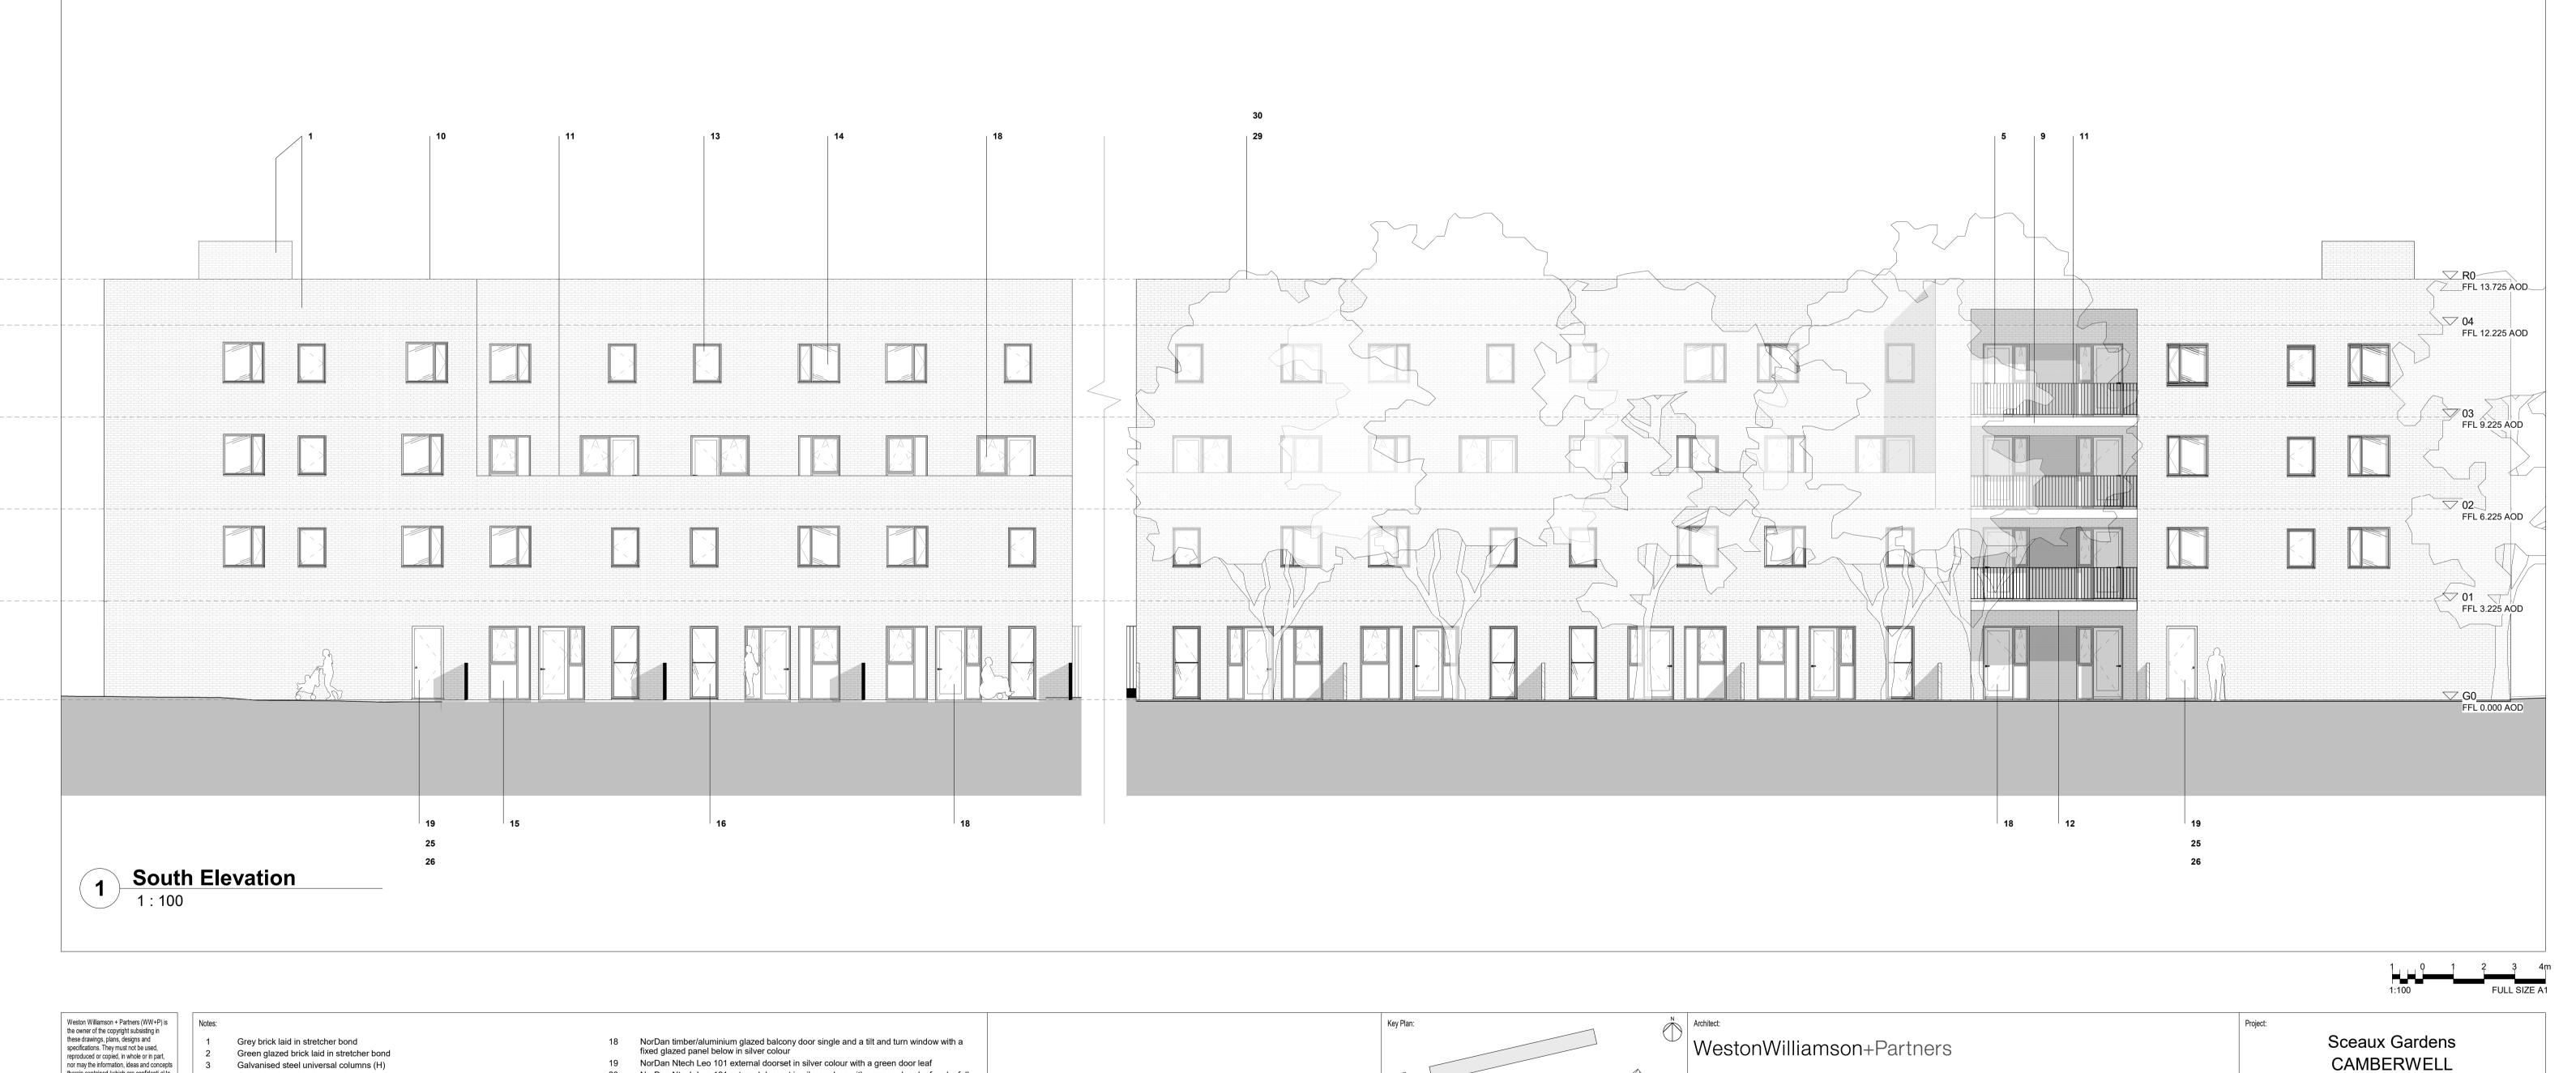

NorDan Ntech Leo 101 external doorset in silver colour with a green door leaf

Asgard galvanised steel twin and single cycle locker in communal cycle stores

Wildflower planted biodiverse roof by Bauder or equally approved to lower roof

glazed sidelight with a fixed panel below painted silver

Asgard galvanised steel addition bike shed (side opening)

Communal entrance canopy in silver colour with green soffit board

Josta 2-tier cycle rack (by Cycle Works) in communal cycle stores

Louvred doors painted to match brick colour

Communal entrance screen in silver colour

Langley 3-layer felt system roof covering

Integrated DAD009 letterboxes or similar

Photovoltaics to roof

Lighting balconies and decks

Inset horizontal mortar joint

height fixed glazed sidelight

NorDan Ntech Leo 101 external doorset in silver colour with a green door leaf and a full

NorDan Ntech Leo 101 external doorset in silver colour with a green door leaf and a fixed

Galvanised mild steel capping to parapet

U-Channel clear wired glazing system balustrade with metal capping

Galvanised mild steel fascia along concrete deck edge

Spartan promenade ivory tiles to balconies and deck

NorDan tilt and turn timber/aluminium windows in silver colour

NorDan timber/aluminium glazed balcony door single in silver colour

NorDan tilt and turn timber/aluminium windows with fixed glazed side light in silver colour

NorDan tilt and turn timber/aluminium windows with a fixed glazed panel below and full height fixed glazed side light in silver colour

NorDan tilt and turn timber/aluminium windows with a fixed glazed panel below in silver

Galvanised steel hollow section

Galvanised mild steel railings

Fair-faced concrete soffit

White soffit board to balcony

© Copyright WestonWilliamson+Partners

ED

Racine - South Elevation - AS

PROPOSED

1 : 100 @ A1

Project Status:

EB

Project No. - Originator - Volume/System - Level/Location - Type - Role - Sheet No.: Revision:

A717-WWP-ZZ-XX-DR-A-20011

PLANNING

Checked:

AS