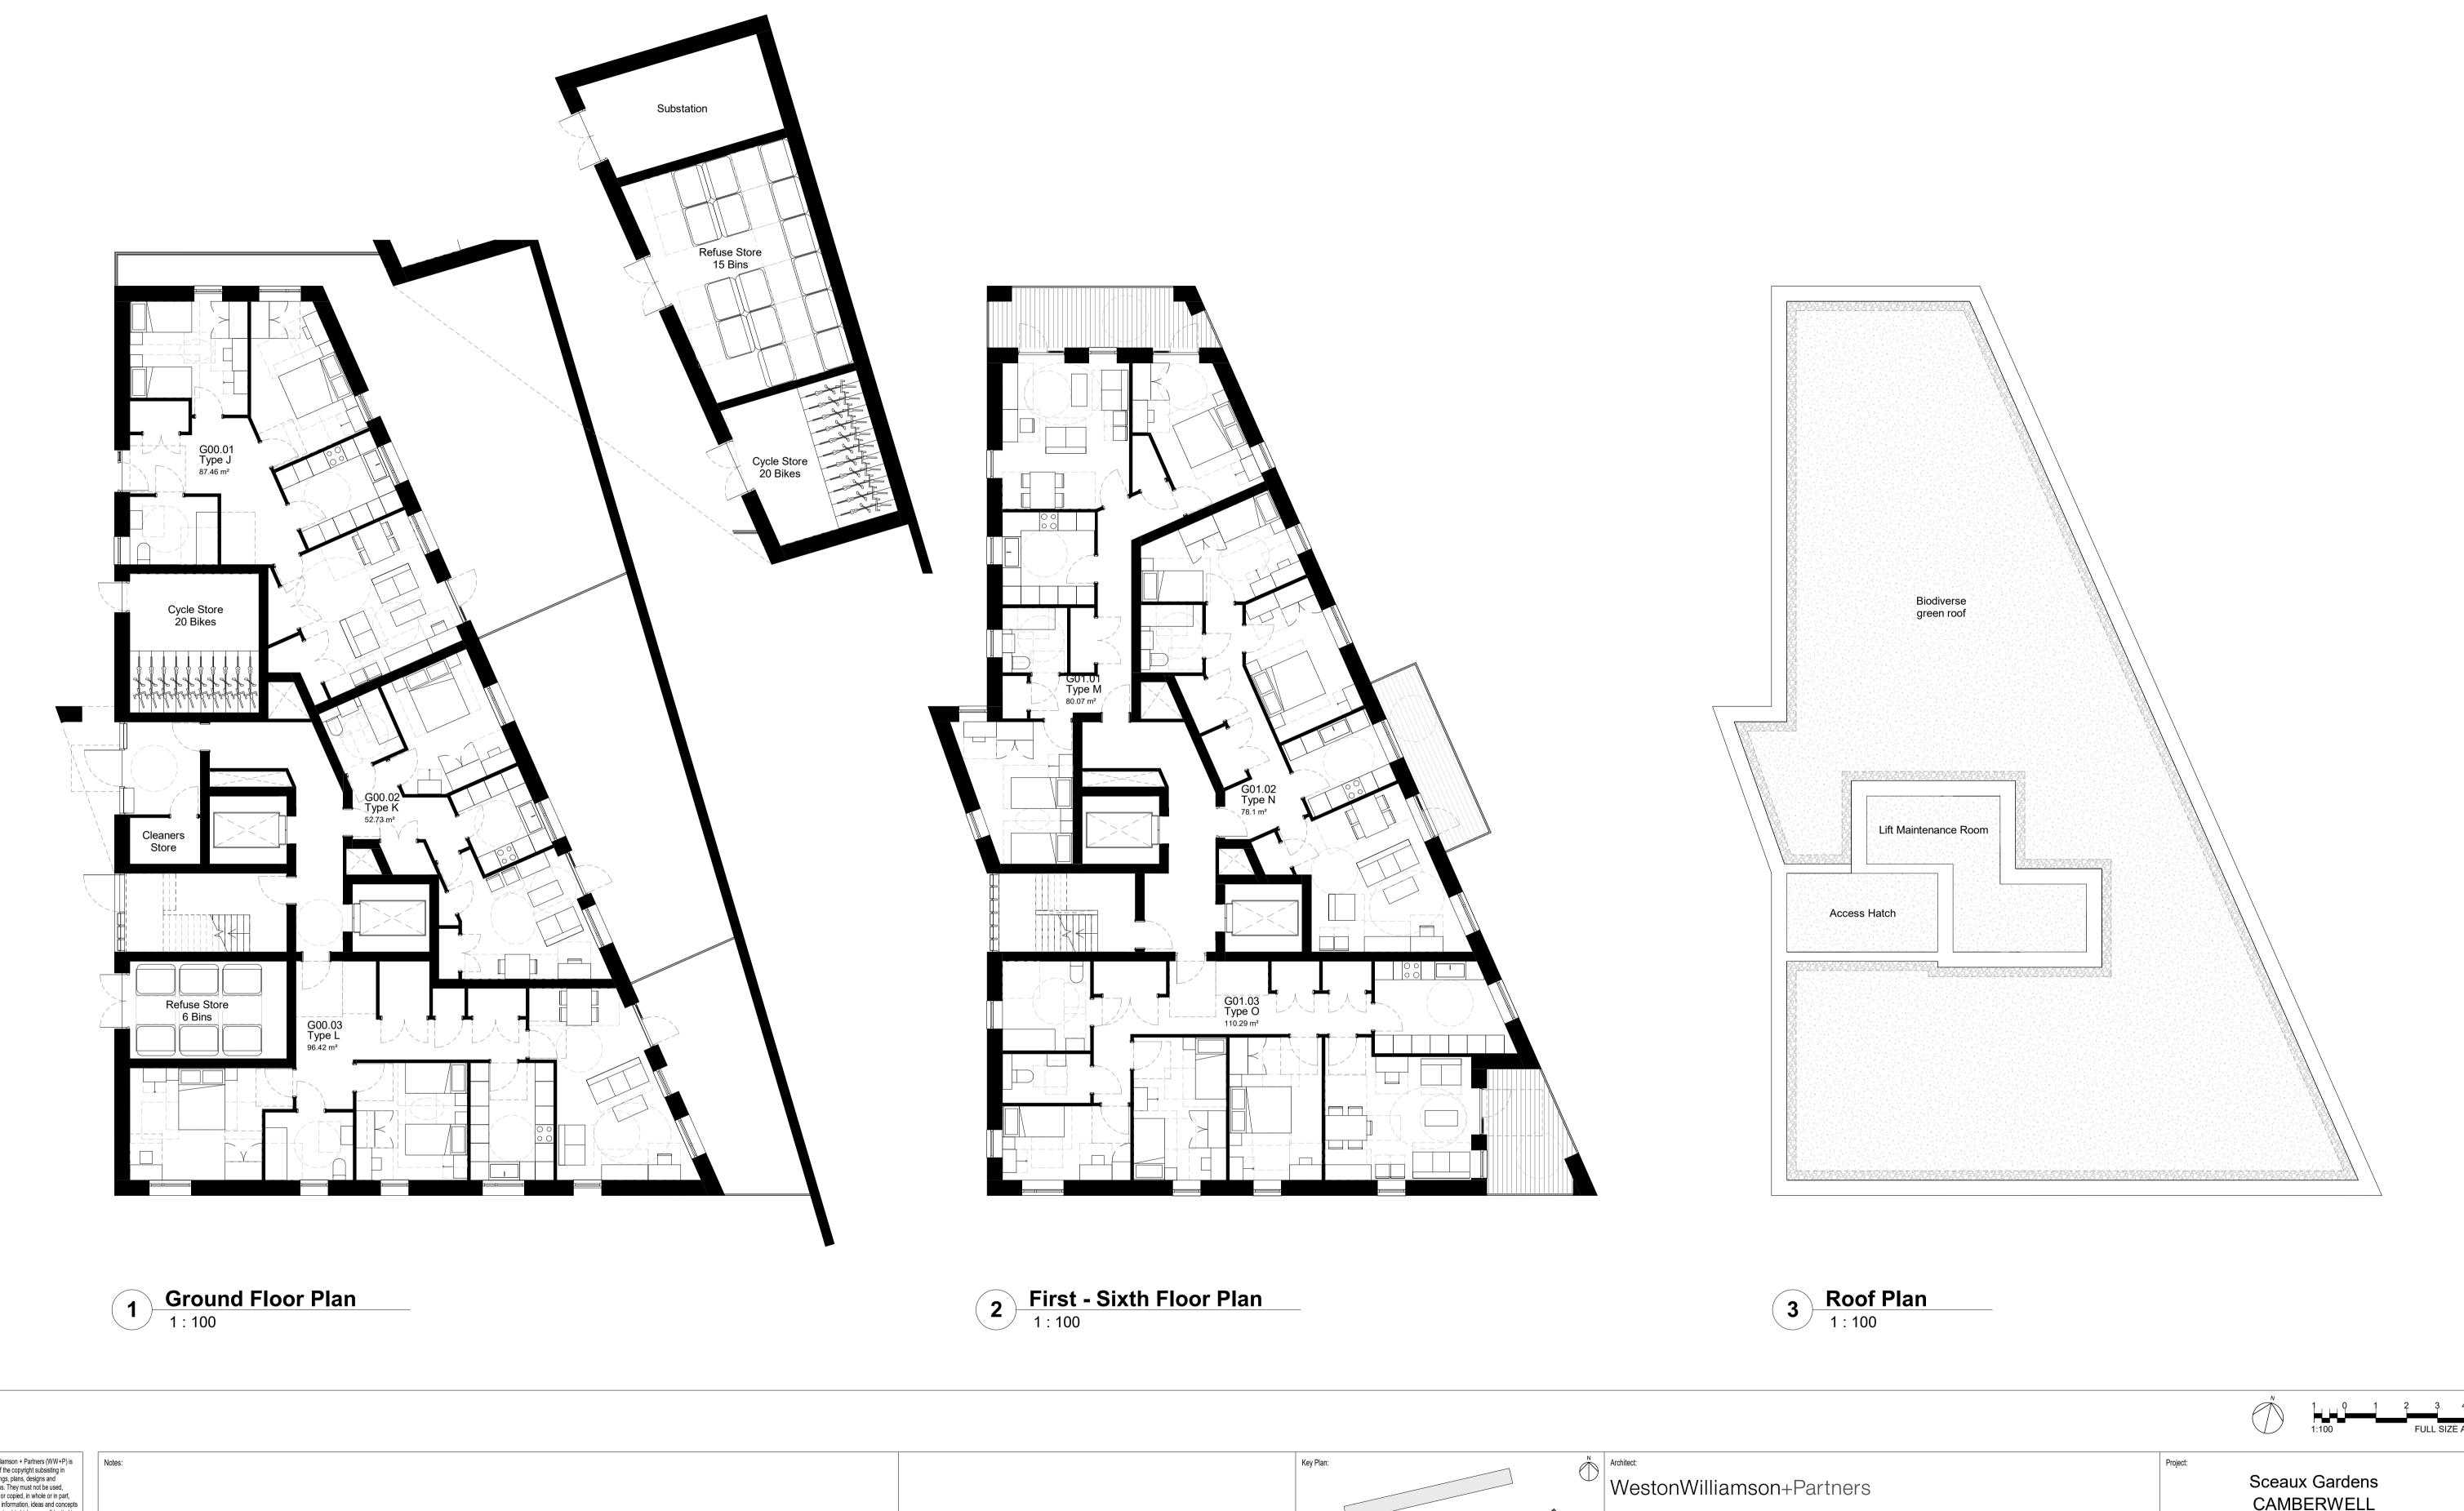

Weston Williamson + Partners (WW+P) is the owner of the copyright subsisting in these drawings, plans, designs and specifications. They must not be used, reproduced or copied, in whole or in part, nor may the information, ideas and concepts therein contained (which are confidenti-al to WW+P) be disclosed to any person without the prior written consent of that company. CAMBERWELL 12 Valentine Place London SE1 8QH T: +44 (0)20 7401 8877 F: +44 (0)20 7401 8349 www.westonwilliamson.com Garage - Ground, Typical Floor and Roof Plan - AS PROPOSED 1. Do not scale drawings. Written dimension Do not scale drawings. Written dimension govern.
All dimensions are in millimetres unless noted otherwise.
All dimensions shall be vertified on site before proceeding with the work. WWP shall be notified in writing of any discrepancies.
This drawing must be read in conjunction with all relevant contracts, specifications and drawings.
Check all levels against survey drawings to surrounding works area.
All levels have been provided by the Surveyor Project Status: 05/19/21 PLANNING Checked: 1 : 100 @ A1 AS EB ED Project No. - Originator - Volume/System - Level/Location - Type - Role - Sheet No.: Revision: A717-WWP-ZZ-ZZ-DR-A-10300