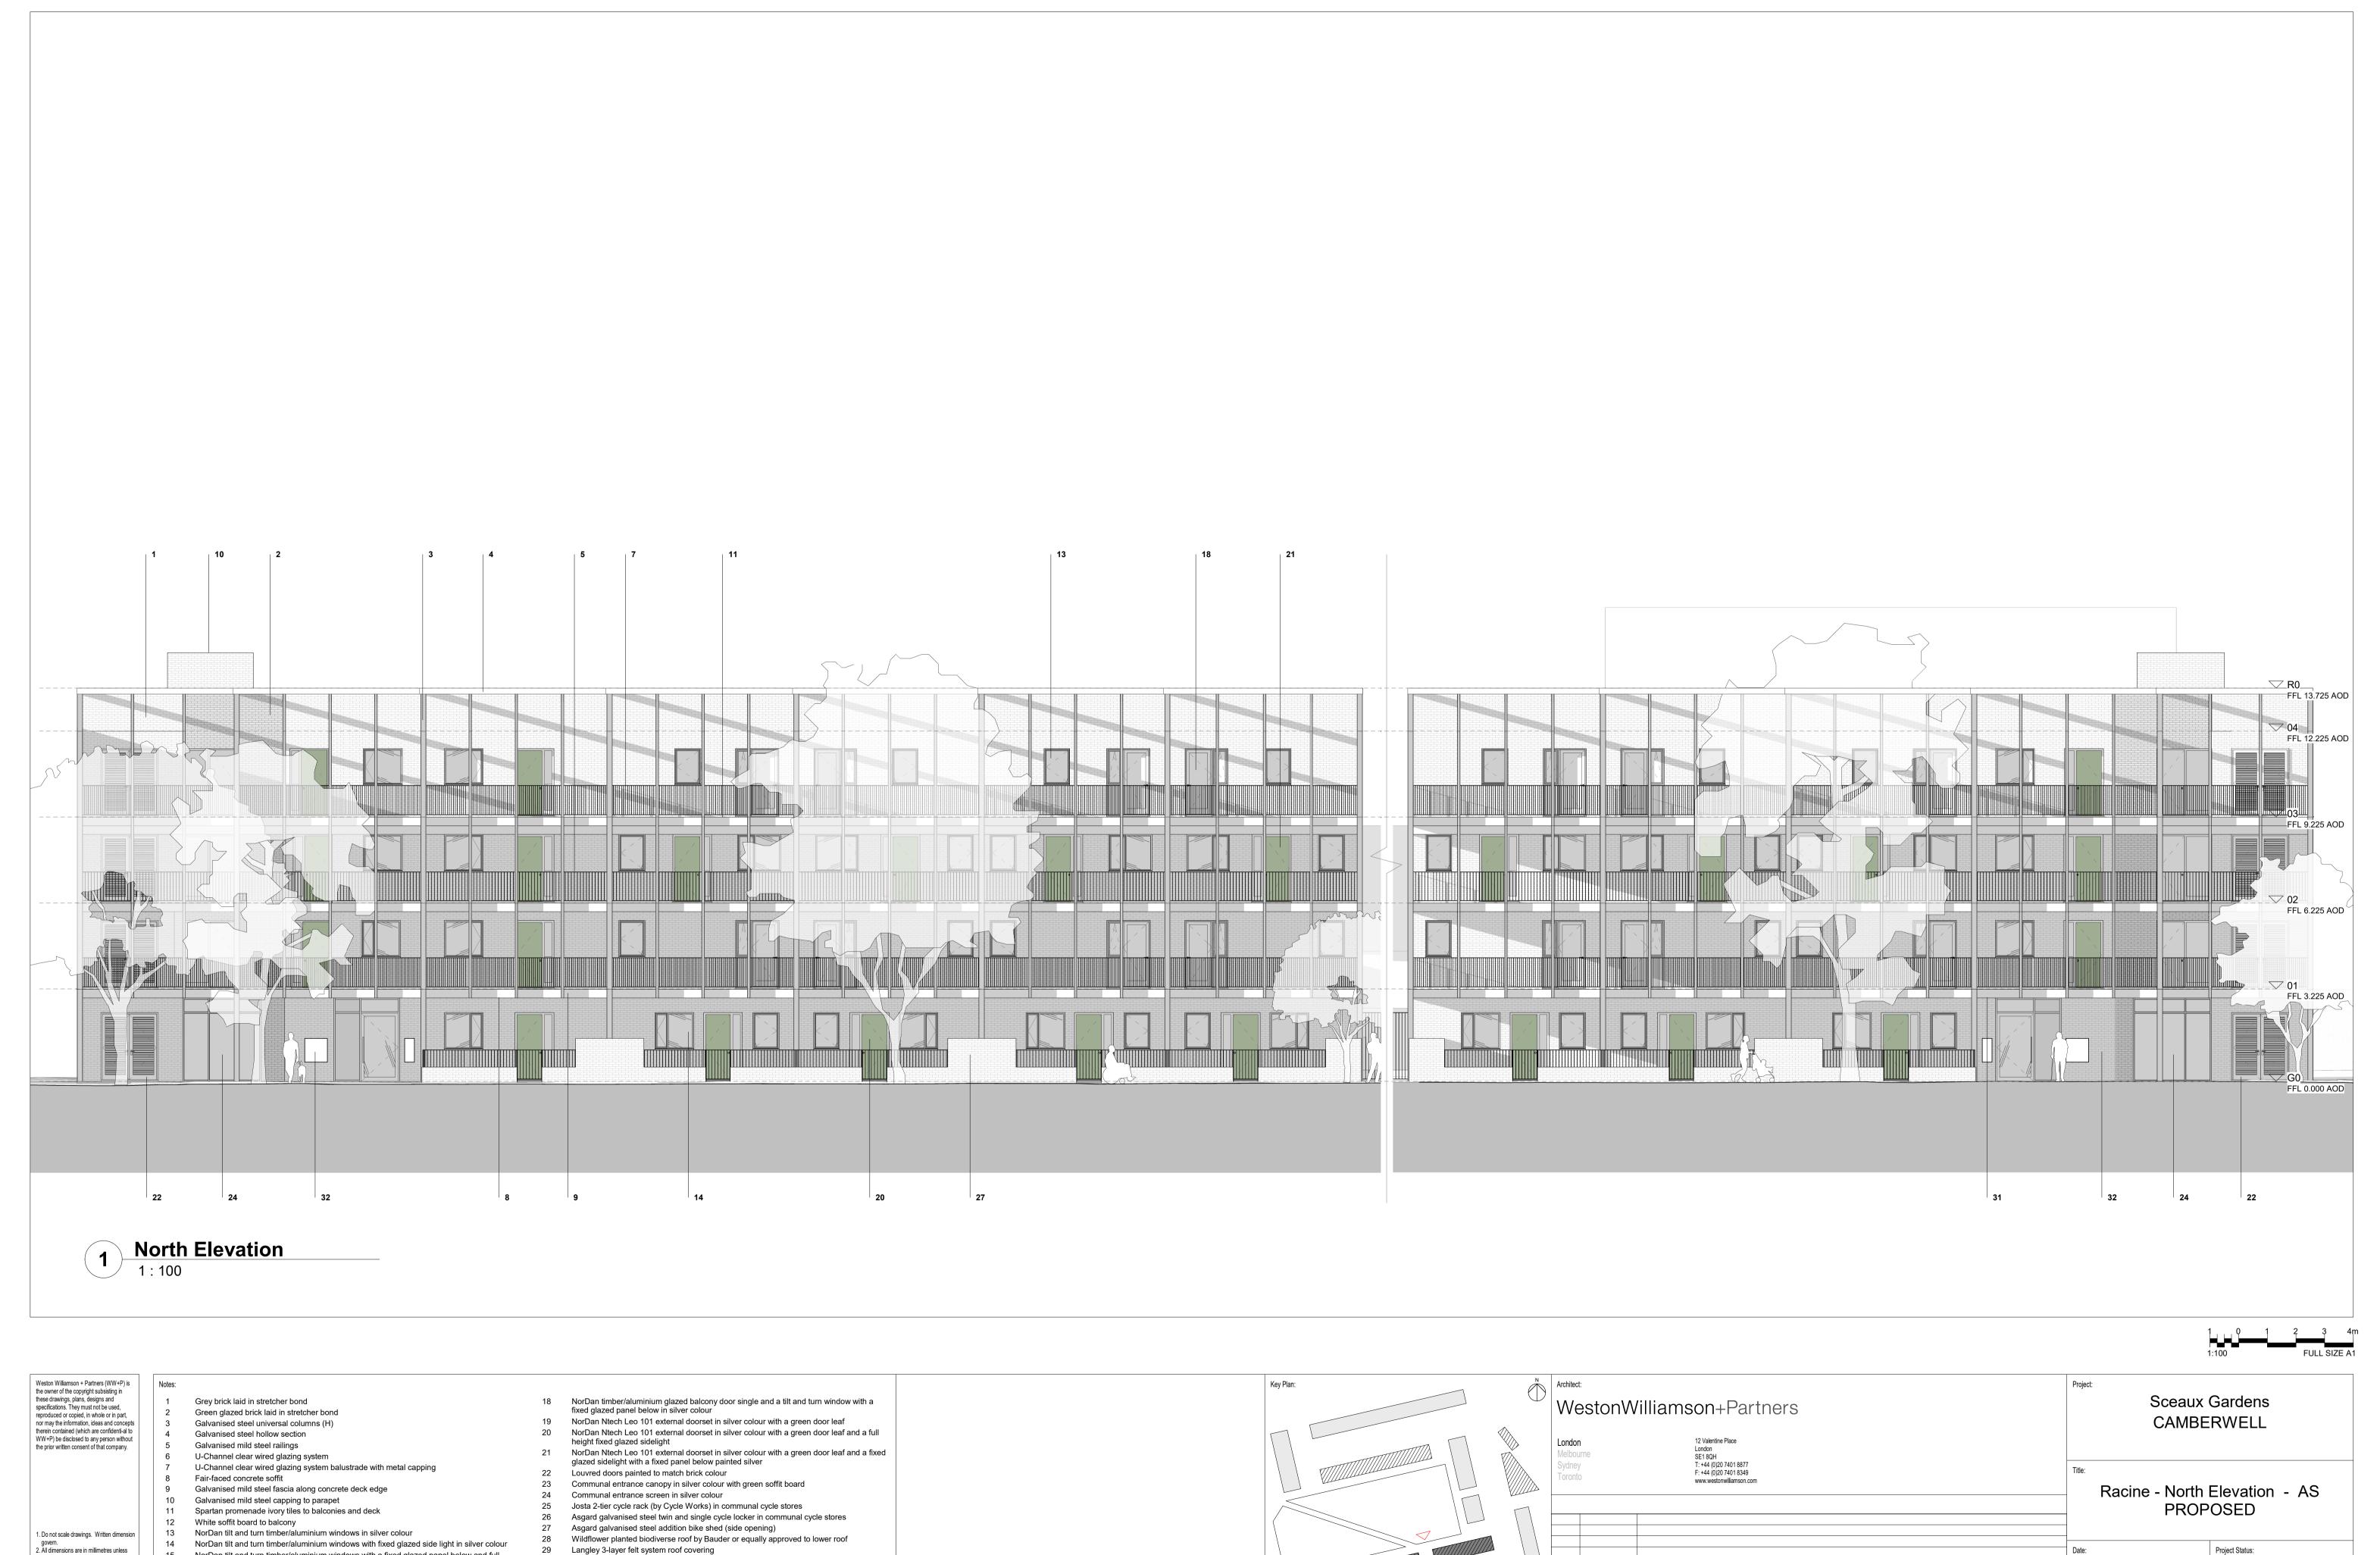

5. Check all levels against survey drawings to surrounding works area.

6. All levels have been provided by the Surveyor

noted otherwise.
3. All dimensions shall be vertified on site

NorDan tilt and turn timber/aluminium windows with fixed glazed side light in silver colour NorDan tilt and turn timber/aluminium windows with a fixed glazed panel below and full height fixed glazed side light in silver colour

NorDan tilt and turn timber/aluminium windows with a fixed glazed panel below in silver NorDan timber/aluminium glazed balcony door single in silver colour

Wildflower planted biodiverse roof by Bauder or equally approved to lower roof Langley 3-layer felt system roof covering

Photovoltaics to roof Lighting balconies and decks Integrated DAD009 letterboxes or similar 33 Inset horizontal mortar joint

Project Status: 05/19/21 PLANNING Drawn: Checked: Approved: 1 : 100 @ A1 EΒ AS ED Project No. - Originator - Volume/System - Level/Location - Type - Role - Sheet No.: Revision: A717-WWP-ZZ-XX-DR-A-20010