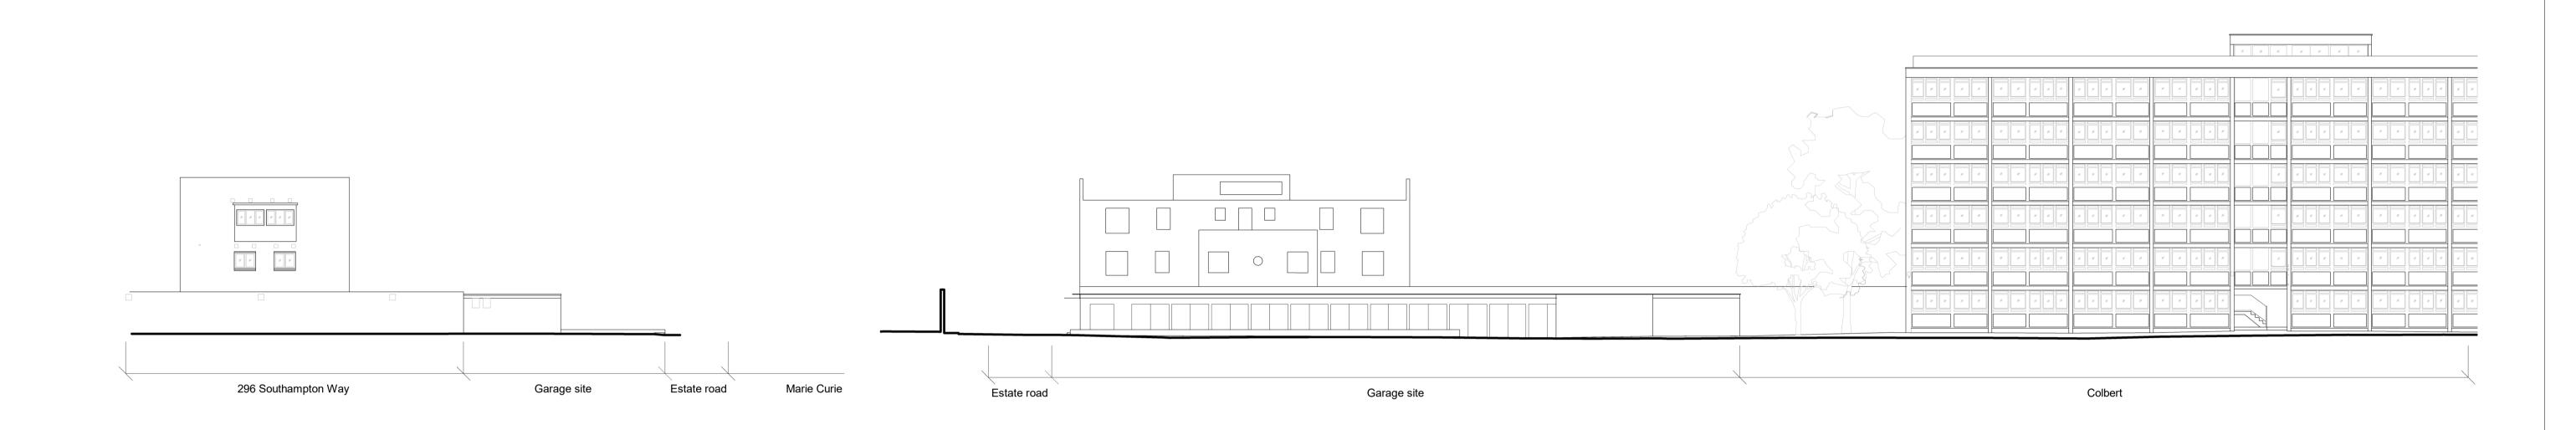

North Elevation
1:200

West Elevation
1:200

Weston Williamson + Partners (WW+P) is the owner of the copyright subsisting in these drawings, plans, designs and specifications. They must not be used, reproduced or copied, in whole or in part, nor may the information, ideas and concepts therein contained (which are confidenti-al to WW+P) be disclosed to any person without the prior written consent of that company. Architect:

WestonWilliamson+Partners Key Plan: Sceaux Gardens CAMBERWELL 12 Valentine Place London SE1 8QH T: +44 (0)20 7401 8877 F: +44 (0)20 7401 8349 www.westonwilliamson.com Garage Existing Elevation 1. Do not scale drawings. Written dimension Do not scale drawings. Written dimension govern.
 All dimensions are in millimetres unless noted otherwise.
 All dimensions shall be vertified on site before proceeding with the work. WWP shall be notified in writing of any discrepancies.
 This drawing must be read in conjunction with all relevant contracts, specifications and drawings.
 Check all levels against survey drawings to surrounding works area.
 All levels have been provided by the Surveyor Project Status: 05/19/21 PLANNING Checked: AS 1 : 200 @ A1 EB ED Project No. - Originator - Volume/System - Level/Location - Type - Role - Sheet No.: Revision: A717-WWP-ZZ-XX-DR-A-00102