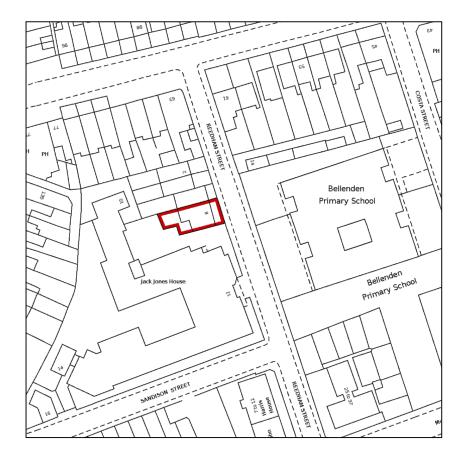

SITE LOCATION PLAN 1:1250

BLOCK PLAN 1:500

CLIENT

MR & MRS PANNELL

PROJECT LOCATION 8 REEDHAM STREET PECKHAM LONDON SE15 4PH

PROJECT DETAIL
PROPOSED LOFT CONVERSION WITH
INTERNAL ALTERATIONS

DRAWING DETAIL

BLOCK PLAN SITE LOCATION PLAN

SCALE

1:500, 1:1250 @ A3