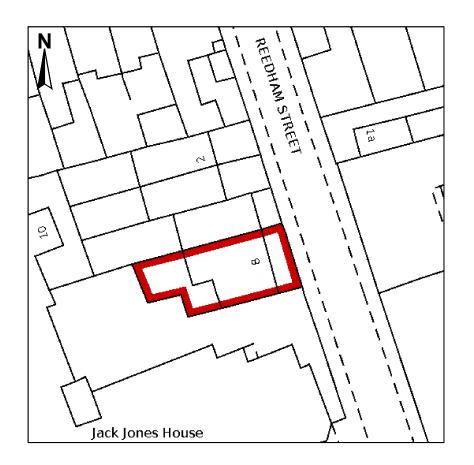

SITE LOCATION PLAN 1:1250

BLOCK PLAN 1:500

CLIENT

MR & MRS PANNELL

PROJECT LOCATION 8 REEDHAM STREET PECKHAM LONDON SE15 4PH

PROJECT DETAIL
PROPOSED LOFT CONVERSION WITH
INTERNAL ALTERATIONS

DRAWING DETAIL

BLOCK PLAN SITE LOCATION PLAN

SCALE

1:500, 1:1250 @ A3