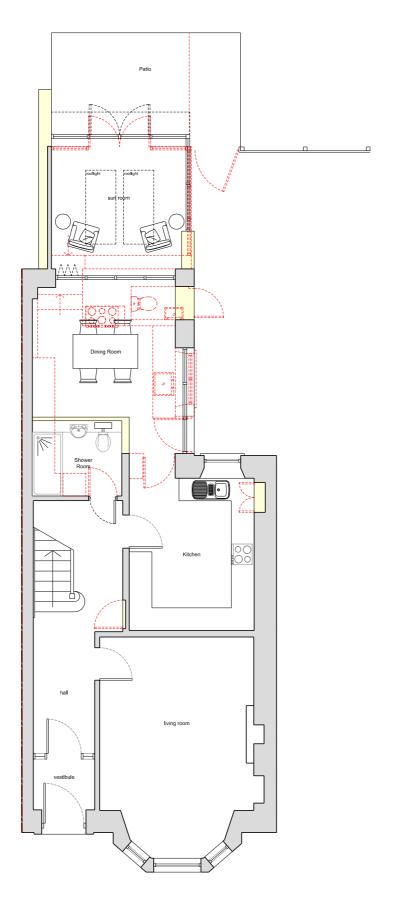

Proposed Ground Floor

SCALE 1:100 (A4) LENGTHS SHOWN IN METRES

All dimensions and levels to be checked on site prior to the commencement of work. Architect to be informed of any discrepancies prior to the commencement of work. Unspecified dimensions are not to be scaled off this drawing. All dimensions are in millimertes unless stated otherwise. If any dimensions or details conflict please notify the Architect immediately. This drawing is to be used for STATUTORY purposes only. This is not a CONSTRUCTION drawing.

| Project Internal + External Alterations                                                                                                                       |           | 円                   |             |
|---------------------------------------------------------------------------------------------------------------------------------------------------------------|-----------|---------------------|-------------|
| Client -                                                                                                                                                      |           | JON FRULLANI        |             |
| Address                                                                                                                                                       |           | Drawing Title       |             |
| 66 Errol Road, Invergowrie                                                                                                                                    |           | Proposed Floor Plan |             |
| Dundee                                                                                                                                                        |           | Issue Status        | Drawing No. |
| DD2 5AF                                                                                                                                                       |           | Planning            | 6597_306    |
| Designer                                                                                                                                                      | Date      | Scale               | Revision    |
| МН                                                                                                                                                            | June. '21 | 1:100 @ A4          | -           |
| t: 01382 224828 m: 07808 726306 e: jon@jfarchitect.co.uk w: jfarchitect.co.uk f: facebook.com/jfarchitect a: unit 5 (listrict 10, repenmarket dundes dell 4ch |           |                     |             |