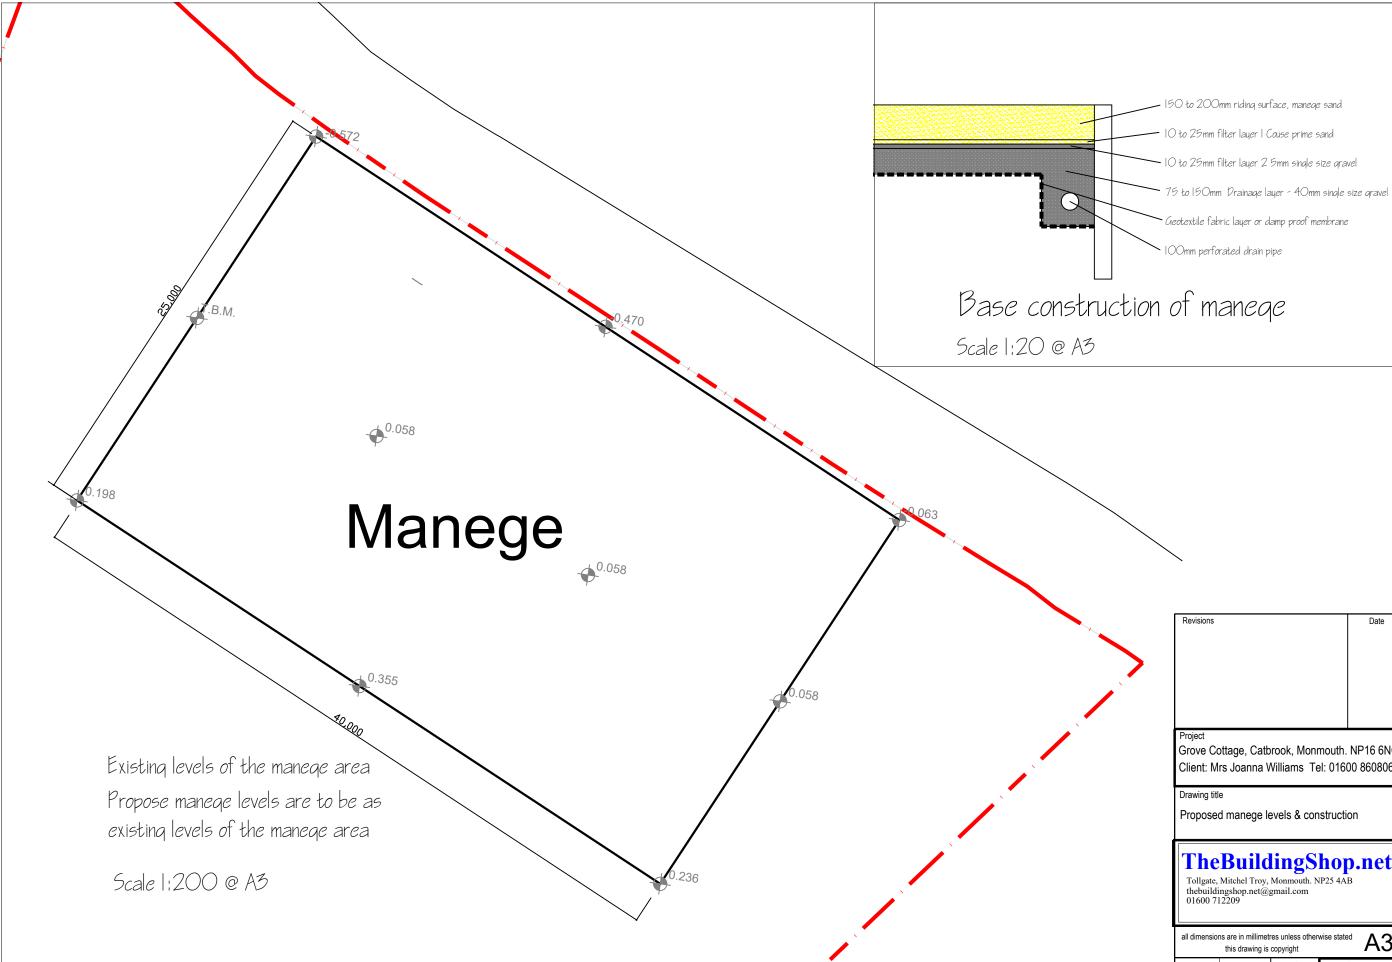

| Revisions                                                                                                          |                                                                                                         |                       |  | Date                 |  |  |
|--------------------------------------------------------------------------------------------------------------------|---------------------------------------------------------------------------------------------------------|-----------------------|--|----------------------|--|--|
|                                                                                                                    |                                                                                                         |                       |  |                      |  |  |
|                                                                                                                    |                                                                                                         |                       |  |                      |  |  |
|                                                                                                                    |                                                                                                         |                       |  |                      |  |  |
|                                                                                                                    | Project<br>Grove Cottage, Catbrook, Monmouth. NP16 6NQ<br>Client: Mrs Joanna Williams Tel: 01600 860806 |                       |  |                      |  |  |
| Drawing title                                                                                                      |                                                                                                         |                       |  |                      |  |  |
| Proposed manege levels & construction                                                                              |                                                                                                         |                       |  |                      |  |  |
| TheBuildingShop.net<br>Tollgate, Mitchel Troy, Monmouth. NP25 4AB<br>thebuildingshop.net@gmail.com<br>01600 712209 |                                                                                                         |                       |  |                      |  |  |
| all dimensions are in millimetres unless otherwise stated this drawing is copyright A3                             |                                                                                                         |                       |  |                      |  |  |
| A3                                                                                                                 | Date<br>17/10/17                                                                                        | Scale<br>1:20 & 1:200 |  | ing Nr<br>NP166NQ/04 |  |  |