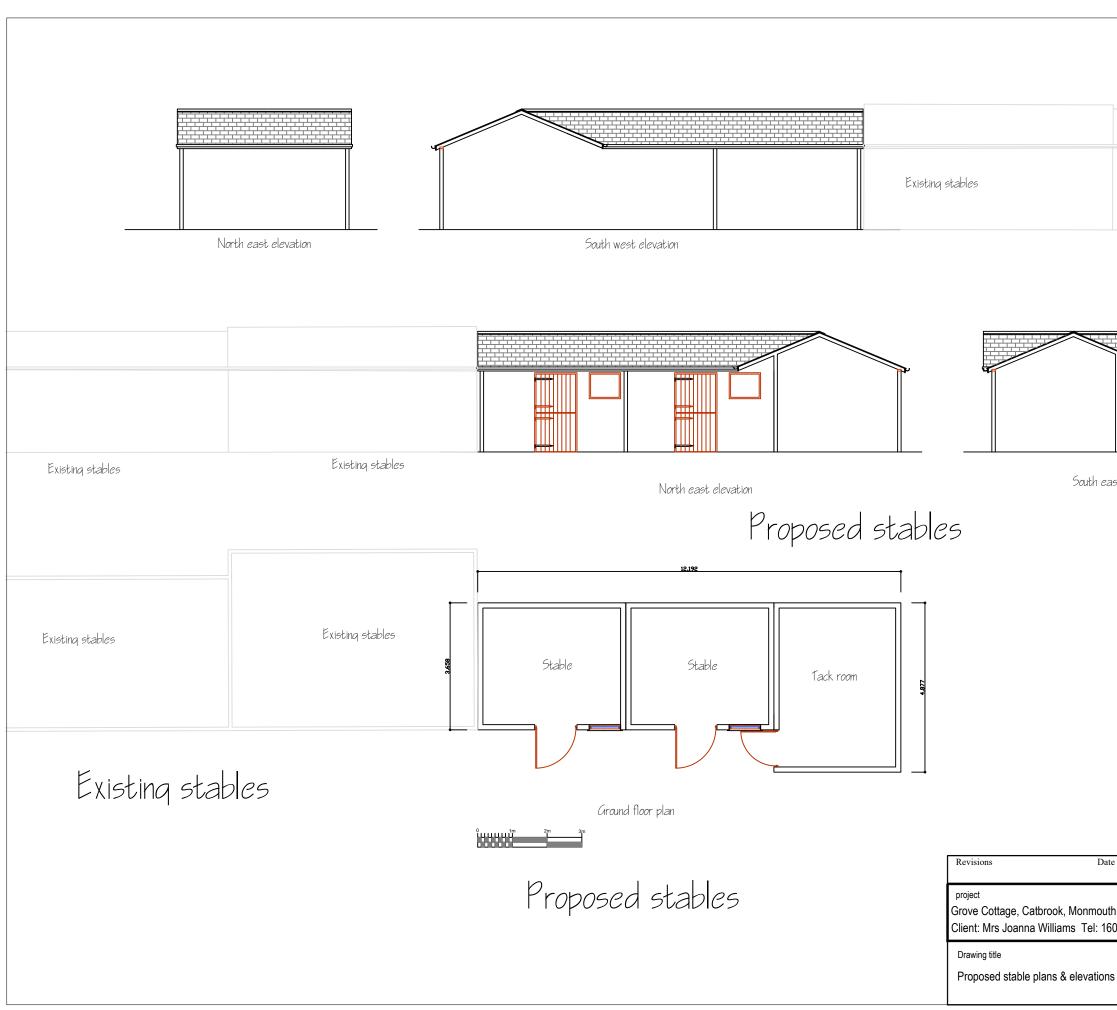

| est elevation            |                                                                                           |                                      |                                  |                        |   |
|--------------------------|-------------------------------------------------------------------------------------------|--------------------------------------|----------------------------------|------------------------|---|
| e                        | The                                                                                       | Rui                                  | Idina                            | Sho                    | n |
| h. NP16 6NQ<br>00 869078 | The Building Shop<br>Tollgate, Mitchel Troy, Monmouth. NP25 4AB<br>Telephone 01600 712209 |                                      |                                  |                        |   |
| 5                        | all dimensions are<br>A.D.                                                                | e in millimetres<br>Date<br>12/05/21 | unless otherwi<br>Scale<br>1:100 | Drawing N<br>21/GCNP16 |   |