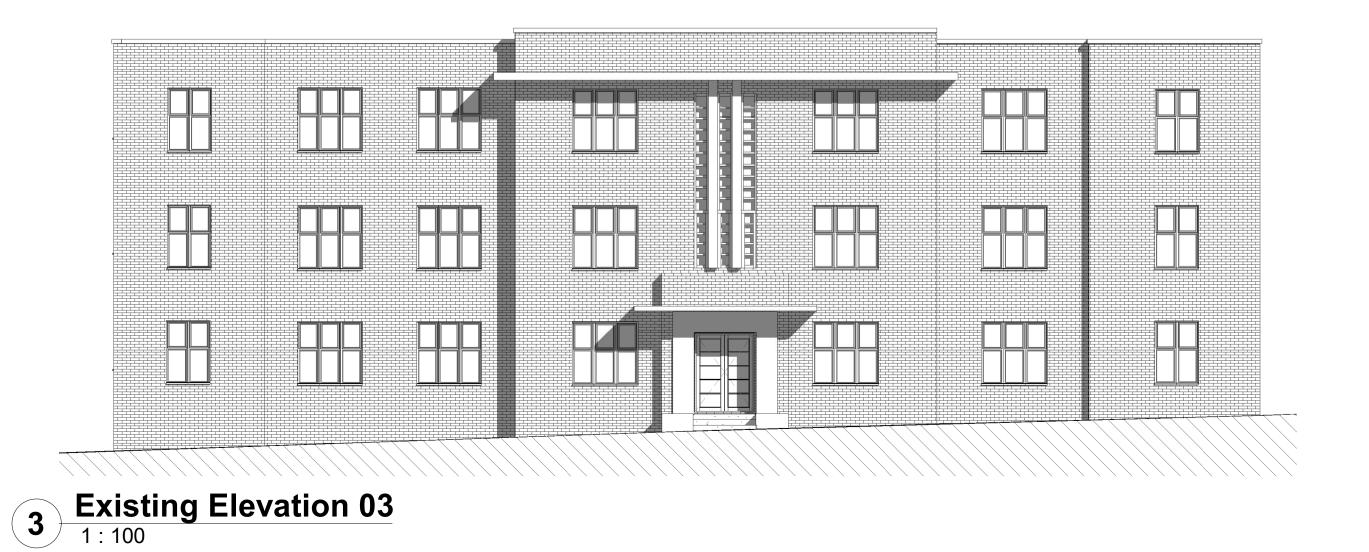

Elevation 02

Elevation 06

Existing water tank.

Elevation 04

Elevation 04

Elevation 08

Existing Ref Plan

1:500

## 1 Existing Elevation 01



Water tank as existing prior to the completed works.













4 Existing Elevation 04
1:100

Property
31 - 60 Windsor Court Golders
Green Rd, London NW11 9PR

Fresh Property Management

Water Tanks Enclosures

3 Sherman Walk, London SE10 0YJ Tel: 020 8777 7700 Email: laura.dumitru@blakeneyleigh.co.uk

Drawing Title

Scale

Revision Date

Comment

Pre- Existing Elevations (1of 2)

| Drawn By     | Date         |
|--------------|--------------|
| L Dumitru    | JUNE 2021    |
|              |              |
| Scale @ A1   | Drawing No.  |
| As indicated | FPM035/03    |
|              |              |
| Checked By   | Revision No. |
| NG           |              |
|              |              |