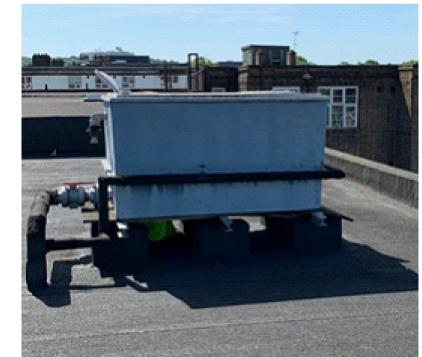

## 1 Existing Elevation 01

Water tank as existing prior to the completed works.

4 Existing Elevation 04
1:100

Property
31 - 60 Windsor Court Golders
Green Rd, London NW11 9PR

Fresh Property Management

Water Tanks Enclosures