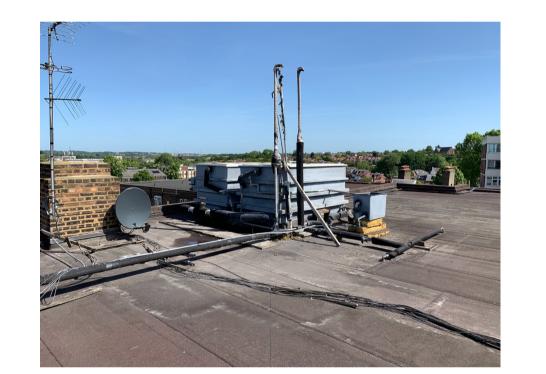

## 1 Existing Elevation 01

Water tank as existing prior to the completed works.

4 Existing Elevation 04
1:100

Property
31 - 60 Windsor Court Golders
Green Rd, London NW11 9PR

Fresh Property Management

Water Tanks Enclosures