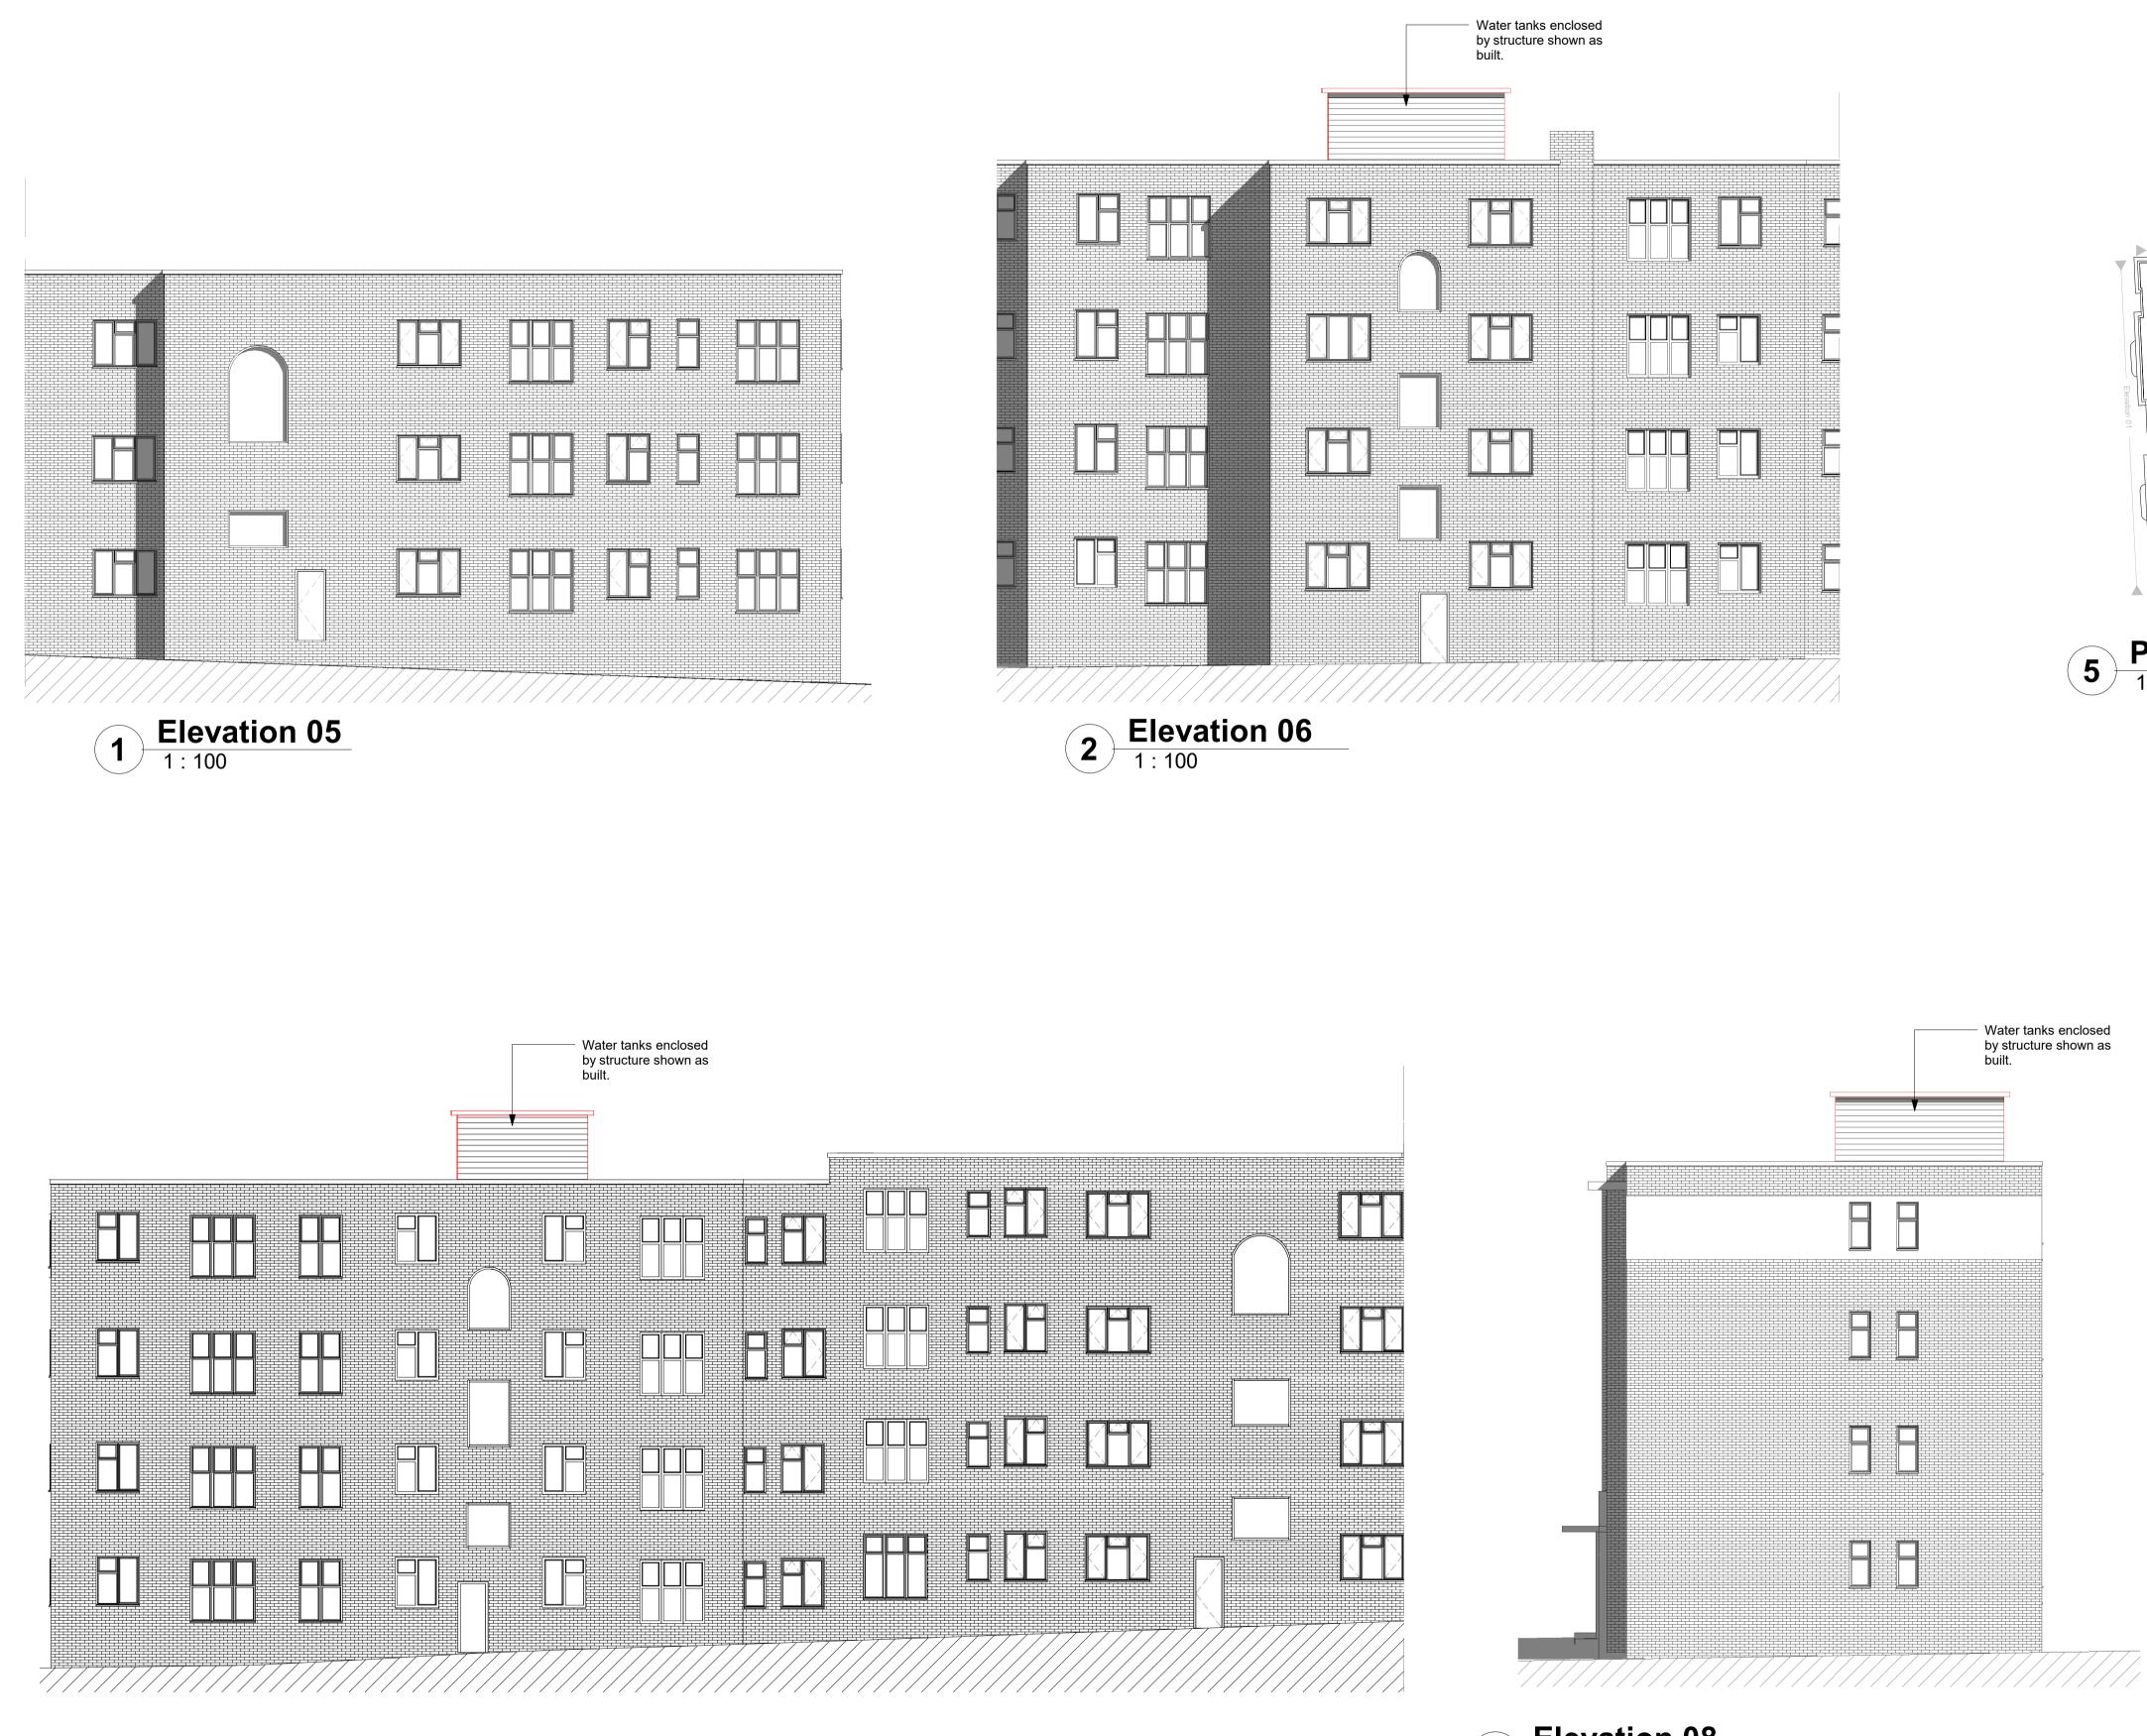

**Elevation 07 1** : 100

| Revision                                               | Date      | Comment                                                             |
|--------------------------------------------------------|-----------|---------------------------------------------------------------------|
|                                                        |           |                                                                     |
|                                                        |           |                                                                     |
|                                                        |           |                                                                     |
|                                                        |           |                                                                     |
|                                                        |           |                                                                     |
|                                                        |           |                                                                     |
|                                                        |           |                                                                     |
|                                                        |           |                                                                     |
|                                                        |           |                                                                     |
|                                                        |           |                                                                     |
|                                                        |           |                                                                     |
|                                                        |           |                                                                     |
|                                                        |           |                                                                     |
| Scale<br>0                                             | 1 to 500  | 25m 5                                                               |
| Scale<br>0                                             | 1 to 100  | 5m 1                                                                |
|                                                        | <b>SI</b> | BLAKENE<br>BLAKENE<br>EST. 1986<br>SURVEYING   ARCHITECTURE   PROJE |
| Tel: 020 8                                             | 8777 7700 | .ondon SE10 0YJ<br>)<br>u@blakeneyleigh.co.uk                       |
| Fres                                                   | h Pro     | perty Management                                                    |
|                                                        |           |                                                                     |
| Property <b>31 -</b>                                   | 60 W      | indsor Court Golde                                                  |
| Gree                                                   | en Rd     | , London NW11 9F                                                    |
| Project<br>Wate                                        | er Tar    | nks Enclosures                                                      |
|                                                        |           |                                                                     |
|                                                        |           |                                                                     |
| Drawing Title<br>Exist<br>2 of 2                       | •         | levations as Built                                                  |
| Exist                                                  | 2         | Elevations as Built                                                 |
| Exist<br>2 of 2                                        | 2         | Date                                                                |
| Exist<br>2 of 2<br>Drawn By<br>L Dumitru<br>Scale @ A1 | 2         | Date<br>JUNE 2021<br>Drawing No.                                    |