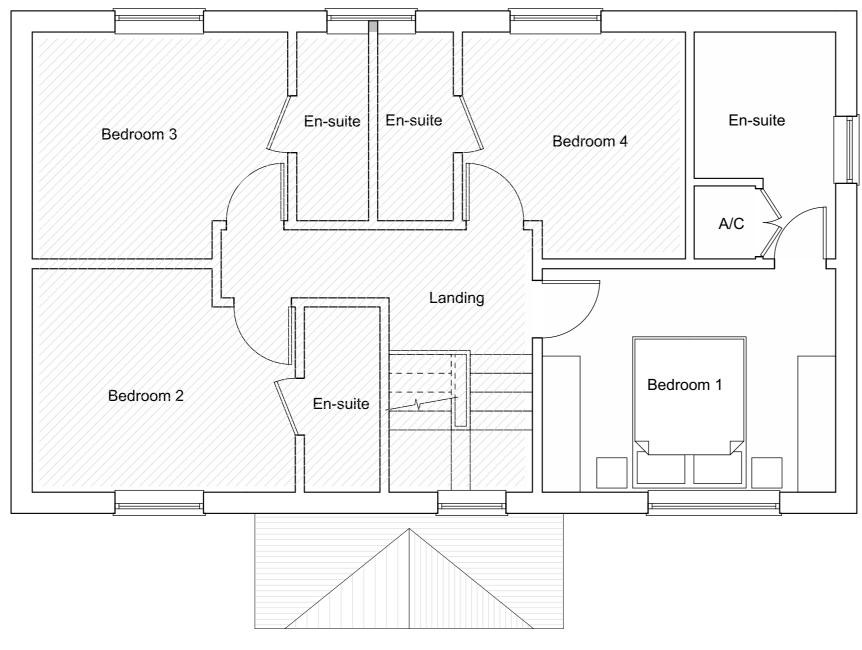

First Floor Plan as Existing 1:50

| he copyright of Metric Design<br>should not be reproduced in<br>in any manner whatsoever                                                                             | REV.: DATE - DESCRIPTION | CLIENT<br>Mr Westwood                                                    | status<br><b>PLANNII</b>   |
|----------------------------------------------------------------------------------------------------------------------------------------------------------------------|--------------------------|--------------------------------------------------------------------------|----------------------------|
| ten permission.<br>aling from this drawing. All<br>o be checked on site and<br>ommencement of work. Any<br>omissions are to be reported<br>Architecture immediately. |                          | PROJECT<br>Two Storey Side Extension to<br>97 High St, Aylburton, Lydney | DRAWING TIT<br>First Floor |
|                                                                                                                                                                      |                          | DATE October 2020                                                        | ) SCALE                    |