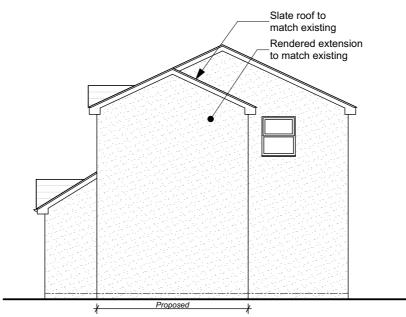

## **North West Elevation as Proposed**

**South West Elevation as Proposed** 1:100

South East Elevation as Proposed 1:100

Do not rely on scaling from this drawing. All dimensions are to be checked on site and verified prior to commencement of work. Any discrepancies or omissions are to be reported to Metric Design Architecture immediately.