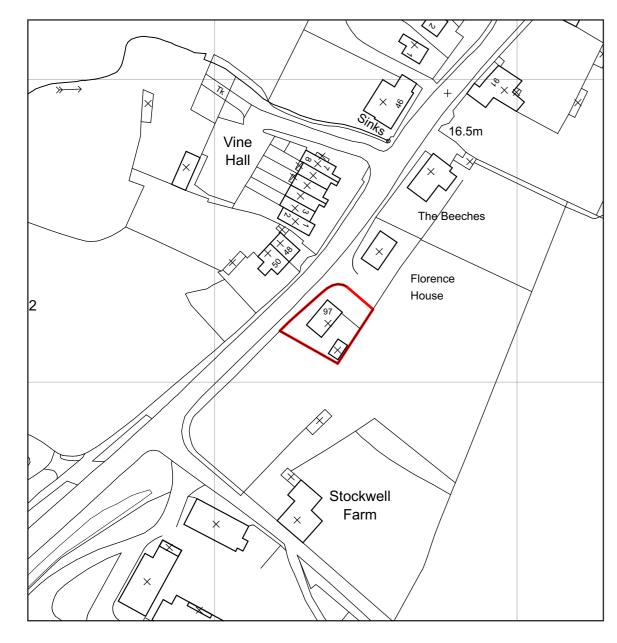

Site Location plan 1:1250

**Existing Block Plan** 1:500

**Proposed Block Plan** 1:500

This drawing is the copyright of Metric Design Architecture and should not be reproduced in anyway or used in any manner whatsoever without their written permission.

REV.: DATE - DESCRIPTION

Scale 1:1250 12.5 0

Tel: 07590 433 668 mail@metricdesign.uk www.metricdesign.uk

CLIENT

Mr Westwood

PROJECT

Two Storey Side Extension to 97 High St, Aylburton, Lydney

STATUS

## **PLANNING ISSUE**

DRAWING TITLE
Site Location Plan, Existing and Proposed Block Plans

SCALE 1:1250, 1:500@A3 DATE October 2020 DRAWING NO.

1587-P-100