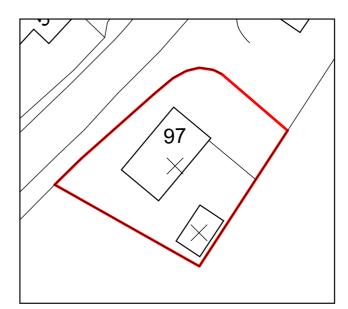

Site Location plan 1:1250

**Existing Block Plan** 1:500

**Proposed Block Plan** 1:500

This drawing is the copyright of Metric Design Architecture and should not be reproduced in anyway or used in any manner whatsoever without their written permission.

## **PLANNING ISSUE**

DRAWING TITLE
Site Location Plan, Existing and Proposed Block Plans

SCALE 1:1250, 1:500@A3 DATE October 2020 DRAWING NO.

1587-P-100