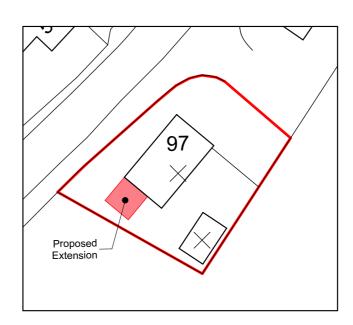

Site Location plan 1:1250

**Existing Block Plan** 1:500

**Proposed Block Plan** 1:500

This drawing is the copyright of Metric Design Architecture and should not be reproduced in anyway or used in any manner whatsoever without their written permission.

## **PLANNING ISSUE**

DRAWING TITLE
Site Location Plan, Existing and Proposed Block Plans

SCALE 1:1250, 1:500@A3 DATE October 2020 DRAWING NO.

1587-P-100