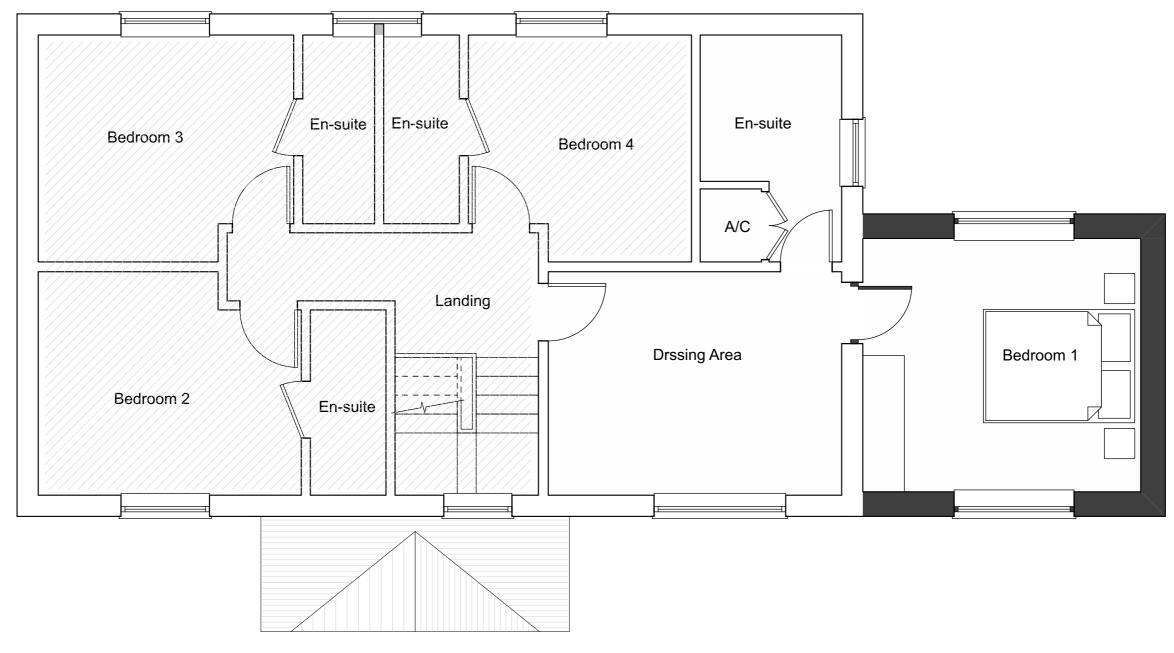

First Floor Plan as Proposed 1:50

| REV.: DATE - DESCRIPTION | CLIENT<br>Mr Westwood                                                    | STATUS<br>PLANNING ISSU                |
|--------------------------|--------------------------------------------------------------------------|----------------------------------------|
|                          | PROJECT<br>Two Storey Side Extension to<br>97 High St, Aylburton, Lydney | DRAWING TITLE<br>First Floor Plan as F |
|                          | DATE October 2020                                                        | SCALE                                  |