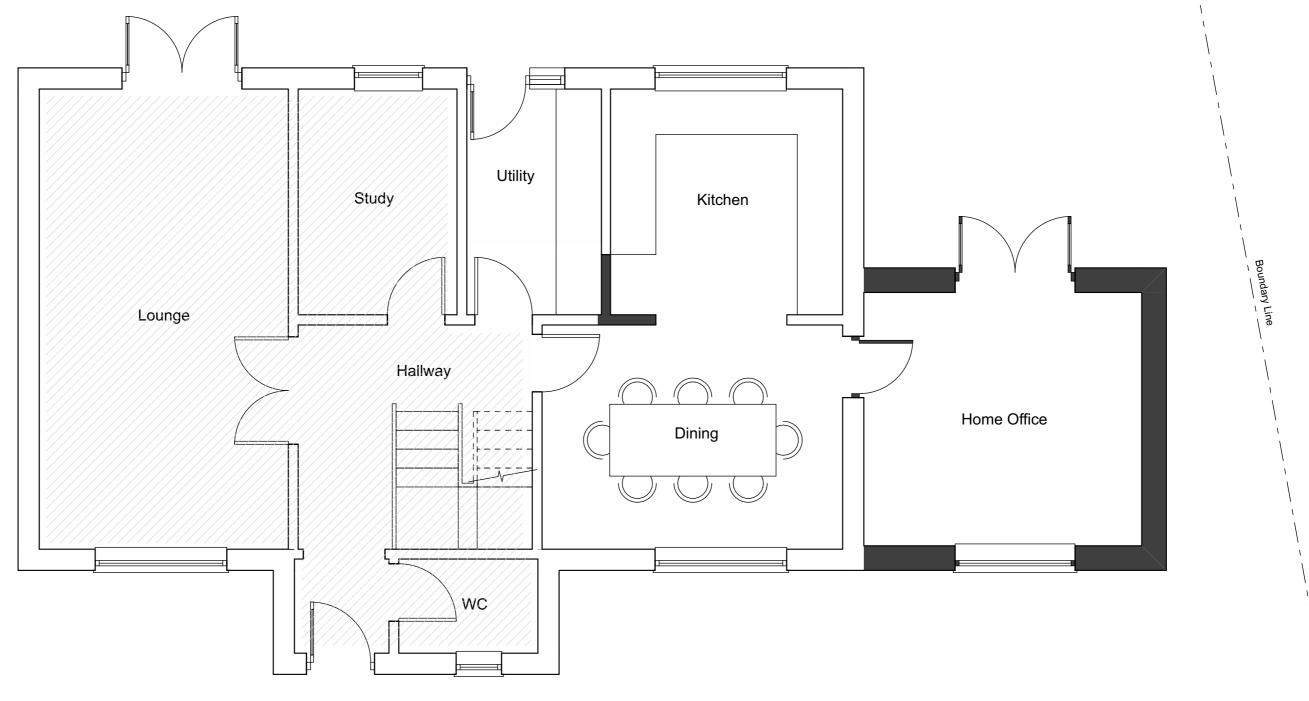

## **Ground Floor Plan as Proposed**

Scale 1:50

STATUS

This drawing is the copyright of Metric Design Architecture and should not be reproduced in anyway or used in any manner whatsoever without their written permission.

Mr Westwood Two Storey Side Extension to 97 High St, Aylburton, Lydney

CLIENT

**PLANNING ISSUE** Ground Floor Plan as Proposed

DATE October 2020 SCALE

ARCHITECTURE

Tel: 07590 433 668 mail@metricdesign.uk www.metricdesign.uk