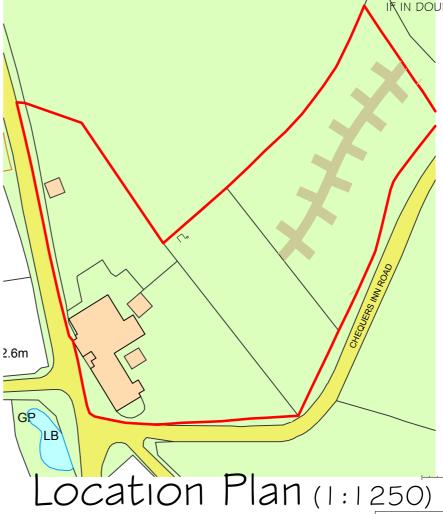

Site Adjacent Chequers, Chequers Inn Road, Rookley, IOW.

Drawing Title - Block & Location Plans

Date - 30/03/21 | Scale(s) -1:500 / 1:1250

Paper Size -A3 Dwg No - SJT037-13.3