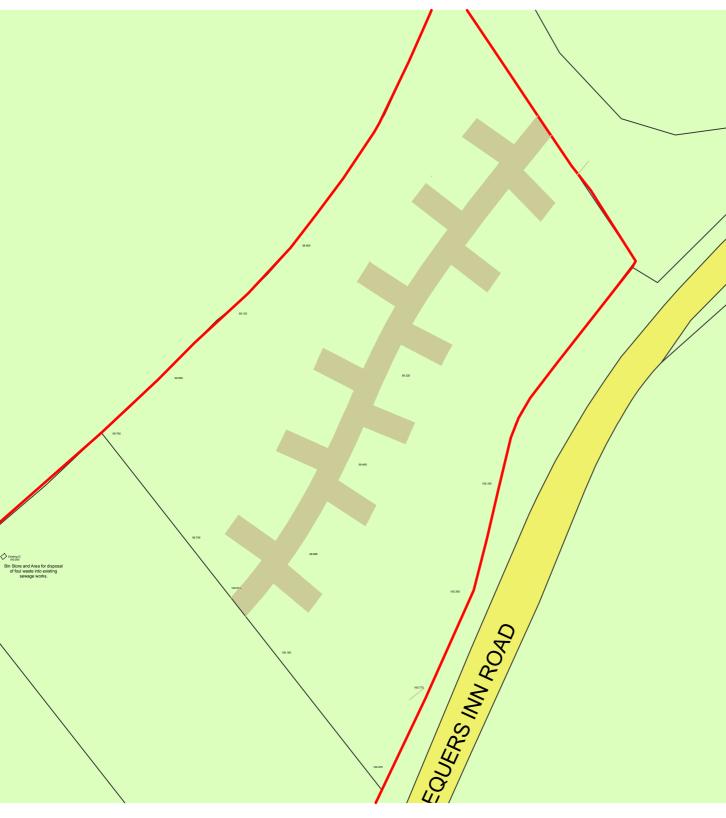

Block Plan (1:500)

THIS DRAWING IS THE COPYRIGHT OF SJT CONSTRUCTION \$ MAY NOT BE ALTERED OR REPRODUCED IN ANY WAY WITH OUT THEIR WRITTEN CONSENT.

No works to be started until both planning and building control approvals have been given by the local authority.

Dimensions and levels should be checked on site prior to start of works any discrepancies should be reported.

Do not scale from this drawing, except for planning purposes. Use figured dimensions

FIN DOUBT ASK FOR CONFIRMATION.

Meters (1:500)

5, Somerset Road, Ryde, IOW PO33 IBU Tel: 07769900500 Email: SJTConstruction@yahoo.co.uk

Web: www.sjtconstruction.com

Drawing Status - Planning

Client - Mr M. Holmes

Project Title -

Construction of 12 spaces for touring caravans.

Site Adjacent Chequers, Chequers Inn Road, Rookley, IOW.

Drawing Title - Block & Location Plans

Date - 30/03/21 | Scale(s) -1:500 / 1:1250

Paper Size -A3 Dwg No - SJT037-13.3