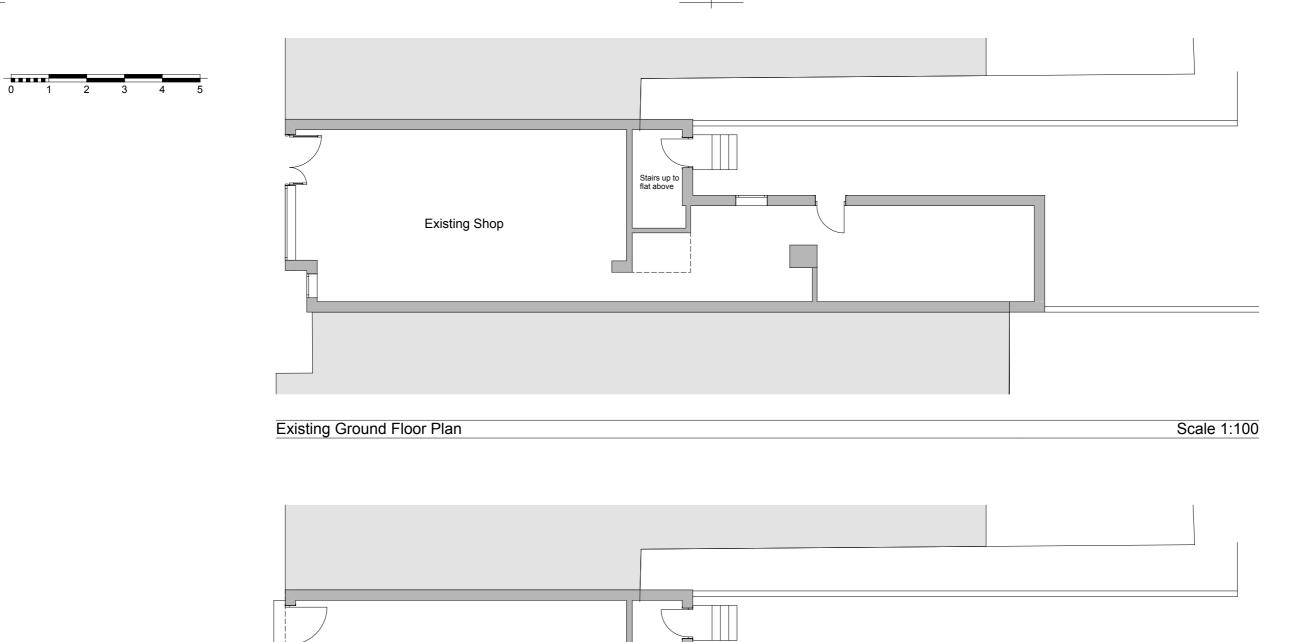

## Proposed Ground Floor Plan

Revisions

|                                                                                              | Project Proposed Replacement Shopfront<br>171 Lyndhurst Road, Ashurst, Southampton, Hants, SC |             |
|----------------------------------------------------------------------------------------------|-----------------------------------------------------------------------------------------------|-------------|
| <b>acm</b> architects Itd.                                                                   | Client<br>Mr K Tehrani                                                                        | Date 05/21  |
| 3 Ash Road, Ashurst, Southampton, Hants, S040 7AT<br>T 023 8029 2751 E alan.acmltd@gmail.com | Drawing Title Existing and Proposed Ground Floor<br>Plans                                     | Scale 1:100 |