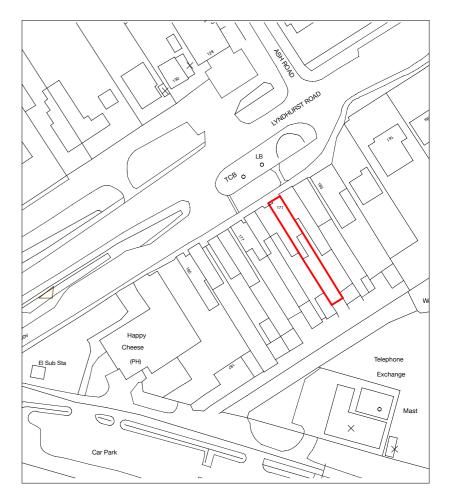

Proposed Location Plan Scale 1:1250

0 10 20 30 40 50

Proposed Block Plan Scale 1:500

Revisions

acmarchitects Itd.

3 Ash Road, Ashurst, Southampton, Hants, S040 7AT T 023 8029 2751 E alan.acmltd@gmail.com

Project Proposed Replacement Shopfront 171 Lyndhurst Road, Ashurst, Southampton, Hants, SO40 7AR