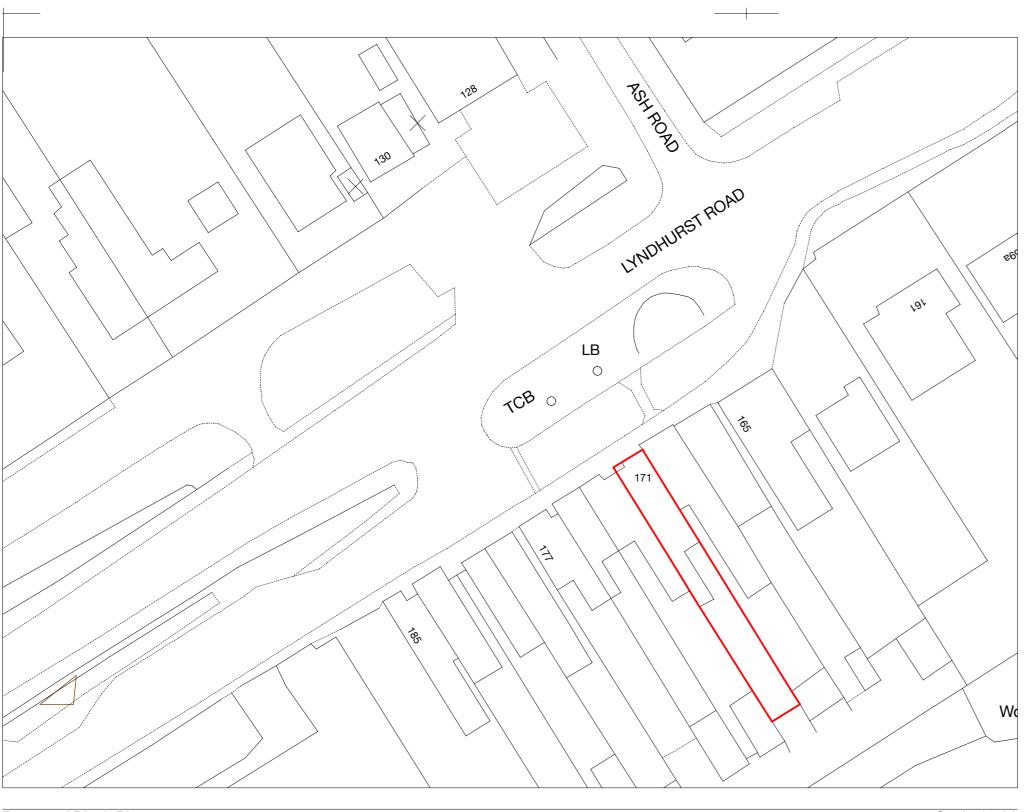

Proposed Location Plan Scale 1:1250

0 10 20 30 40 50

Proposed Block Plan Scale 1:500

Revisions

acmarchitects Itd.

3 Ash Road, Ashurst, Southampton, Hants, S040 7AT T 023 8029 2751 E alan.acmltd@gmail.com

Project Proposed Replacement Shopfront 171 Lyndhurst Road, Ashurst, Southampton, Hants, SO40 7AR