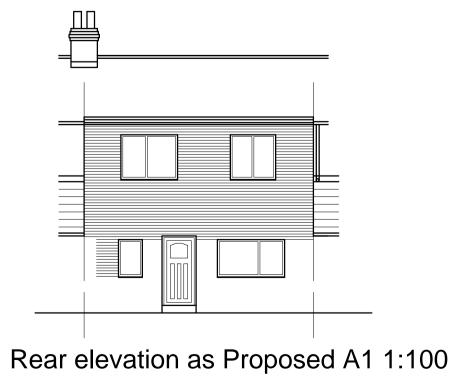

## Ground Floor Plan as Existing A1 1:50

Right Return elevation as Proposed A1 1:100

| Odilivaii / 13300iatos                                |  |
|-------------------------------------------------------|--|
| CHARTERED BUILDING SURVEYORS                          |  |
| 14 Morwick Road, Warkworth, Morpeth                   |  |
| Northumberland, NE65 0TD                              |  |
| Tel: 01665 513 010                                    |  |
| email: info@sullivan-associates.co.uk                 |  |
| Client:<br>Mr. G. Douglas                             |  |
| Project: 2 Fifth Row Morpeth Northumberland, NE61 5SL |  |
| Drawing Title: Floor Plans as Existing                |  |
| Floor Plans as Proposed                               |  |
| Elevations as Existing                                |  |
| Elevations as Proposed                                |  |
|                                                       |  |