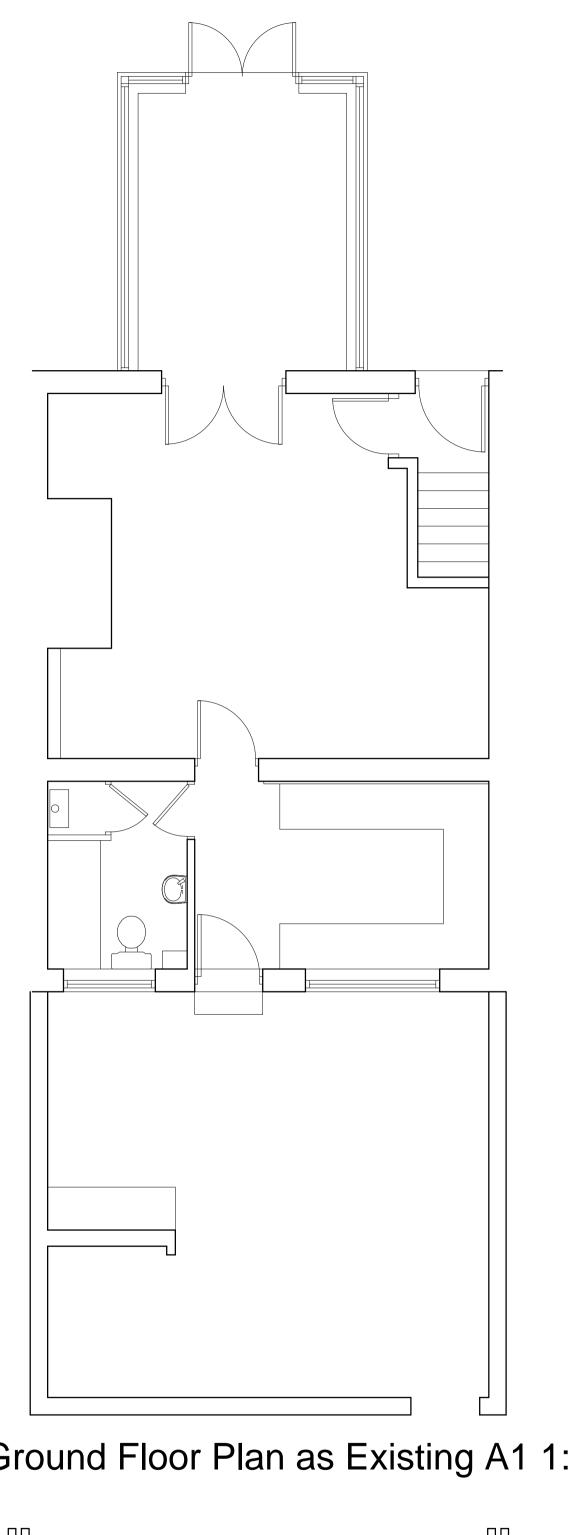

First Floor Plan as Existing A1 1:50

Bedroom Bedroom Block up existing window opening Steel over to engineers details RCL's over Bathroom party wall. Allow for new inner leaf to Bedroom floor level off new foundation. Exact details to be verified on site New cavity wall to be built off existing rear wall. Assumed existing cavity is approx 50mm and insulation to be fitted on inside face of inner leaf