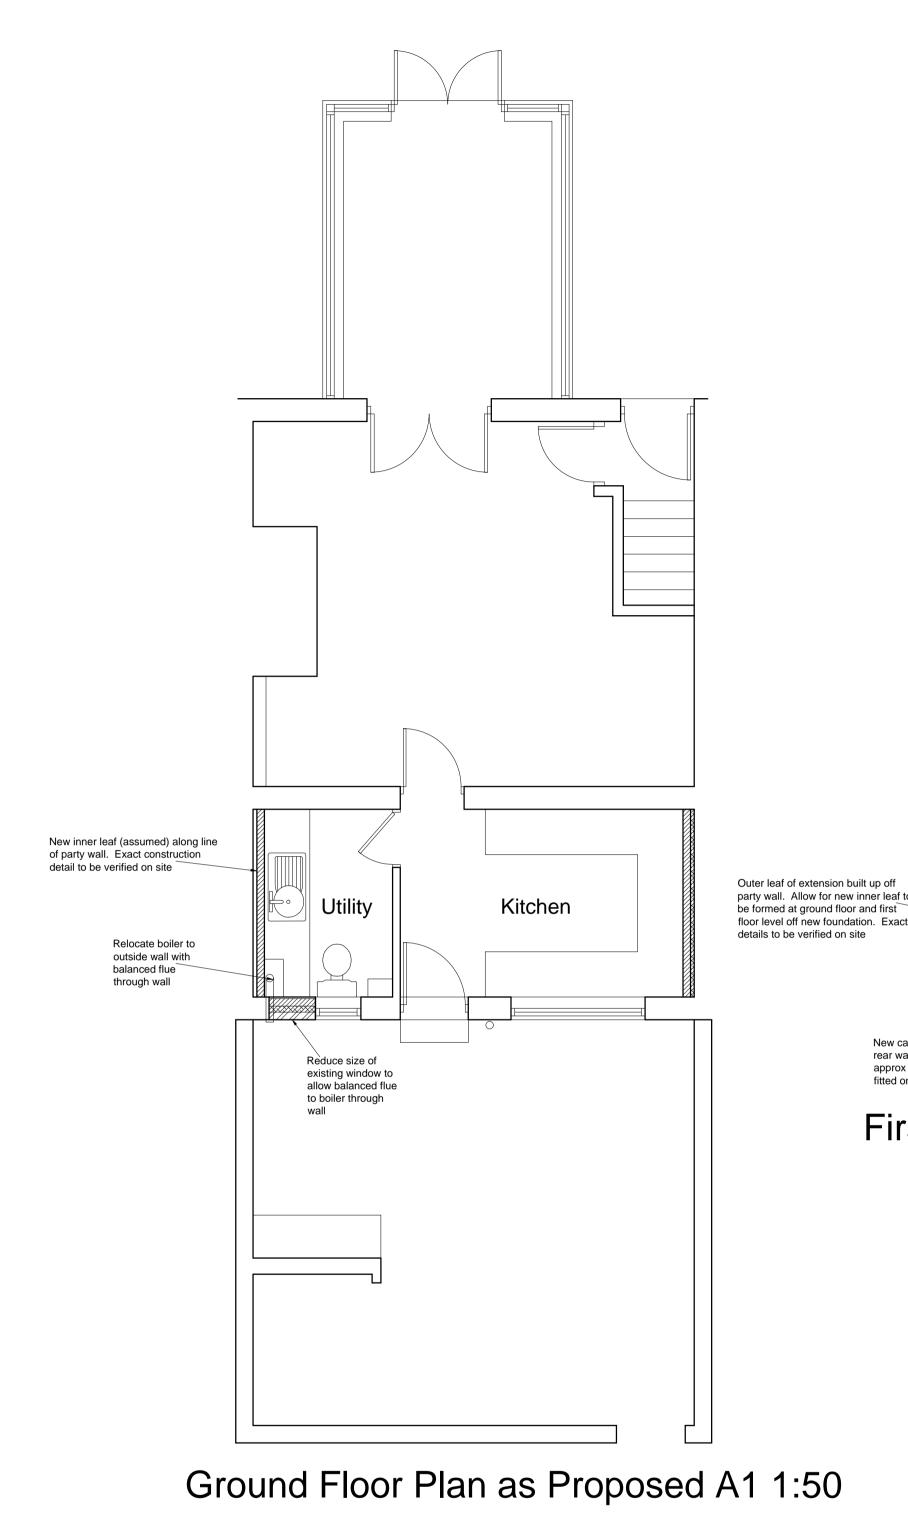

## Ground Floor Plan as Existing A1 1:50

Right Return elevation as Proposed A1 1:100

| Odilivaii / 13300iatos                                |  |
|-------------------------------------------------------|--|
| CHARTERED BUILDING SURVEYORS                          |  |
| 14 Morwick Road, Warkworth, Morpeth                   |  |
| Northumberland, NE65 0TD                              |  |
| Tel: 01665 513 010                                    |  |
| email: info@sullivan-associates.co.uk                 |  |
| Client:<br>Mr. G. Douglas                             |  |
| Project: 2 Fifth Row Morpeth Northumberland, NE61 5SL |  |
| Drawing Title: Floor Plans as Existing                |  |
| Floor Plans as Proposed                               |  |
| Elevations as Existing                                |  |
| Elevations as Proposed                                |  |
|                                                       |  |