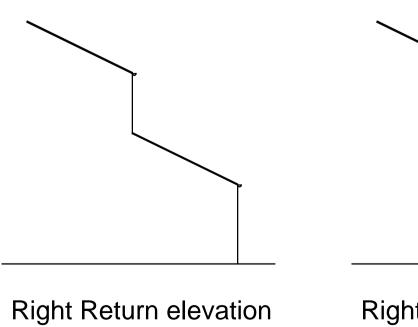

## Ground Floor Plan as Existing A1 1:50

Right Return elevation as Proposed A1 1:100

| Odilivaii / 13300iatos                                |  |
|-------------------------------------------------------|--|
| CHARTERED BUILDING SURVEYORS                          |  |
| 14 Morwick Road, Warkworth, Morpeth                   |  |
| Northumberland, NE65 0TD                              |  |
| Tel: 01665 513 010                                    |  |
| email: info@sullivan-associates.co.uk                 |  |
| Client:<br>Mr. G. Douglas                             |  |
| Project: 2 Fifth Row Morpeth Northumberland, NE61 5SL |  |
| Drawing Title: Floor Plans as Existing                |  |
| Floor Plans as Proposed                               |  |
| Elevations as Existing                                |  |
| Elevations as Proposed                                |  |
|                                                       |  |