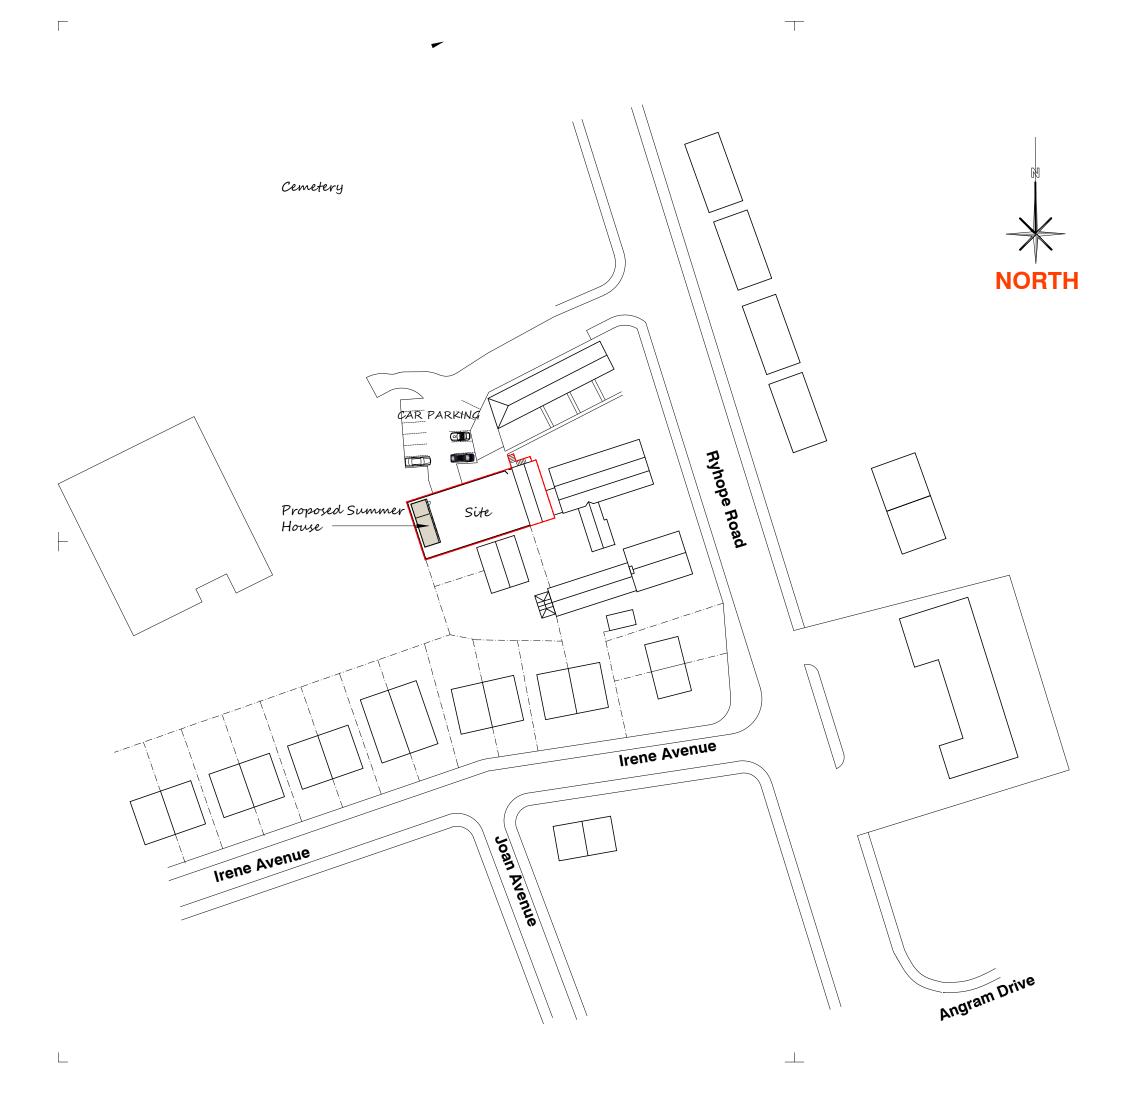

REVISIONS

CLIENT
Mr. Les Donaldson
5 Ryhope Grange Court
Sunderland
SR2

PROJECT
Alterations & Extensions To
5 Ryhope Grange Court

DESCRIPTION

Location Plan As Proposed

**Building Design Associates** 

18 Beech Grove Whitley Bay Tyne & Wear NE26 3PJ