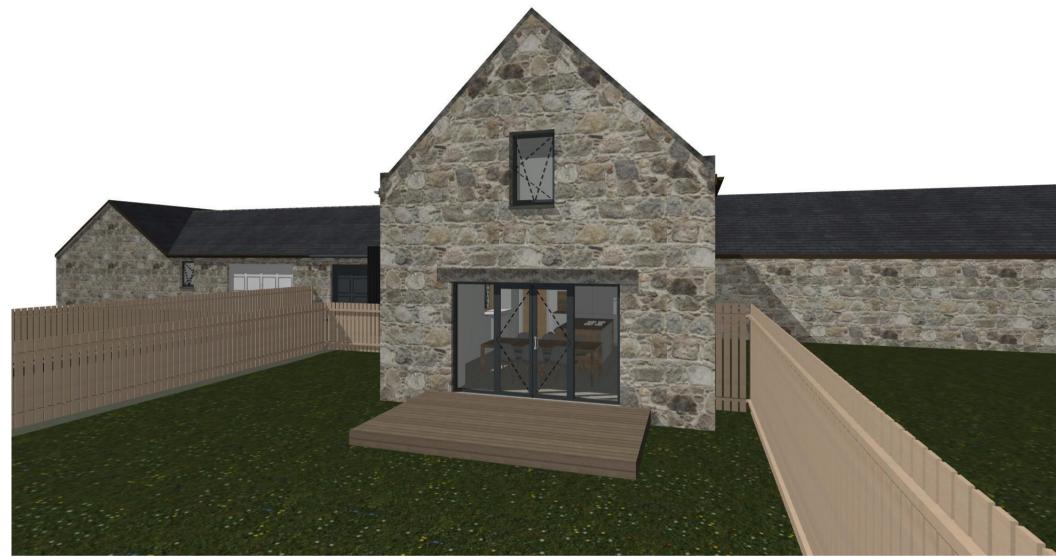

BLACK MARLEY CEDRAL CLICK VERTICAL LAY CLADDING

GREY SINGLE PLY ROOF MEMBRANE TO FLAT ROOF BLACK UPVC RAINWATER GOODS

DWELLING ALTERATIONS + ENTRANCE EXTENSION Mr + Mrs Doxford

2 Tillybin Steadings Aberdeenshire AB51 OYB Drawing Title

PROPOSED ELEVATIONS Issue Status

PLANNING APPLICATION Scale at A1 Date.First Issue Drawn

24 Oldmeldrum Road Newmachar Aberdeen AB21 OPJ **t** 01651 862688

e info@mac-architects.co.uk
w www.mac-architects.co.uk