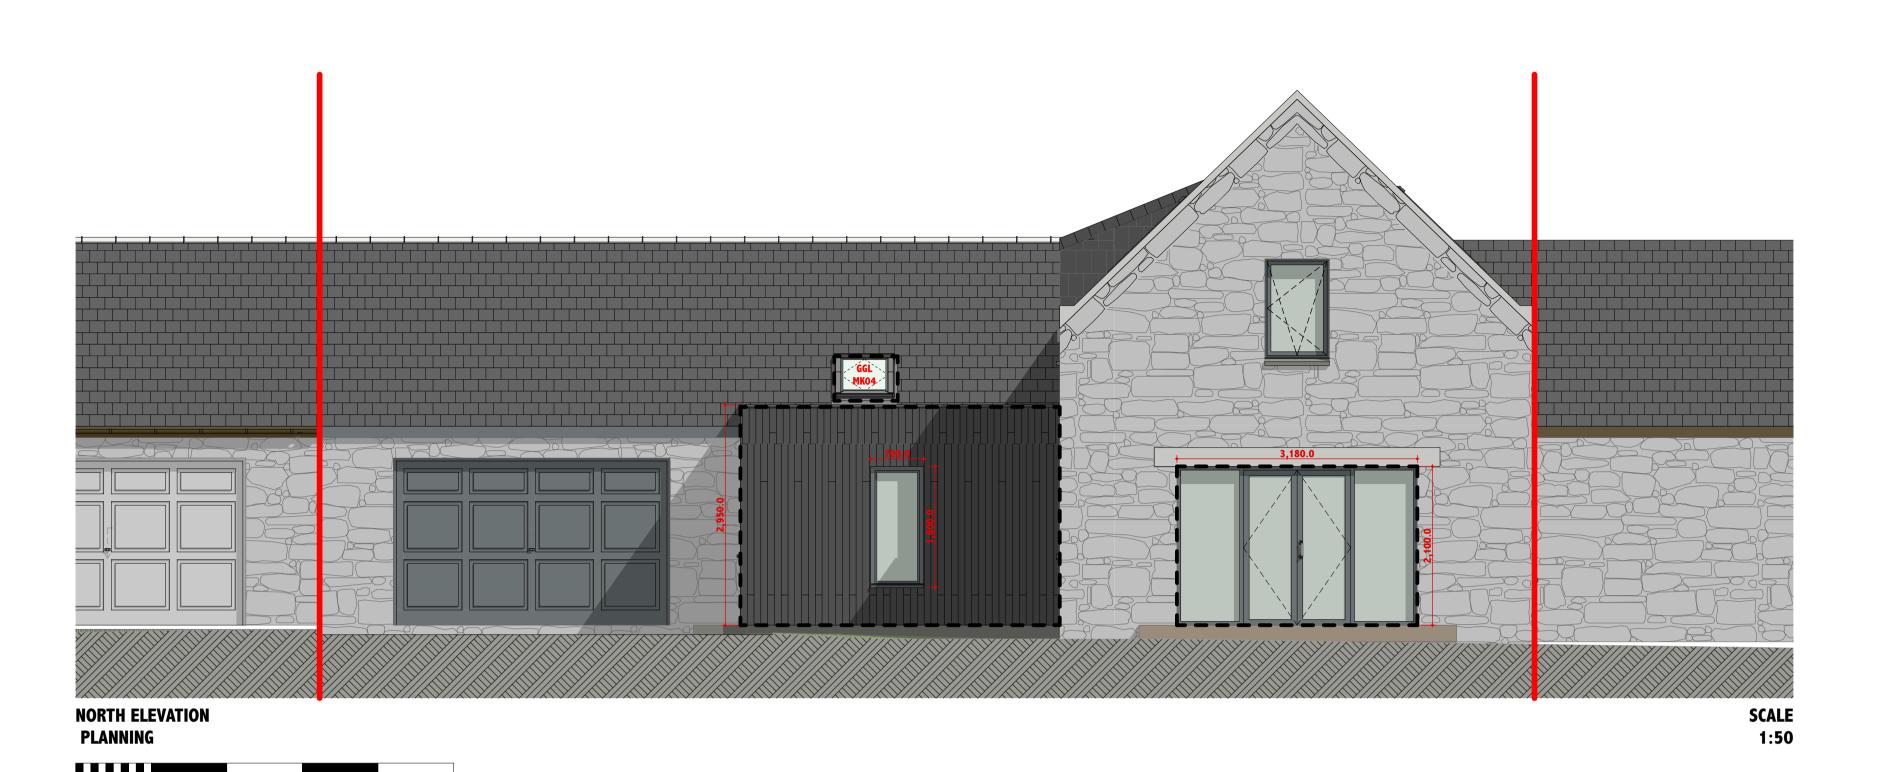

**EAST ELEVATION SCALE PLANNING** 1:50

/Users/emchardy/Dropbox/MAC/485 - Scott & Jenny Doxford, 2 Tillybin Steading, Kintore, AB51 0YB/02 ARCHICAD MODULES/485\_Building BW.pln485(GA)004

 Do not scale off this drawing.
 All dimensions are in millimetres unless otherwise stated.
 This drawings to be read in conjunction with all relevant MAC Architects, civil/structural, and services

BLACK MARLEY CEDRAL CLICK SMOOTH CEMENT BASECOURS GREY WINDOWS + DOORS SMOOTH CEMENT BASECOURSE

engineer's drawings and specifications.

4. Contractor to check all dimensions on site prior to commencement of works on site and any discrepancies to be notified to MAC Architects / Client

BLACK MARLEY CEDRAL CLICK VERTICAL LAY CLADDING

GREY SINGLE PLY ROOF MEMBRANE TO FLAT ROOF BLACK UPVC RAINWATER GOODS

DWELLING ALTERATIONS + ENTRANCE EXTENSION Mr + Mrs Doxford

2 Tillybin Steadings Aberdeenshire AB51 OYB Drawing Title

PROPOSED ELEVATIONS Issue Status

PLANNING APPLICATION Scale at A1 Date.First Issue Drawn

24 Oldmeldrum Road Newmachar Aberdeen AB21 OPJ **t** 01651 862688

e info@mac-architects.co.uk
w www.mac-architects.co.uk