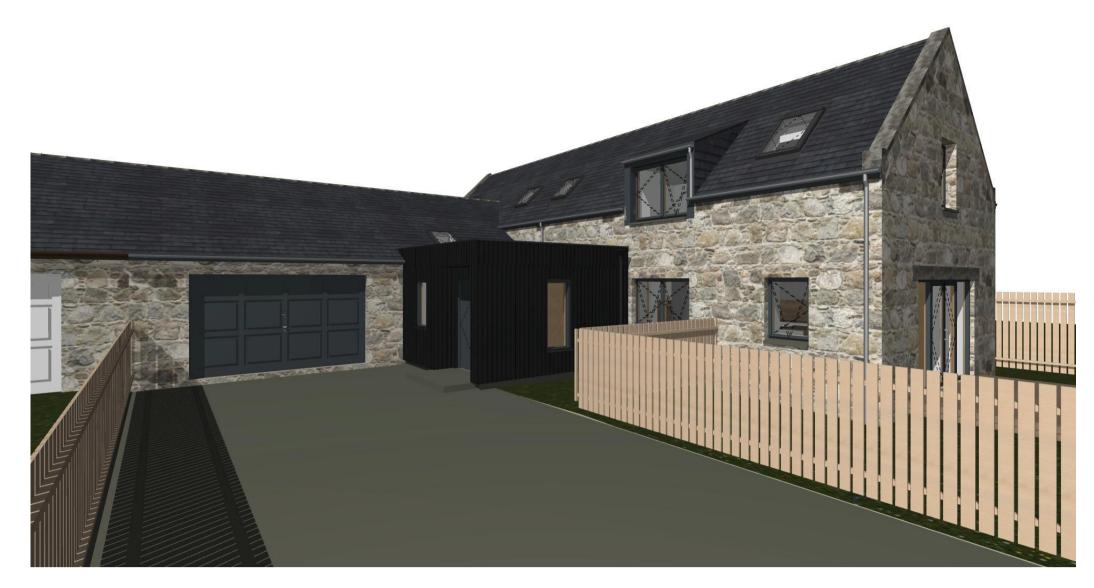

BLACK MARLEY CEDRAL CLICK VERTICAL LAY CLADDING

GREY SINGLE PLY ROOF MEMBRANE TO FLAT ROOF BLACK UPVC RAINWATER GOODS

DWELLING ALTERATIONS + ENTRANCE EXTENSION Mr + Mrs Doxford

2 Tillybin Steadings Aberdeenshire AB51 OYB Drawing Title

PROPOSED ELEVATIONS Issue Status

PLANNING APPLICATION Scale at A1 Date.First Issue Drawn

24 Oldmeldrum Road Newmachar Aberdeen AB21 OPJ **t** 01651 862688

e info@mac-architects.co.uk
w www.mac-architects.co.uk