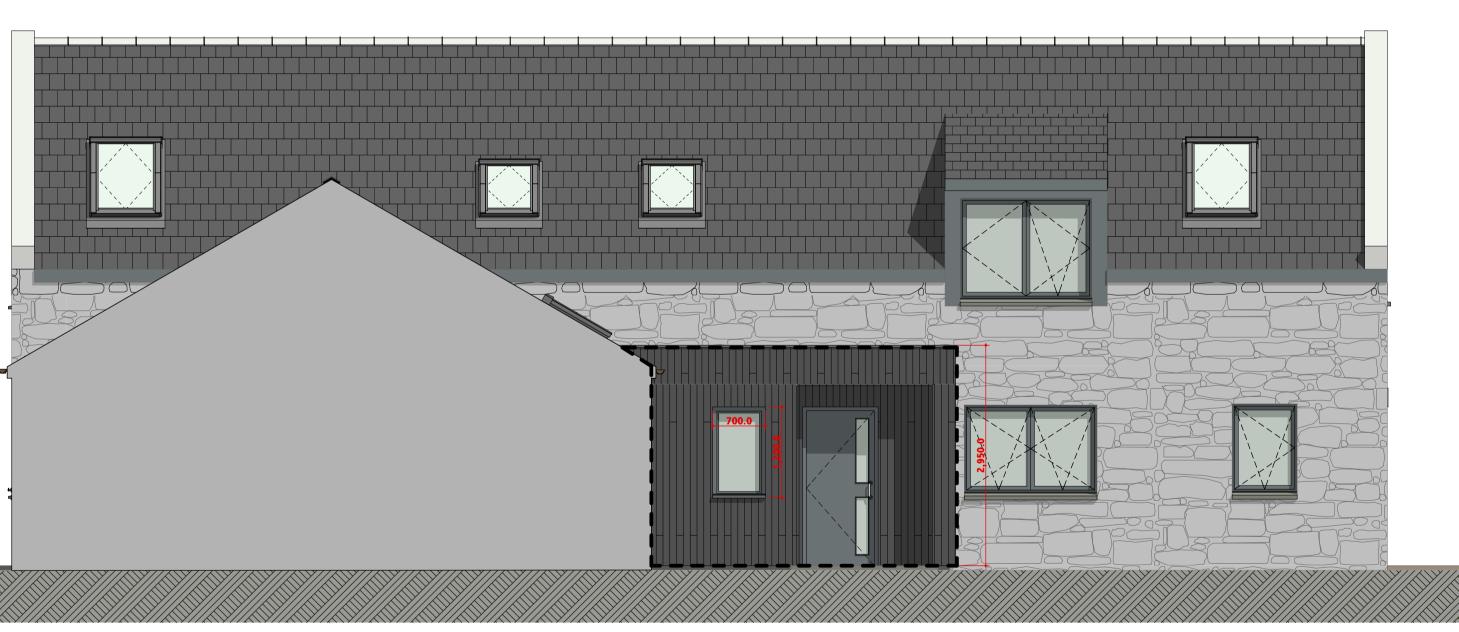

**EAST ELEVATION SCALE PLANNING** 1:50

/Users/emchardy/Dropbox/MAC/485 - Scott & Jenny Doxford, 2 Tillybin Steading, Kintore, AB51 0YB/02 ARCHICAD MODULES/485\_Building BW.pln485(GA)004

 Do not scale off this drawing.
 All dimensions are in millimetres unless otherwise stated.
 This drawings to be read in conjunction with all relevant MAC Architects, civil/structural, and services

BLACK MARLEY CEDRAL CLICK SMOOTH CEMENT BASECOURS GREY WINDOWS + DOORS SMOOTH CEMENT BASECOURSE

engineer's drawings and specifications.

4. Contractor to check all dimensions on site prior to commencement of works on site and any discrepancies to be notified to MAC Architects / Client

BLACK MARLEY CEDRAL CLICK VERTICAL LAY CLADDING

GREY SINGLE PLY ROOF MEMBRANE TO FLAT ROOF BLACK UPVC RAINWATER GOODS

DWELLING ALTERATIONS + ENTRANCE EXTENSION Mr + Mrs Doxford

2 Tillybin Steadings Aberdeenshire AB51 OYB Drawing Title

PROPOSED ELEVATIONS Issue Status

PLANNING APPLICATION Scale at A1 Date.First Issue Drawn

24 Oldmeldrum Road Newmachar Aberdeen AB21 OPJ **t** 01651 862688

e info@mac-architects.co.uk
w www.mac-architects.co.uk