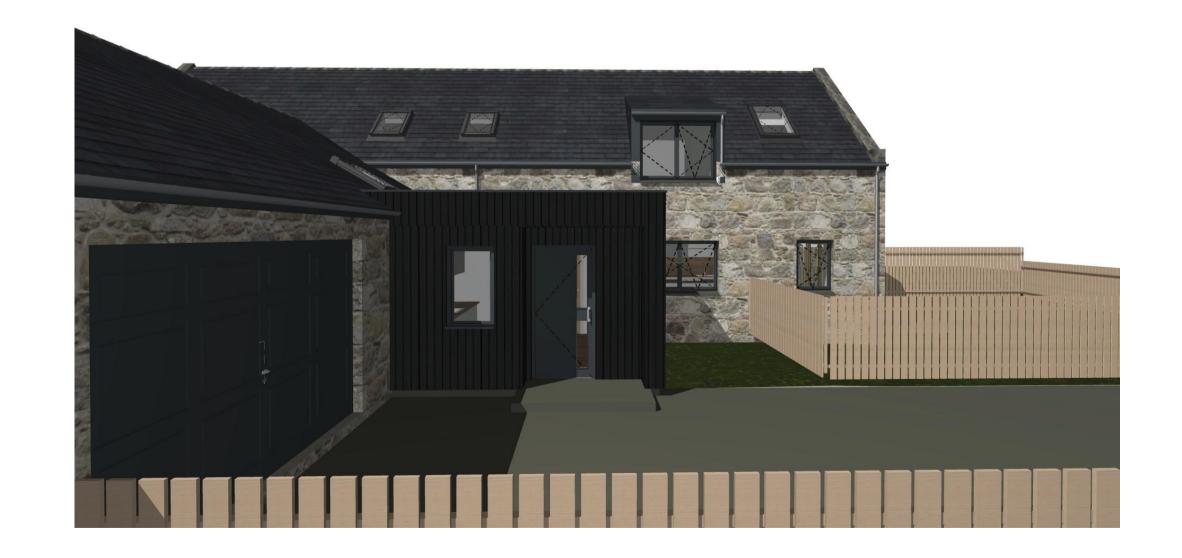

**EAST ELEVATION SCALE PLANNING** 1:50

/Users/emchardy/Dropbox/MAC/485 - Scott & Jenny Doxford, 2 Tillybin Steading, Kintore, AB51 0YB/02 ARCHICAD MODULES/485\_Building BW.pln485(GA)004

 Do not scale off this drawing.
 All dimensions are in millimetres unless otherwise stated.
 This drawings to be read in conjunction with all relevant MAC Architects, civil/structural, and services

BLACK MARLEY CEDRAL CLICK SMOOTH CEMENT BASECOURS GREY WINDOWS + DOORS SMOOTH CEMENT BASECOURSE

engineer's drawings and specifications.

4. Contractor to check all dimensions on site prior to commencement of works on site and any discrepancies to be notified to MAC Architects / Client

BLACK MARLEY CEDRAL CLICK VERTICAL LAY CLADDING

GREY SINGLE PLY ROOF MEMBRANE TO FLAT ROOF BLACK UPVC RAINWATER GOODS

DWELLING ALTERATIONS + ENTRANCE EXTENSION Mr + Mrs Doxford

2 Tillybin Steadings Aberdeenshire AB51 OYB Drawing Title

PROPOSED ELEVATIONS Issue Status

PLANNING APPLICATION Scale at A1 Date.First Issue Drawn

24 Oldmeldrum Road Newmachar Aberdeen AB21 OPJ **t** 01651 862688

e info@mac-architects.co.uk
w www.mac-architects.co.uk