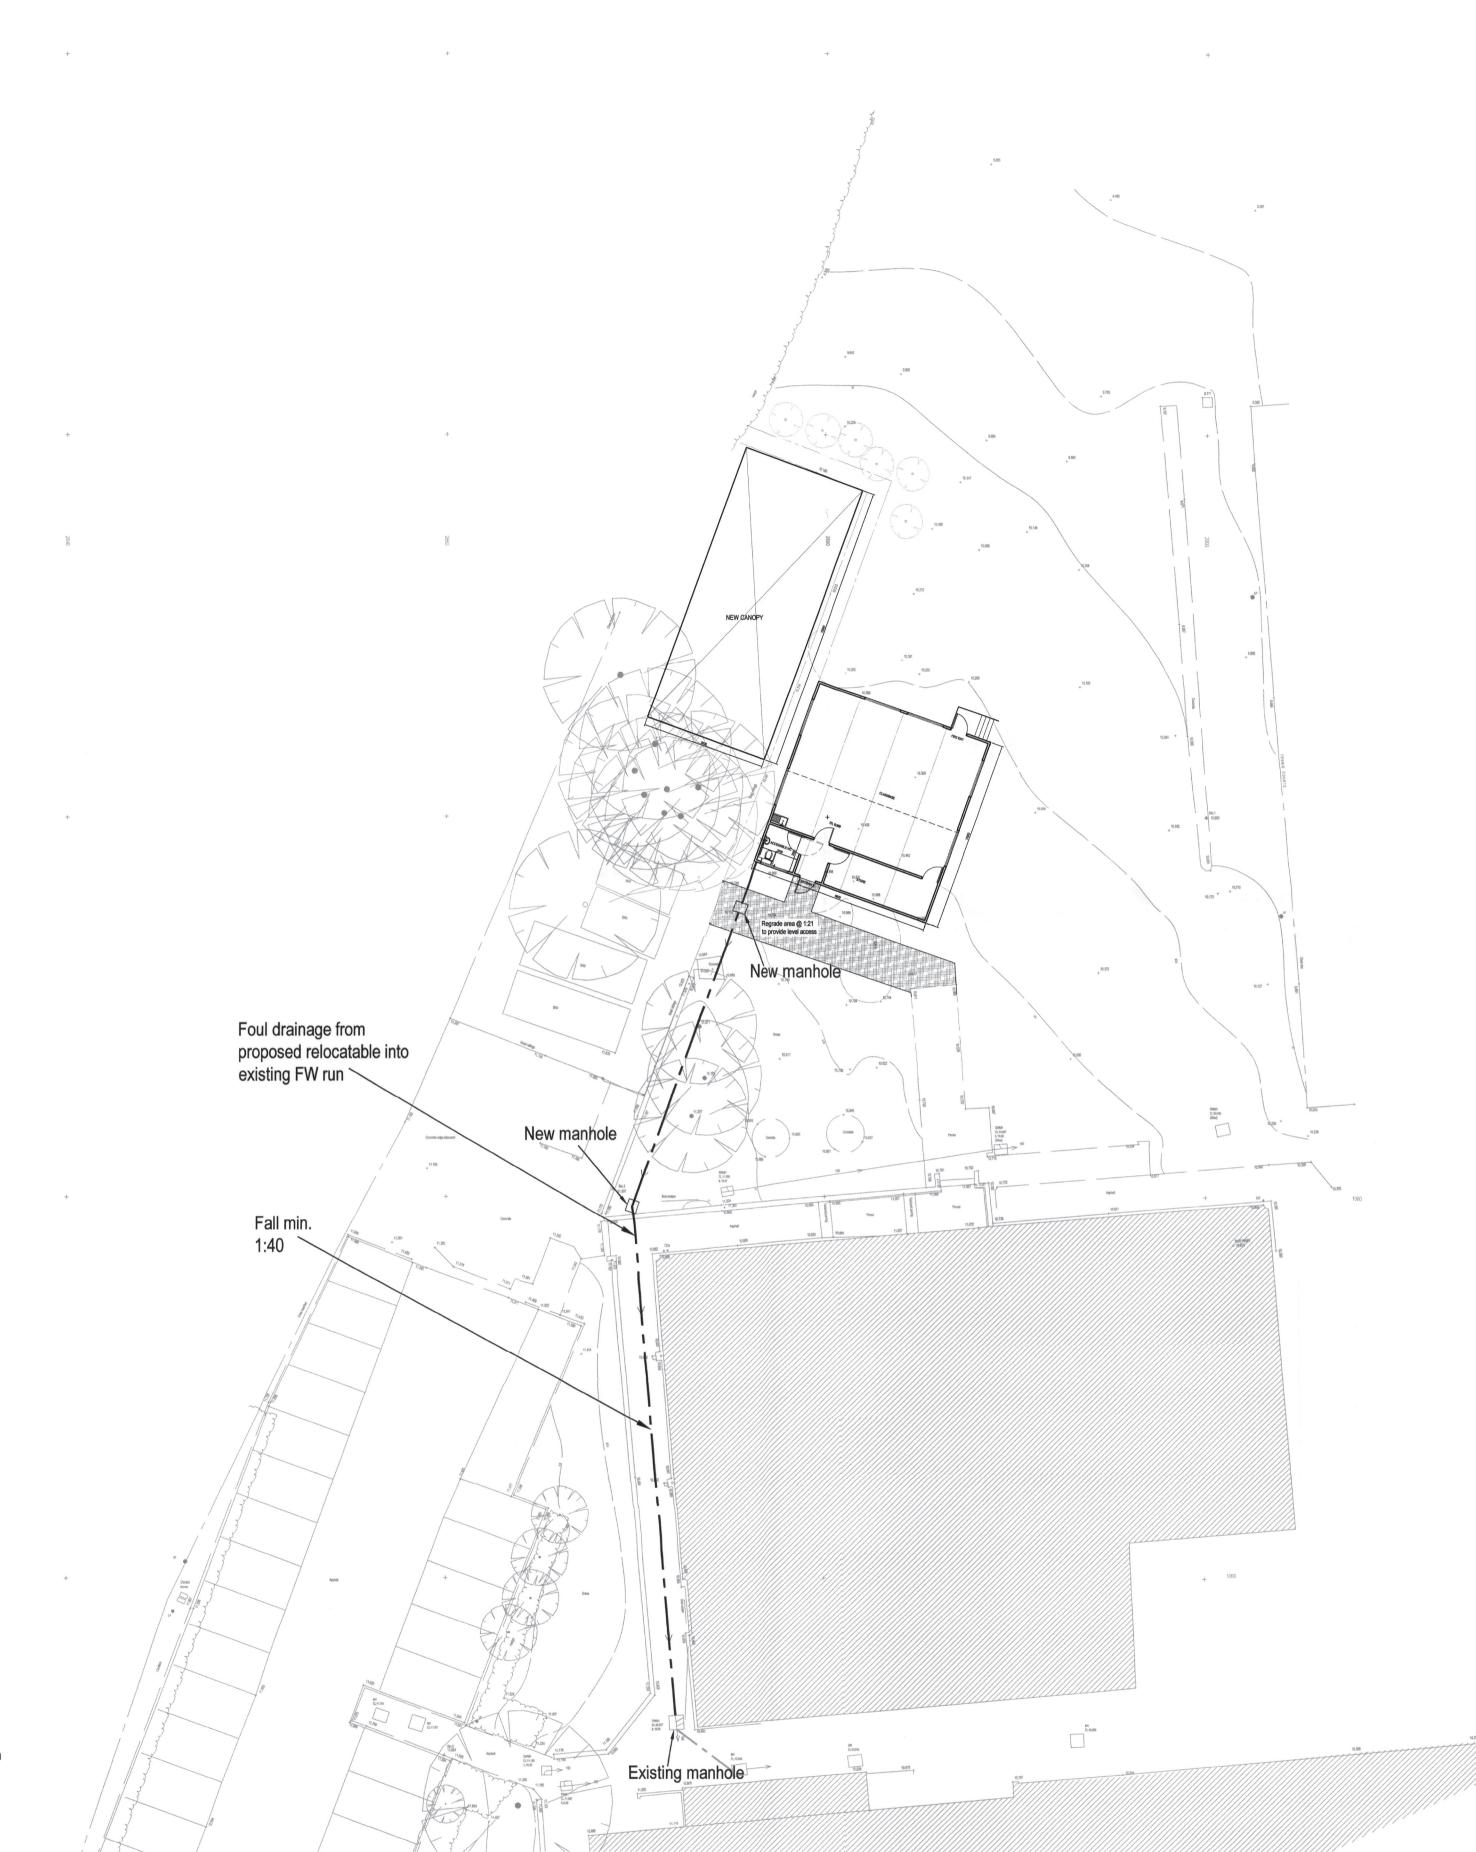

+

2840

+

Fall min. 1:40

NOTES

1. DO NOT SCALE FROM THIS DRAWING.

2. THIS DRAWING IS TO BE READ IN CONJUNCTION WITH THE SPECIFICATION.

| Finetrack<br>PROPERTY CONSULTANTS<br>Building Surveying and Project Management |                |             |            |
|--------------------------------------------------------------------------------|----------------|-------------|------------|
|                                                                                |                |             |            |
| BEAUCHAMPS HIGH SCHOOL<br>WICKFORD                                             |                |             |            |
|                                                                                |                |             |            |
| PROJECT:                                                                       |                |             |            |
| TEMPORARY CLASSROOM<br>PLANNING PERMISSION RENEWAL                             |                |             |            |
|                                                                                |                |             |            |
| TITLE:                                                                         |                |             |            |
| DRAINAGE LAYOUT                                                                |                |             |            |
|                                                                                |                |             |            |
| SCALE:                                                                         | ORIGINAL SIZE: | DRAWN BY:   |            |
|                                                                                | A1             | CHECKED BY: |            |
| PROJECT/DRAWING NO:                                                            |                |             | DATE:      |
| 009/21/03                                                                      |                |             | MARCH 2021 |