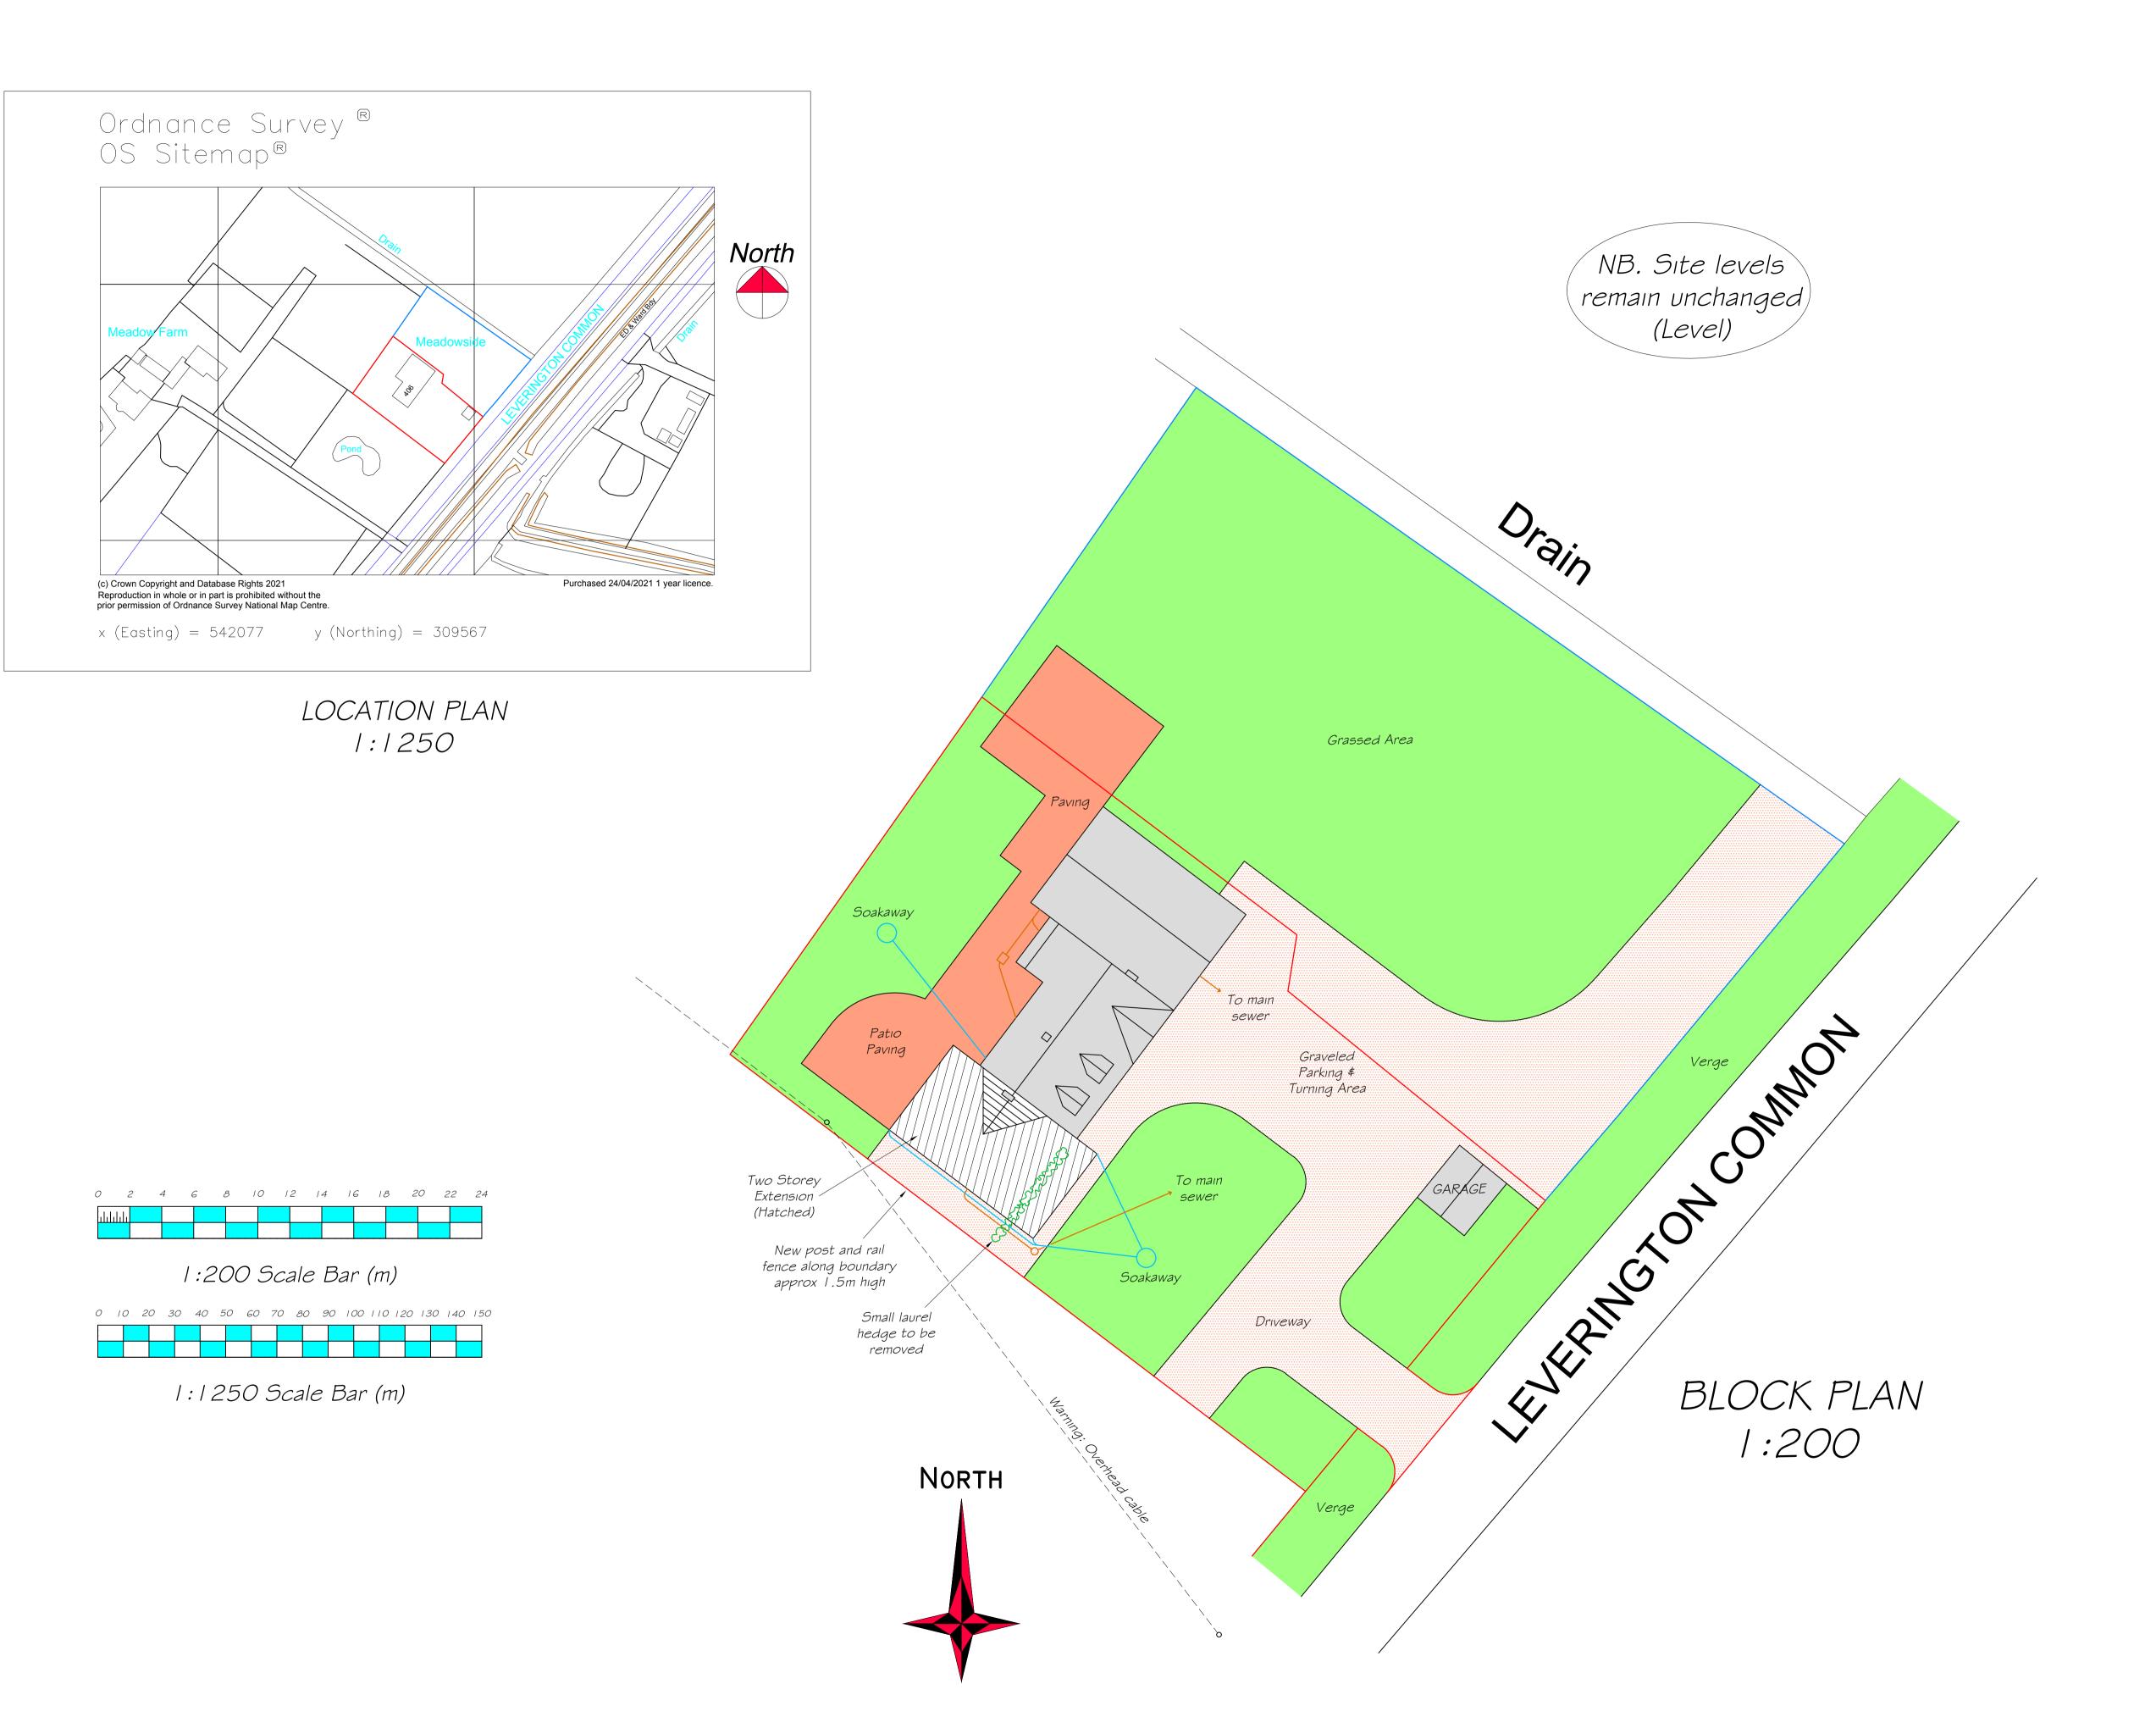

NOTES

The proposed development shall be finished externally in materials to match existing building to safeguard the visual amenities of the area.

Please note that all construction details shall be adhered to and only specified materials are to be used

Clie

Mr & Mrs Oselton, 406 Leverington Common Leverington Wisbech PE13 5JH

Drawing Title

Two Storey Extension
To Front, Side And Rear Of
Dwelling and Internal Alterations

Drawn
M Bonner ACABE

Date
May 2021