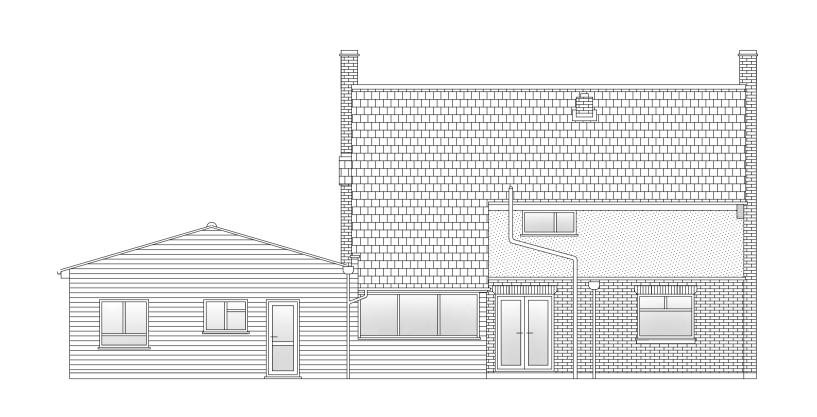

EXISTING REAR ELEVATION (NORTH WEST)

EXISTING SIDE ELEVATION (SOUTH WEST)

EXISTING FRONT ELEVATION 1:100 (SOUTH EAST)

EXISTING SIDE ELEVATION (NORTH EAST)

PROPOSED SIDE ELEVATION (SOUTH WEST)

PROPOSED FRONT 1:100 ELEVATION (SOUTH EAST)

## EXISTING EXTERNAL MATERIALS

Walls (Lower) - LBC Red Rustic Antique Textured Facings
Walls (Upper) - White Painted Render
Roof - Grey Rosemary Pin Tiles
Doors - Part White UPVC Part Timber
Windows - White UPVC
Rainwater Goods - Black Plastic
Fascia \$ Soffit - White UPVC

# PROPOSED EXTERNAL MATERIALS

Walls (Lower) - LBC Red Rustic Antique Textured Facings
Walls (Upper) - White Painted Render
Roof - Grey Rosemary Pin Tiles
Doors - White UPVC
Windows - White UPVC
Rainwater Goods - Black Plastic
Fascia \$ Soffit - White UPVC