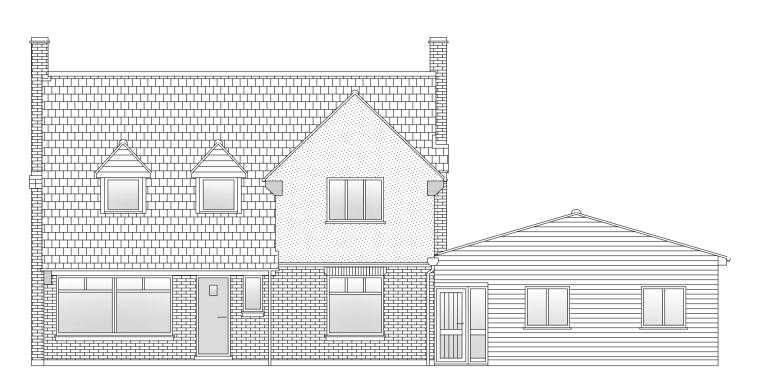

EXISTING REAR ELEVATION (NORTH WEST)

EXISTING SIDE ELEVATION (SOUTH WEST)

EXISTING FRONT ELEVATION 1:100 (SOUTH EAST)

EXISTING SIDE ELEVATION (NORTH EAST)

PROPOSED SIDE ELEVATION (SOUTH WEST)

PROPOSED FRONT 1:100 ELEVATION (SOUTH EAST)

## EXISTING EXTERNAL MATERIALS

Walls (Lower) - LBC Red Rustic Antique Textured Facings
Walls (Upper) - White Painted Render
Roof - Grey Rosemary Pin Tiles
Doors - Part White UPVC Part Timber
Windows - White UPVC
Rainwater Goods - Black Plastic
Fascia \$ Soffit - White UPVC

# PROPOSED EXTERNAL MATERIALS

Walls (Lower) - LBC Red Rustic Antique Textured Facings
Walls (Upper) - White Painted Render
Roof - Grey Rosemary Pin Tiles
Doors - White UPVC
Windows - White UPVC
Rainwater Goods - Black Plastic
Fascia \$ Soffit - White UPVC