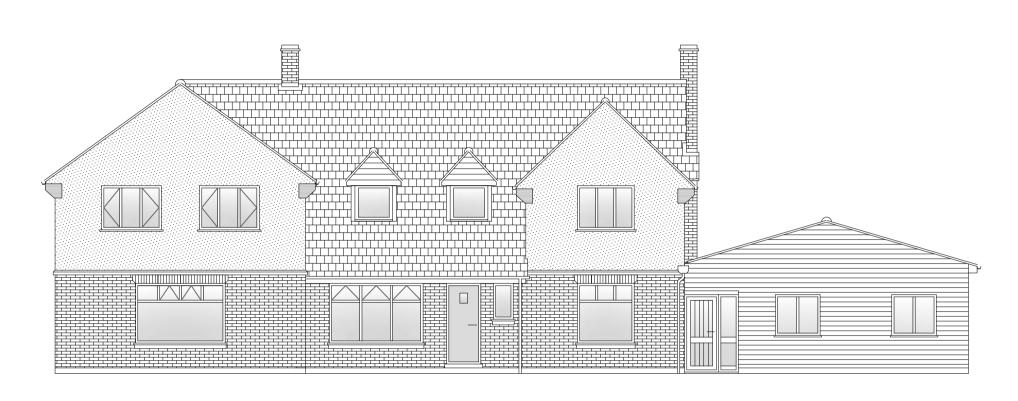

EXISTING REAR ELEVATION (NORTH WEST)

EXISTING SIDE ELEVATION (SOUTH WEST)

EXISTING FRONT ELEVATION 1:100 (SOUTH EAST)

EXISTING SIDE ELEVATION (NORTH EAST)

PROPOSED SIDE ELEVATION (SOUTH WEST)

PROPOSED FRONT 1:100 ELEVATION (SOUTH EAST)

# PROPOSED EXTERNAL MATERIALS

Walls (Lower) - LBC Red Rustic Antique Textured Facings
Walls (Upper) - White Painted Render
Roof - Grey Rosemary Pin Tiles
Doors - White UPVC
Windows - White UPVC
Rainwater Goods - Black Plastic
Fascia \$ Soffit - White UPVC