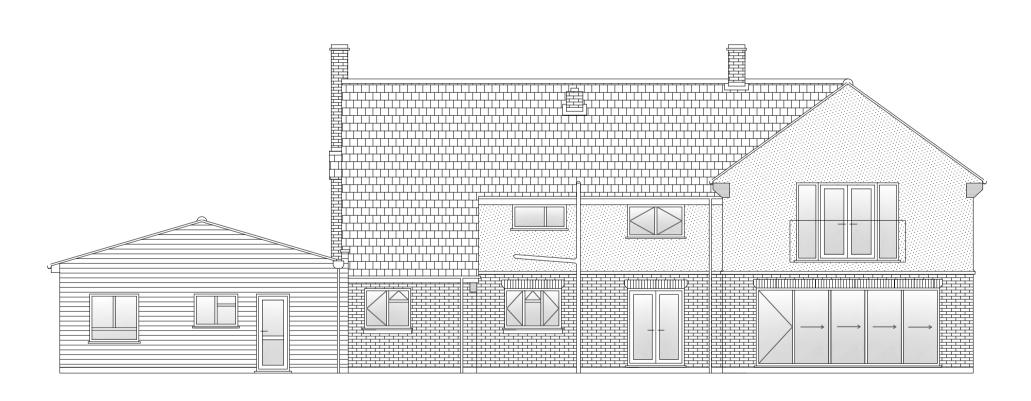

PROPOSED REAR ELEVATION (NORTH WEST)

# PROPOSED EXTERNAL MATERIALS

Walls (Lower) - LBC Red Rustic Antique Textured Facings
Walls (Upper) - White Painted Render
Roof - Grey Rosemary Pin Tiles
Doors - White UPVC
Windows - White UPVC
Rainwater Goods - Black Plastic
Fascia \$ Soffit - White UPVC