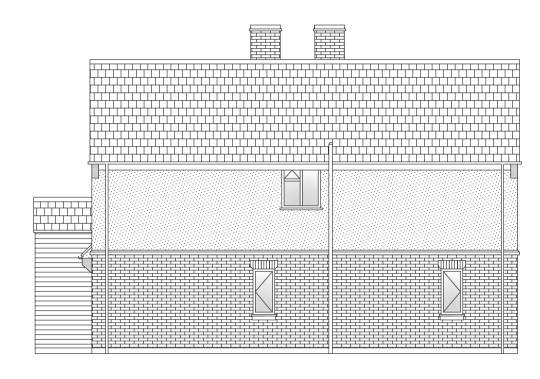

EXISTING REAR ELEVATION (NORTH WEST)

EXISTING SIDE ELEVATION (SOUTH WEST)

EXISTING FRONT ELEVATION 1:100 (SOUTH EAST)

EXISTING SIDE ELEVATION (NORTH EAST)

PROPOSED SIDE ELEVATION (SOUTH WEST)

PROPOSED FRONT 1:100 ELEVATION (SOUTH EAST)

## EXISTING EXTERNAL MATERIALS

Walls (Lower) - LBC Red Rustic Antique Textured Facings
Walls (Upper) - White Painted Render
Roof - Grey Rosemary Pin Tiles
Doors - Part White UPVC Part Timber
Windows - White UPVC
Rainwater Goods - Black Plastic
Fascia \$ Soffit - White UPVC