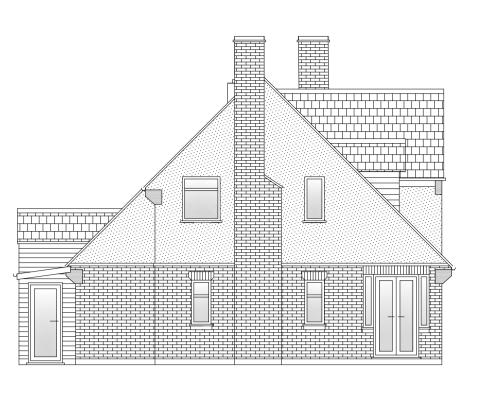

EXISTING REAR ELEVATION (NORTH WEST)

EXISTING SIDE ELEVATION (SOUTH WEST)

EXISTING FRONT ELEVATION 1:100 (SOUTH EAST)

EXISTING SIDE ELEVATION (NORTH EAST)

PROPOSED SIDE ELEVATION (SOUTH WEST)

PROPOSED FRONT 1:100 ELEVATION (SOUTH EAST)

## EXISTING EXTERNAL MATERIALS

Walls (Lower) - LBC Red Rustic Antique Textured Facings
Walls (Upper) - White Painted Render
Roof - Grey Rosemary Pin Tiles
Doors - Part White UPVC Part Timber
Windows - White UPVC
Rainwater Goods - Black Plastic
Fascia \$ Soffit - White UPVC

# PROPOSED EXTERNAL MATERIALS

Walls (Lower) - LBC Red Rustic Antique Textured Facings
Walls (Upper) - White Painted Render
Roof - Grey Rosemary Pin Tiles
Doors - White UPVC
Windows - White UPVC
Rainwater Goods - Black Plastic
Fascia \$ Soffit - White UPVC