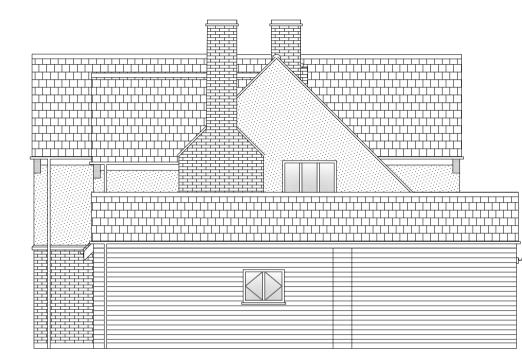

EXISTING REAR ELEVATION (NORTH WEST)

EXISTING SIDE ELEVATION (SOUTH WEST)

EXISTING FRONT ELEVATION 1:100 (SOUTH EAST)

EXISTING SIDE ELEVATION (NORTH EAST)

PROPOSED SIDE ELEVATION (SOUTH WEST)

PROPOSED FRONT 1:100 ELEVATION (SOUTH EAST)

PROPOSED SIDE ELEVATION (NORTH EAST)