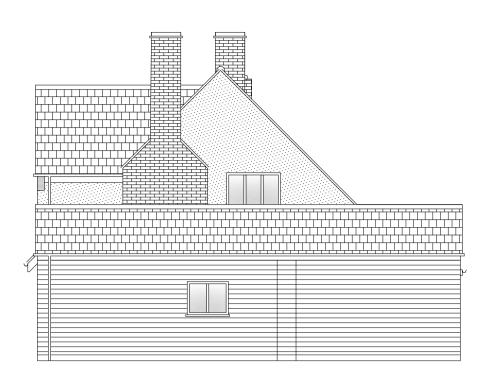

PROPOSED SIDE ELEVATION (NORTH EAST)

## EXISTING EXTERNAL MATERIALS

Walls (Lower) - LBC Red Rustic Antique Textured Facings
Walls (Upper) - White Painted Render
Roof - Grey Rosemary Pin Tiles
Doors - Part White UPVC Part Timber
Windows - White UPVC
Rainwater Goods - Black Plastic
Fascia \$ Soffit - White UPVC

# PROPOSED EXTERNAL MATERIALS

Walls (Lower) - LBC Red Rustic Antique Textured Facings
Walls (Upper) - White Painted Render
Roof - Grey Rosemary Pin Tiles
Doors - White UPVC
Windows - White UPVC
Rainwater Goods - Black Plastic
Fascia \$ Soffit - White UPVC