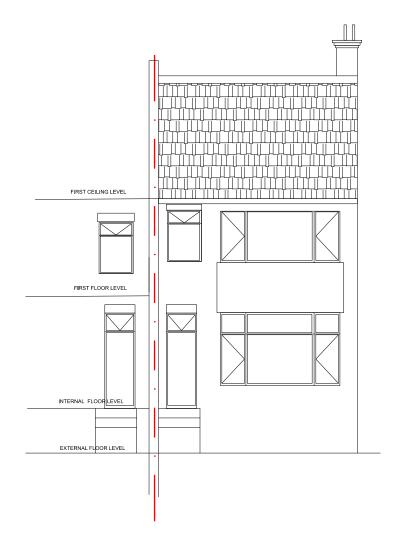

**EXISTING REAR ELEVATION** 

EXISTING FRONT ELEVATION

CONTACT: MR T. GULBAHAR

ADDRESS: 9 HAZLEWOOD CLOSE LONDON

HACKNEY, E5 0SW

EMAIL: INFO@TMGCONSULTANCIES.CO.UK TEL: 07716178378

| PROJECT: 100 Balaam Street, London, E13 8RD  DWG TITLE: EXISTING ELEVATIONS |              |            |                | REVISION<br>A |
|-----------------------------------------------------------------------------|--------------|------------|----------------|---------------|
| STAGE :                                                                     | DATE ISSUED: | DRAWN BY : | REFERENCE NO:  | SCALE :       |
| PL                                                                          | 04/05/2021   | T.G        | 20210452-PL02A | A3 1:100      |