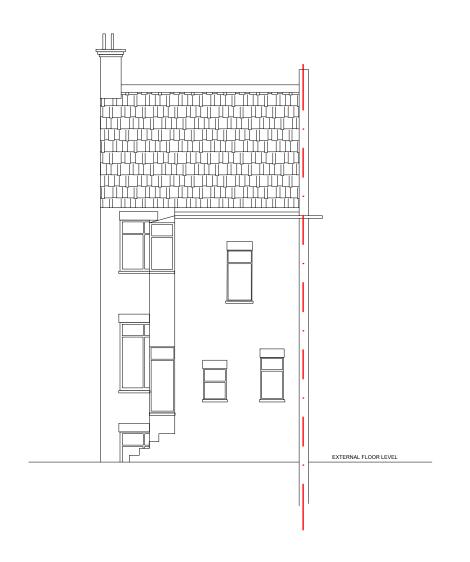

**EXISTING REAR ELEVATION** 

EXISTING FRONT ELEVATION

CONTACT: MR T. GULBAHAR

ADDRESS: 9 HAZLEWOOD CLOSE LONDON

HACKNEY, E5 0SW

EMAIL: INFO@TMGCONSULTANCIES.CO.UK TEL: 07716178378

| PROJECT: 100 Balaam Street, London, E13 8RD  DWG TITLE: EXISTING ELEVATIONS |              |            |                | REVISION<br>A |
|-----------------------------------------------------------------------------|--------------|------------|----------------|---------------|
| STAGE :                                                                     | DATE ISSUED: | DRAWN BY : | REFERENCE NO:  | SCALE :       |
| PL                                                                          | 04/05/2021   | T.G        | 20210452-PL02A | A3 1:100      |