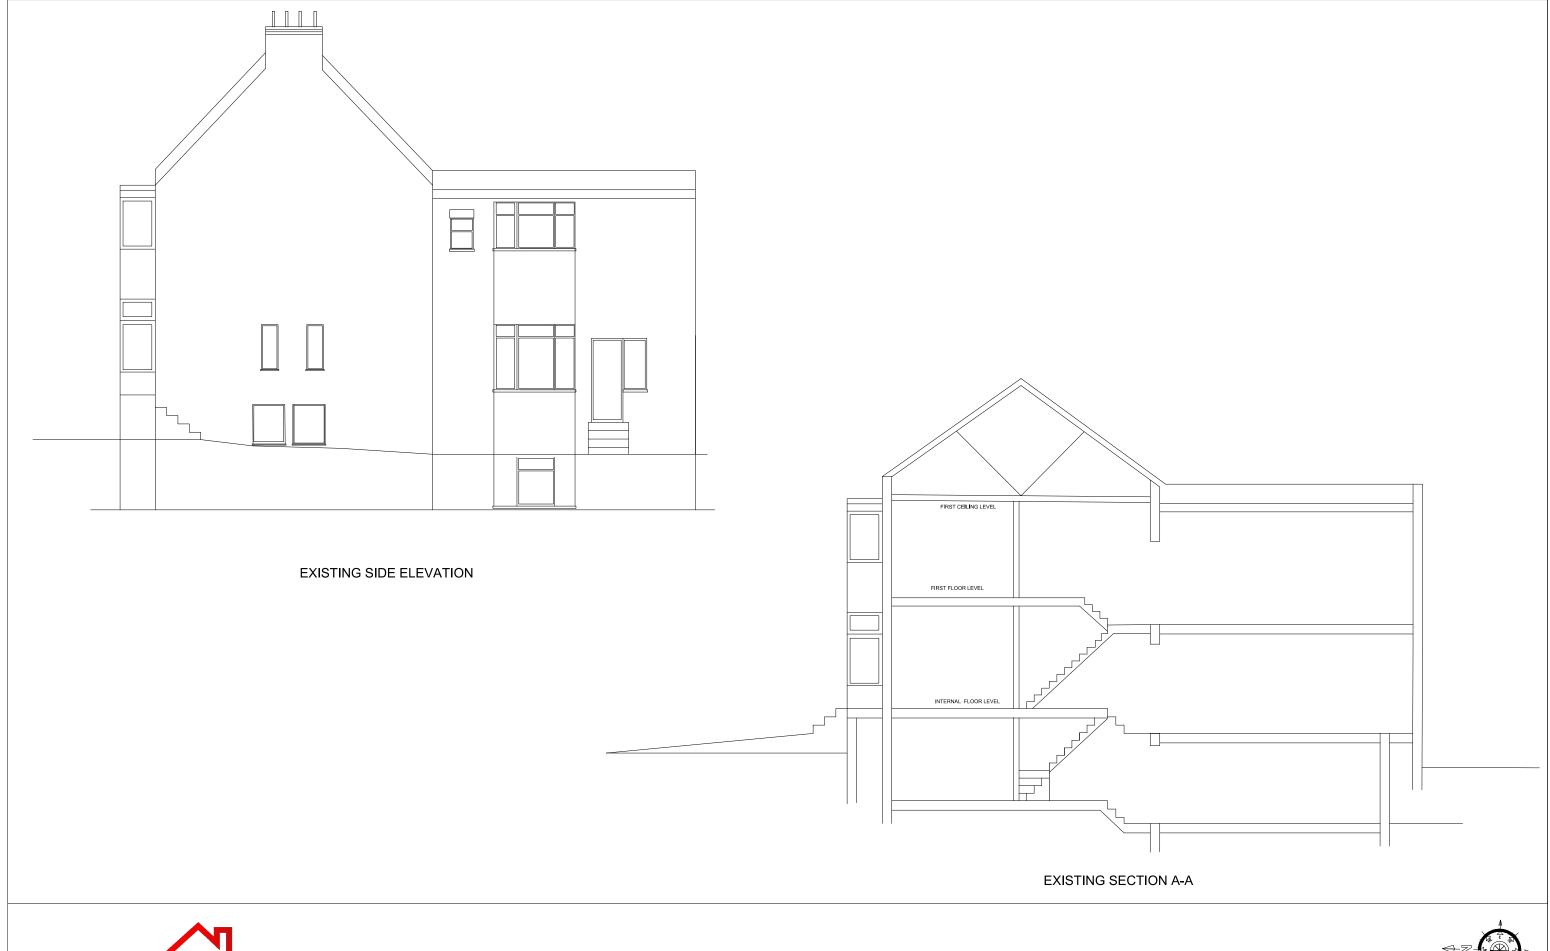

CONTACT: MR T. GULBAHAR ADDRESS: 9 HAZLEWOOD CLOSE LONDON HACKNEY, E5 0SW EMAIL: INFO@TMGCONSULTANCIES.CO.UK TEL: 07716178378

| PROJECT: 100 Balaam Street, London, E13 8RD  DWG TITLE: EXISTING SIDE ELEVATION AND SECTION A-A |              |            |                | REVISION<br>A |
|-------------------------------------------------------------------------------------------------|--------------|------------|----------------|---------------|
| STAGE :                                                                                         | DATE ISSUED: | DRAWN BY : | REFERENCE NO:  | SCALE :       |
| PL                                                                                              | 04/05/2021   | T.G        | 20210452-PL03A | A3 1:100      |