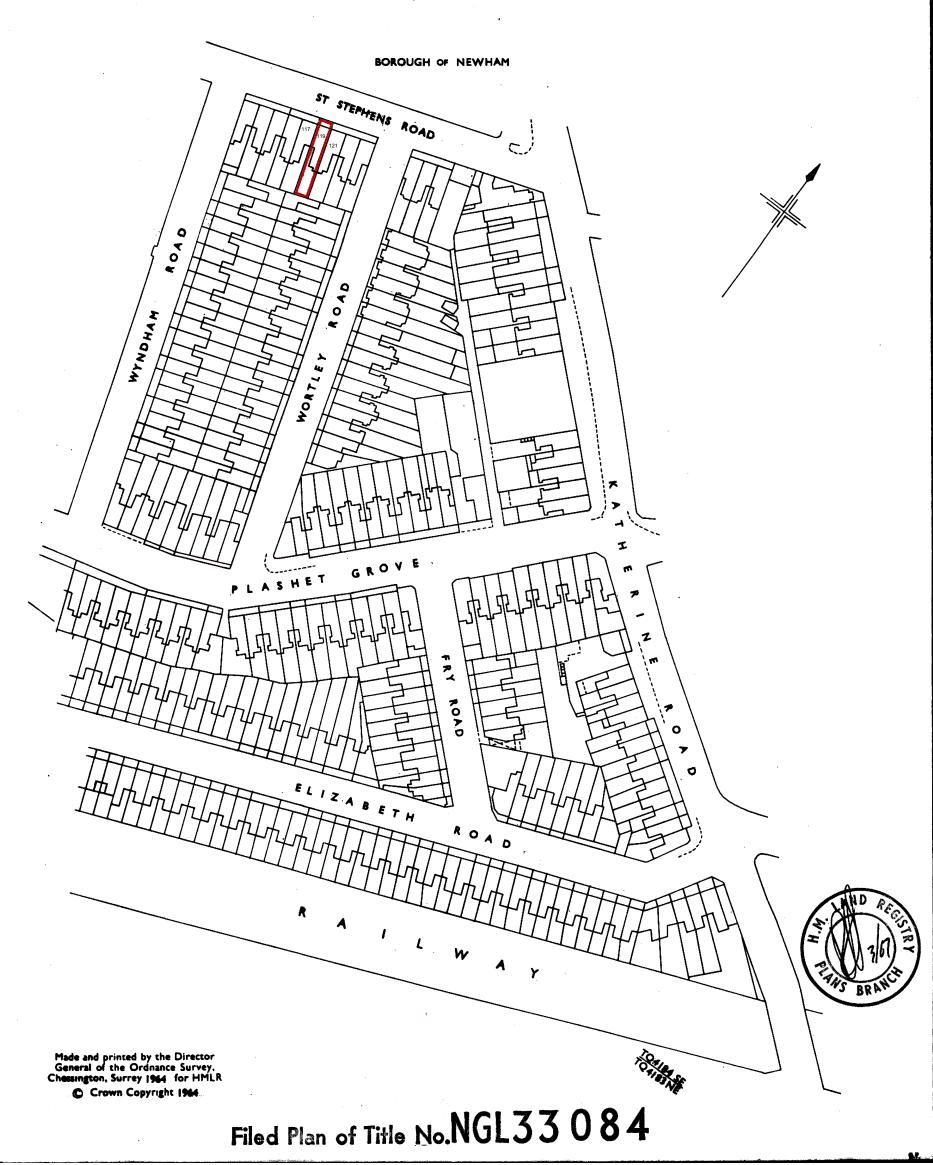

## H. M. LAND REGISTRY

NATIONAL GRID PLAN

TQ4184 SECTION

**GREATER LONDON** 

Scale 1/1250

This is a copy of the title plan on 26 MAY 2021 at 12:46:14. This copy does not take account of any application made after that time even if still pending in HM Land Registry when this copy was issued.

HM Land Registry endeavours to maintain high quality and scale accuracy of title plan images. The quality and accuracy of any print will depend on your printer, your computer and its print settings. This title plan shows the general position, not the exact line, of the boundaries. It may be subject to distortions in scale. Measurements scaled from this plan may not match measurements between the same points on the ground.