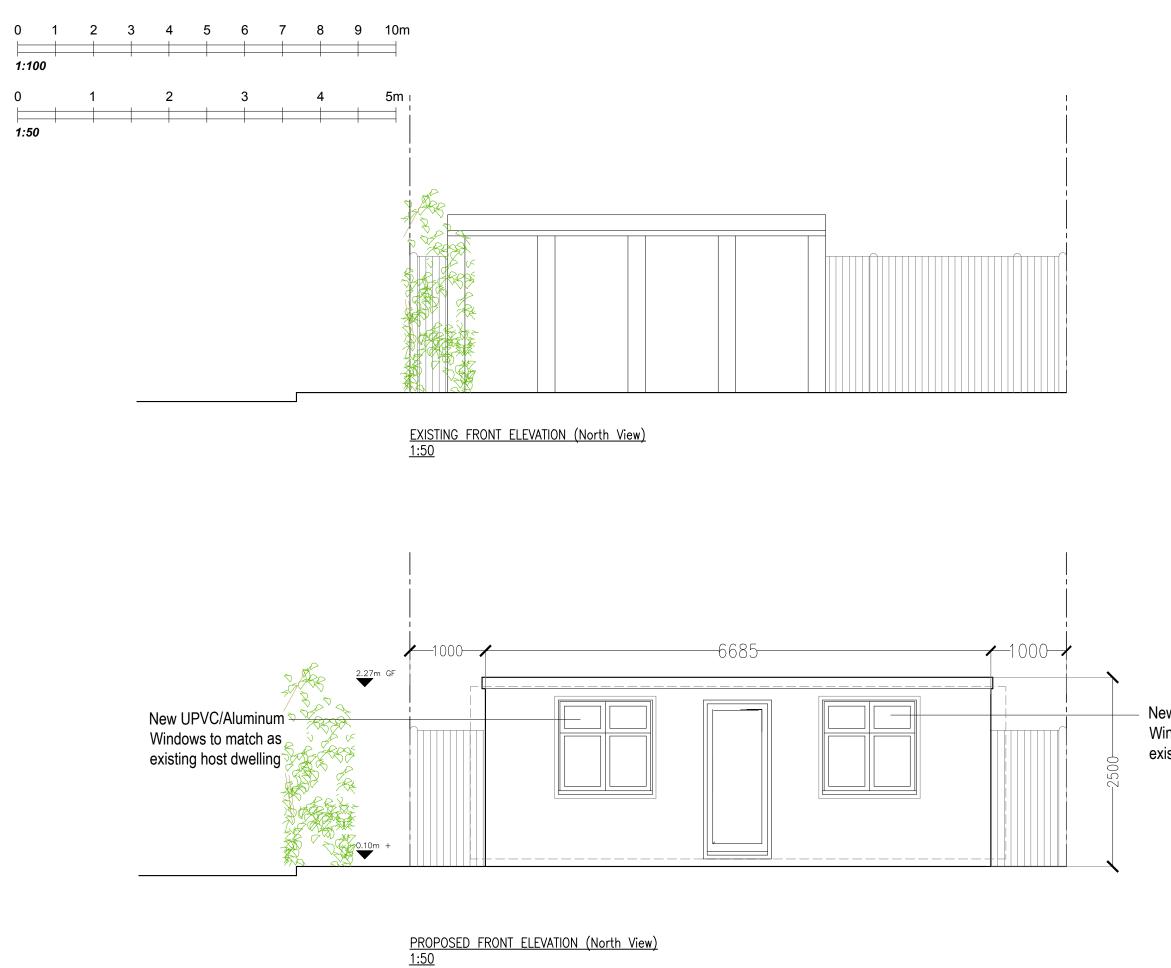

M Architecture Plan 28a Stoneleigh Broa Epsom KT17 2HU info@ma-planning.co.uk www.ma-planning.co.uk

SITE ADDRESS 18 Glenthorne Gardens Sutton SM3 9NL

PROJECT TITLE: Proposal for a Granny Annexe ancillary to the main property

DRAWING TITLE/NO: 2226.03 - Existing & Proposed Elevations

SCALE: 1:100 @ A3

DATE: 24.05.2021

REV: B

DRAWN BY: Murat Surucu

## New UPVC/Aluminum Windows to match as existing host dwelling