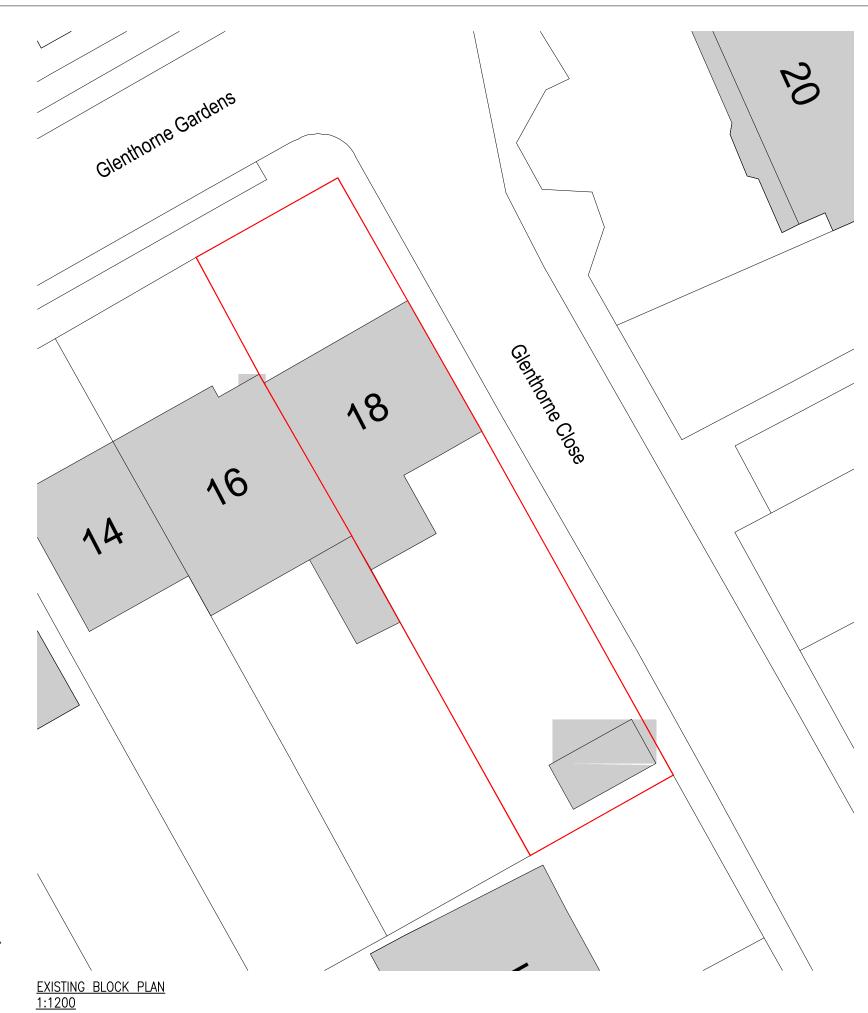

## SITE ADDRESS 18 Glenthorne Gardens Sutton SM3 9NL

PROJECT TITLE: Proposal for a Granny Annexe ancillary to the main property

DRAWING TITLE/NO: 2226.01 - Site Location Plan & Block Plan

SCALE: 1:1250, 1:200 @ A3