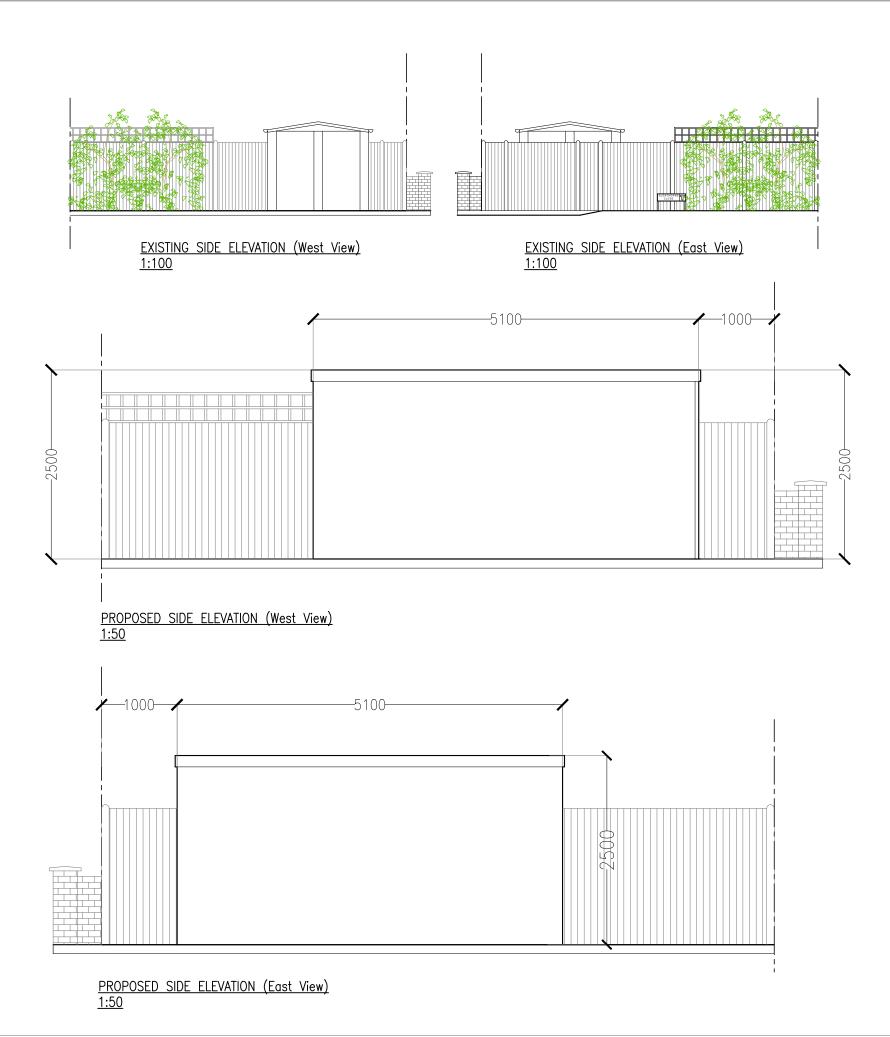

## SITE ADDRESS 18 Glenthorne Gardens Sutton SM3 9NL

PROJECT TITLE:
Proposal for a Granny Annexe ancillary to the main property

DRAWING TITLE/NO: 2226.04 - Existing & Proposed Elevations

SCALE: 1:100, 1:50 @ A3