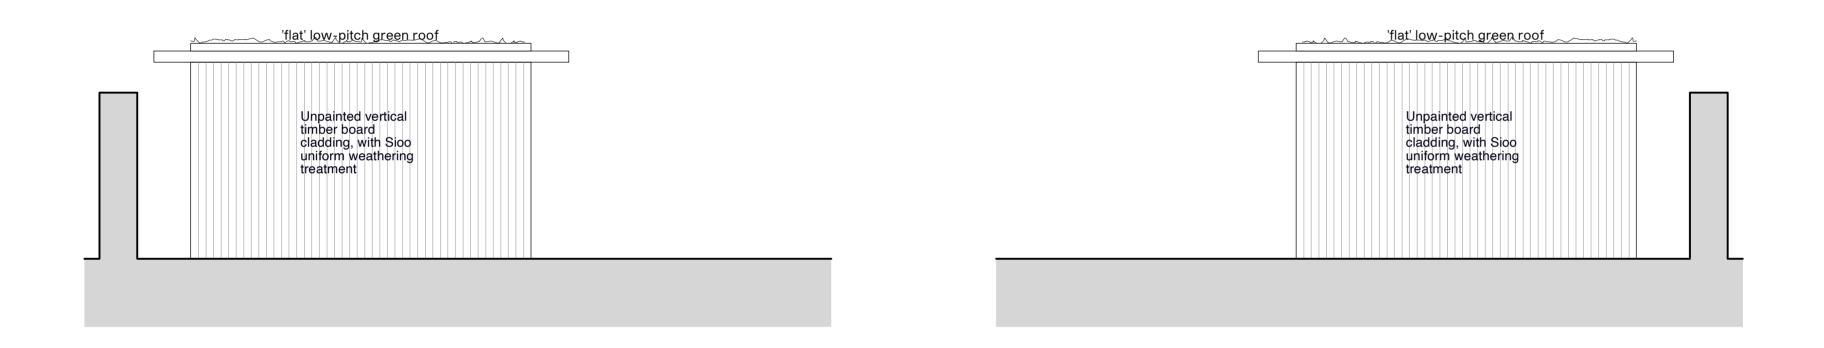

line of current timber fence fixed atop stone boundary wall 'flat' low-pitch green roof existing stone wall beyond Unpainted vertical timber board cladding, with Sioo uniform weathering treatment South-East Elevation 1:50

Brown &Brown

South-West Elevation 1:50

Unpainted vertical timber board

cladding, with Sioo

if in doubt seek clarification © Brown & Brown Architects

01224 518300 / 01463 630640 mail@brownandbrownarchitects.com

1:50 02.03.21

MH AB

Status

Drg N ρ

208/cp111 planning

M 1:50 0 1.0 2.0 3.0

'flat' low-pitch green roof Unpainted vertical timber board cladding, with Sioo treatment timber cladding to this elevation to be finished with Thermoguard Zeroflame to Class 0

uniform weathering treatment timber cladding to this elevation to be finished with Thermoguard Zeroflame to Class 0

North-East Elevation 1:50

North-West Elevation 1:50