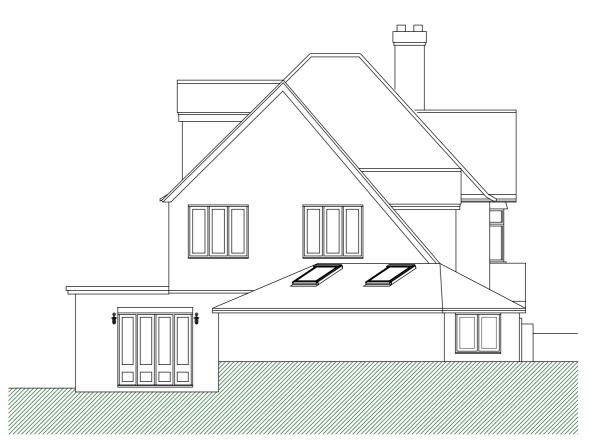

## PROPOSED SIDE/NORTH ELEVATION

PROPOSED SIDE/SOUTH ELEVATION

0m 1m 2m 3m

|--|