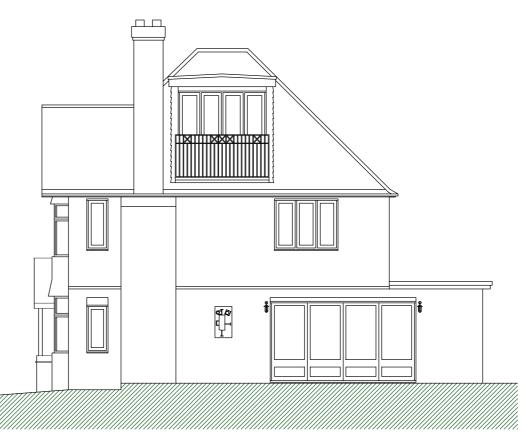

## PROPOSED SIDE/NORTH ELEVATION

PROPOSED SIDE/SOUTH ELEVATION

0m 1m 2m 3m

|--|