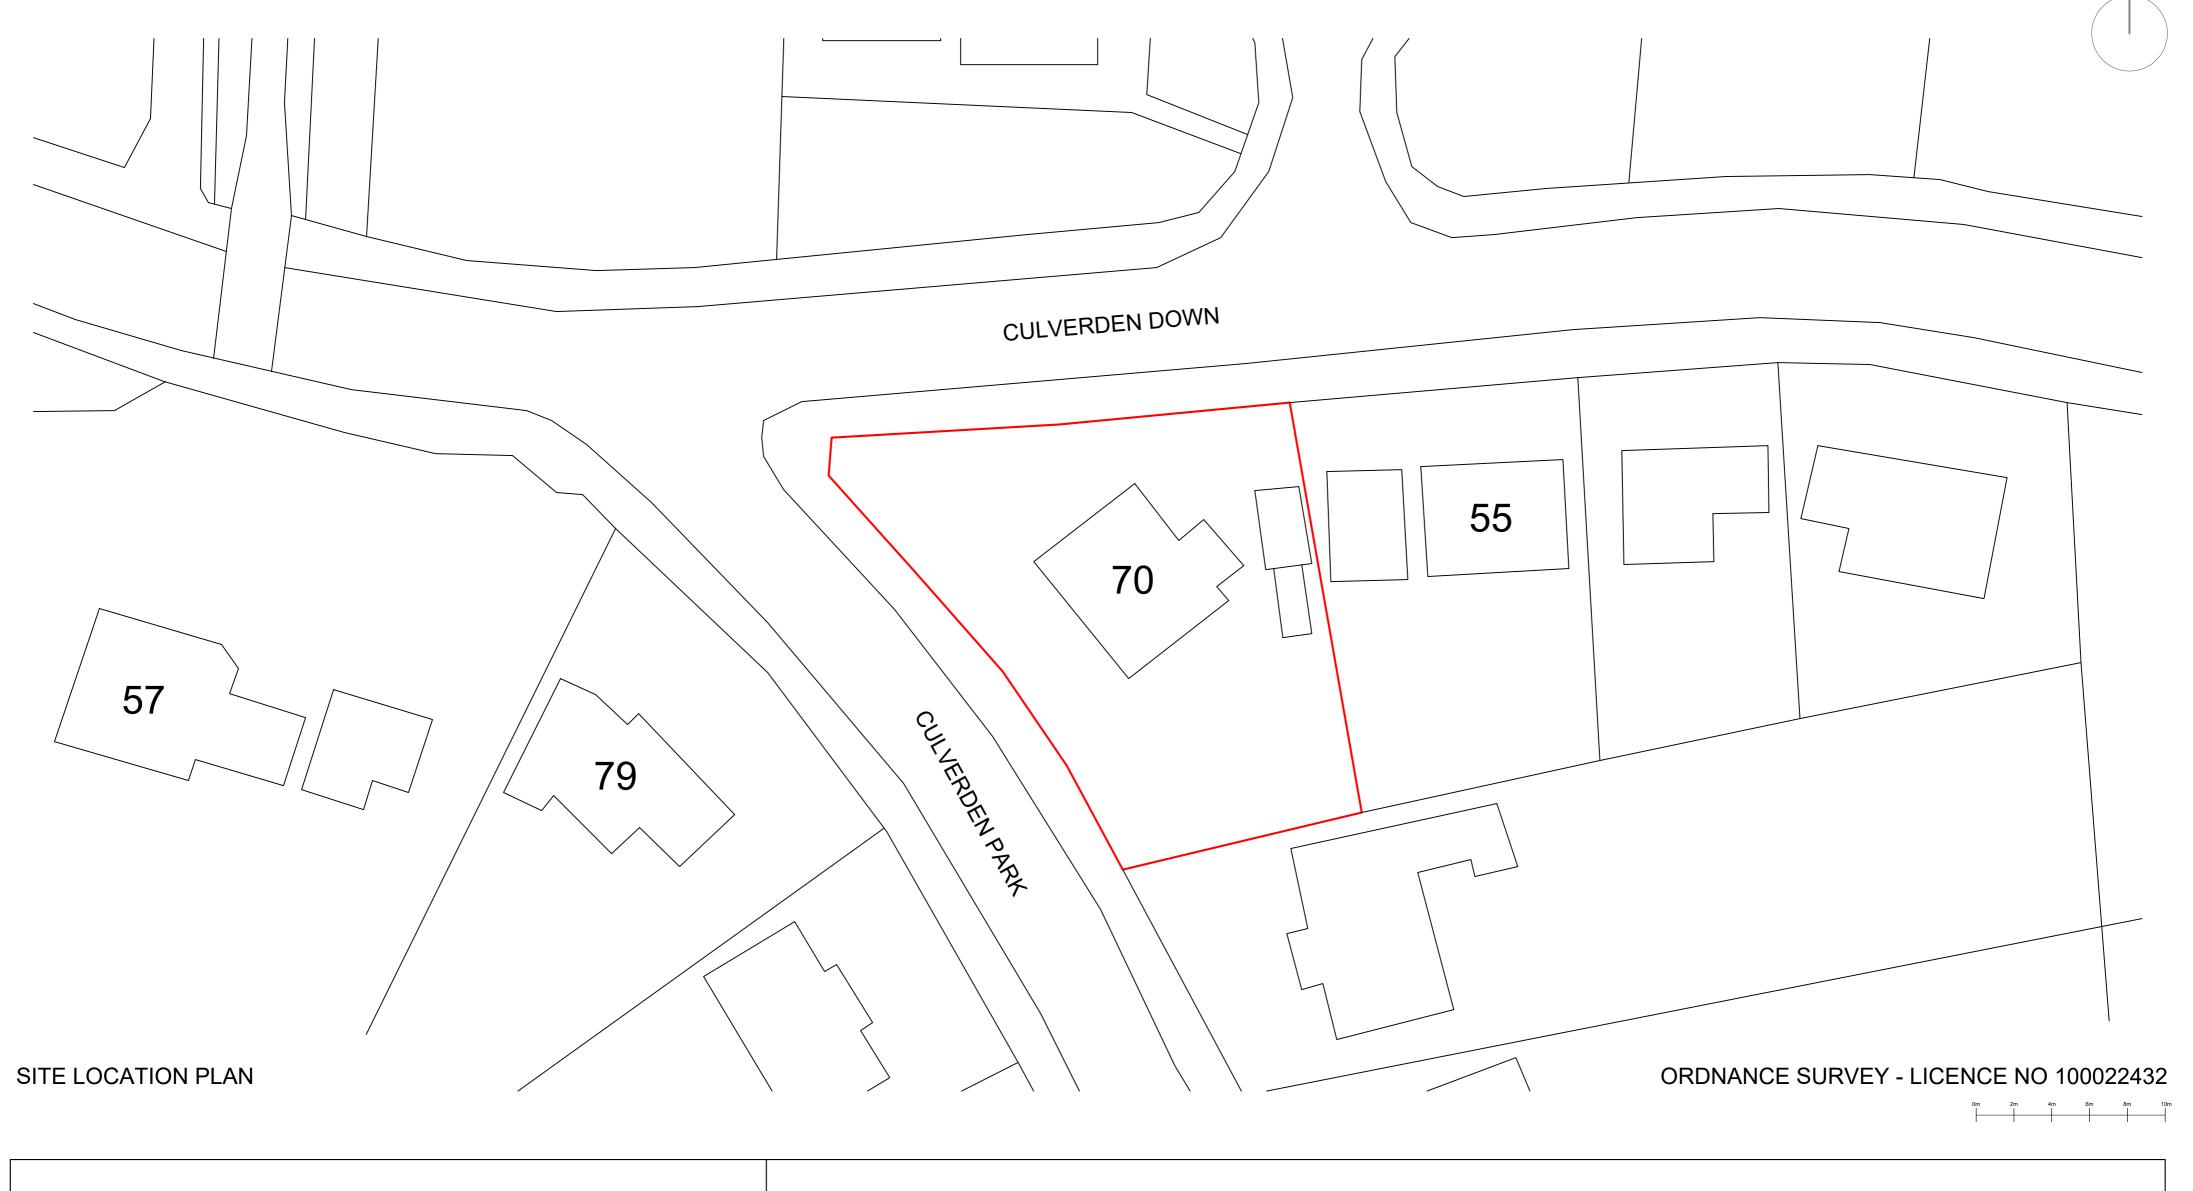

| DE LINDE ARCHITECTS Ltd.                                                                                            |                                                                          | www.delinde.co.uk                                                                                                                                                                                                                     | info@delinde.co.uk                                                                                                                                                                                                                                                                                                                                                                                                                                                                              | 07973 628 095                                                                                                                                                                                                                                                                                                                                                                                                                                                            |
|---------------------------------------------------------------------------------------------------------------------|--------------------------------------------------------------------------|---------------------------------------------------------------------------------------------------------------------------------------------------------------------------------------------------------------------------------------|-------------------------------------------------------------------------------------------------------------------------------------------------------------------------------------------------------------------------------------------------------------------------------------------------------------------------------------------------------------------------------------------------------------------------------------------------------------------------------------------------|--------------------------------------------------------------------------------------------------------------------------------------------------------------------------------------------------------------------------------------------------------------------------------------------------------------------------------------------------------------------------------------------------------------------------------------------------------------------------|
| CLIENT: Mr and Mrs O.Pottle ADDRESS: 70 Culverden Park, Tunbridge Wells, Kent TN4 9QS                               | DRAWING TITLE: SITE LOCATION PLAN REVISION: REV. DATE: REV. DESCRIPTION: | COPYRIGHT: This drawing is protected under the Copyright, Designs and Patents Act 1988. This drawing is protected by copyright of DE LINDE ARCHITECTS Ltd. Promap Crown Copyright 2007. All rights reserved Licence number 100020449. | SKETCH  This drawing is produced for SKETCH PURPOSES ONLY and is not to be used for construction.  This drawing illustrates a sketch proposal only and as such is subject to detailed site investigation, including ground conditions/contaminates, drainage design and planning/density negotiations. The layout may be based upon an enlargement of an O.S. sheet or other small scale plans and its accuracy needs to be verified by survey. CDM regulations have not been fully considered. | PLEASE NOTE  Client to check all drawings, documents and schedules to ensure the interpretation of the brief is correct. All dimensions to be verified on site before materials are ordered or construction commences. Any differences arising between these documents and site conditions are to be referred to the architect and engineer. The contractor must check all dimensions before commencing work and report any discrepencies to the architect and engineer. |
| PROJECT REF: DLA 2021 - 115.01.01<br>SCALE: 1:200 @ A2 / 1: 400 @ A4<br>DATE: November 2020<br>STATUS: Planning set |                                                                          |                                                                                                                                                                                                                                       |                                                                                                                                                                                                                                                                                                                                                                                                                                                                                                 |                                                                                                                                                                                                                                                                                                                                                                                                                                                                          |