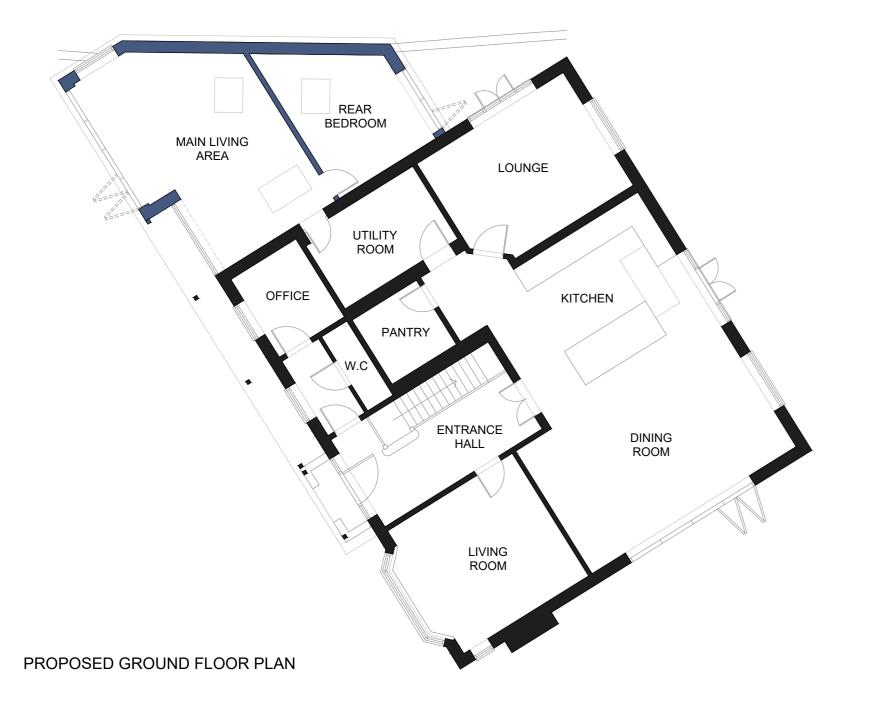

| DE LINDE ARCHITECTS Ltd.                                                                                            |                                                                                                  | www.delinde.co.uk                                                                                                                                                                                                                               | info@delinde.co.uk                                                                                                                                                                                                                                                                                                                                                                                                                                                                                                 | 07973 628 095                                                                                                                                                                                                                                                                                                                                                                                                                                                                     |
|---------------------------------------------------------------------------------------------------------------------|--------------------------------------------------------------------------------------------------|-------------------------------------------------------------------------------------------------------------------------------------------------------------------------------------------------------------------------------------------------|--------------------------------------------------------------------------------------------------------------------------------------------------------------------------------------------------------------------------------------------------------------------------------------------------------------------------------------------------------------------------------------------------------------------------------------------------------------------------------------------------------------------|-----------------------------------------------------------------------------------------------------------------------------------------------------------------------------------------------------------------------------------------------------------------------------------------------------------------------------------------------------------------------------------------------------------------------------------------------------------------------------------|
| <b>CLIENT:</b> Mr and Mrs O.Pottle<br><b>ADDRESS:</b> 70 Culverden Park, Tunbridge Wells,<br>Kent TN4 9QS           | DRAWING TITLE: PROPOSED PLANS A<br>REVISION: Rev 4<br>REV. DATE: 14/05/2021<br>REV. DESCRIPTION: | <b>COPYRIGHT:</b><br>This drawing is protected under the Copyright, Designs and Patents Act 1988. This drawing is protected by copyright of DE LINDE ARCHITECTS Ltd. Promap Crown Copyright 2007. All rights reserved Licence number 100020449. | SKETCH<br>This drawing is produced for SKETCH PURPOSES ONLY and is not to be<br>used for construction. This drawing illustrates a sketch proposal only and as such is subject to<br>detailed site investigation, including ground conditions/contaminates,<br>drainage design and planning/density negotiations. The layout may be<br>based upon an enlargement of an O.S. sheet or other small scale plans<br>and its accuracy needs to be verified by survey. CDM regulations have<br>not been fully considered. | <b>PLEASE NOTE</b><br>Client to check all drawings, documents and schedules to ensure the interpretation of the brief is correct. All dimensions to be verified on site before materials are ordered or construction commences. Any differences arising between these documents and site conditions are to be referred to the architect and engineer. The contractor must check all dimensions before commencing work and report any discrepencies to the architect and engineer. |
| PROJECT REF: DLA 2021 - 115.01.05<br>SCALE: 1:100 @ A2 / 1: 200 @ A4<br>DATE: November 2020<br>STATUS: Planning set |                                                                                                  |                                                                                                                                                                                                                                                 |                                                                                                                                                                                                                                                                                                                                                                                                                                                                                                                    |                                                                                                                                                                                                                                                                                                                                                                                                                                                                                   |