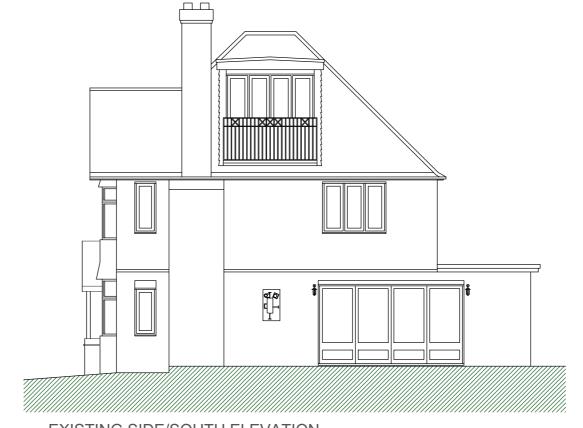

EXISTING SIDE/NORTH ELEVATION

EXISTING SIDE/SOUTH ELEVATION

| UIII | 1111 | 2111 | 3111 | 4111 | 2111 |
|------|------|------|------|------|------|
| - 1  | - 1  | 1    | 1    | 1    | 1    |
|      |      |      |      |      |      |
| ı    | - 1  | 1    | 1    | 1    | ı    |
|      |      |      |      |      |      |
|      |      |      |      |      |      |